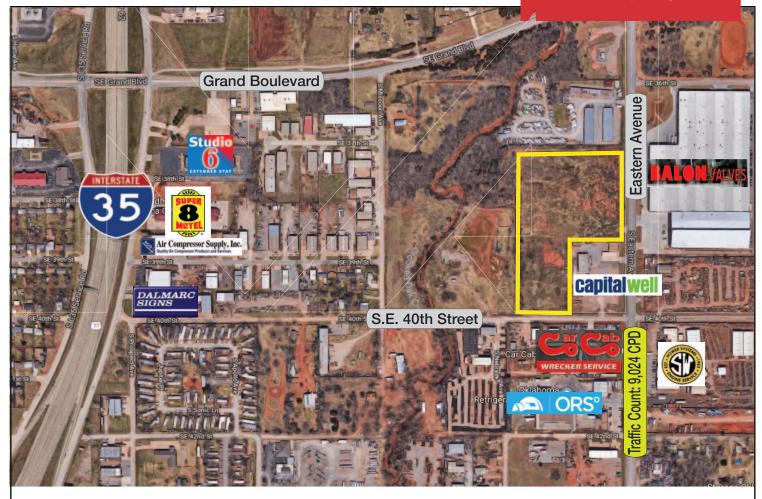

## 3801 S. Eastern Avenue

Oklahoma City, Oklahoma 73129

#### **PROPERTY HIGHLIGHTS**

- 10 Acres MOL in the Heart of the Oil Patch District
- I-3 Zoning Allows for Heavy Industrial Use
- Water to Site
- Sewer Nearby
- High Visibility on Eastern Avenue
- Additional Land Available

## **LOCATION HIGHLIGHTS**

■ Dimensions: Irregular

Frontage: 543' on Eastern Avenue

■ 1/4 Mile to I-35