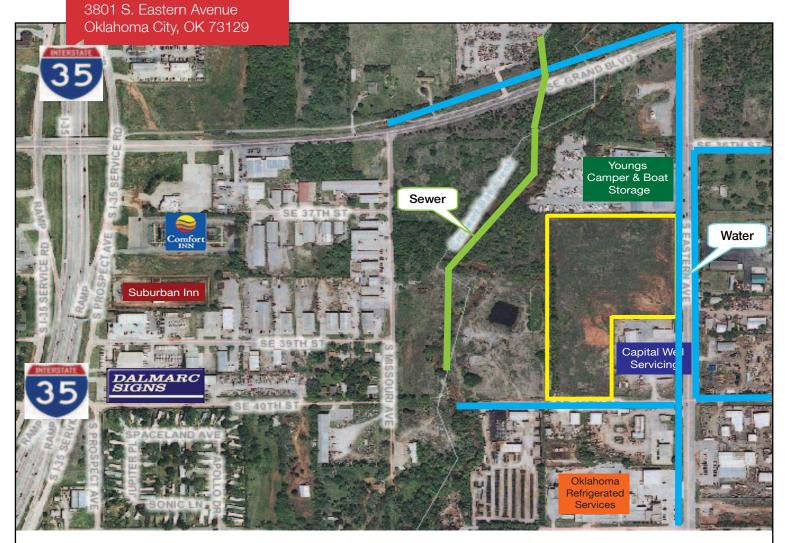

## 3801 S. Eastern Avenue

Oklahoma City, Oklahoma 73129

#### **PROPERTY HIGHLIGHTS**

- 10 Acres MOL in the Heart of the Oil Patch District
- I-3 Zoning Allows for Heavy Industrial Use
- Water to Site
- Sewer Nearby
- High Visibility on Eastern Avenue
- Additional Land Available

## **LOCATION HIGHLIGHTS**

■ Dimensions: Irregular

Frontage: 543' on Eastern Avenue

■ 1/4 Mile to I-35