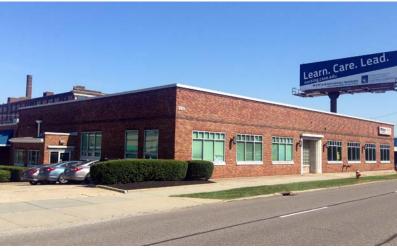

## **FOR LEASE 3901 Chester Avenue** Cleveland, Ohio 44114

## **Property Specifications**

| AVAILABLE        | 17,480 SF                  |
|------------------|----------------------------|
| OFFICE SF        | 4,127 SF                   |
| WAREHOUSE SF     | 13,353 SF                  |
| CONSTRUCTION     | Masonry / Brick            |
| CEILING HEIGHT   | 16'                        |
| DRIVE-IN DOORS   | One (1) 8' x 10'           |
| LIGHTING         | Fluorescent / Metal Halide |
| HEAT             | Overhead Gas               |
| AIR-CONDITIONING | Office                     |
| POWER            | 400A / 240V / 3P           |
| PARKING          | 70 +/- spaces              |
| LEASE RATE       | \$5.00 / NNN               |