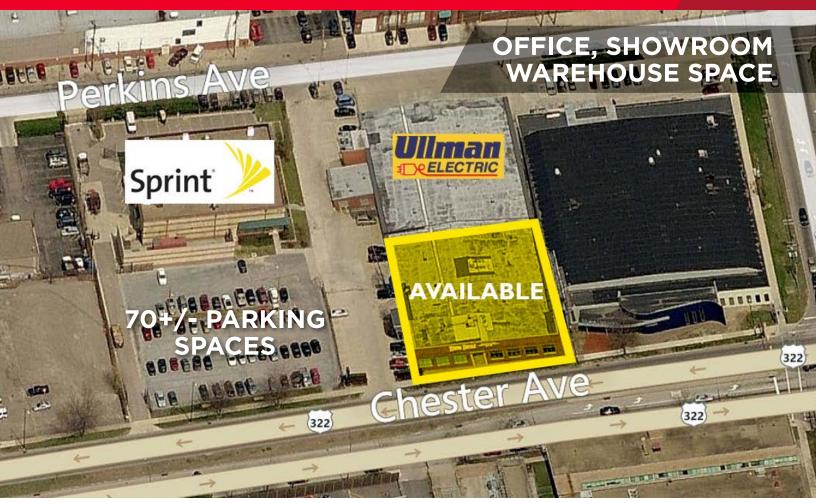

# **FOR LEASE**

3901 Chester Avenue Cleveland, Ohio 44114

## **FOR LEASE 3901 Chester Avenue** Cleveland, Ohio 44114

## **Property Specifications**

| AVAILABLE        | 17,480 SF                  |
|------------------|----------------------------|
| OFFICE SF        | 4,127 SF                   |
| WAREHOUSE SF     | 13,353 SF                  |
| CONSTRUCTION     | Masonry / Brick            |
| CEILING HEIGHT   | 16'                        |
| DRIVE-IN DOORS   | One (1) 8' x 10'           |
| LIGHTING         | Fluorescent / Metal Halide |
| HEAT             | Overhead Gas               |
| AIR-CONDITIONING | Office                     |
| POWER            | 400A / 240V / 3P           |
| PARKING          | 70 +/- spaces              |
| LEASE RATE       | \$5.00 / NNN               |