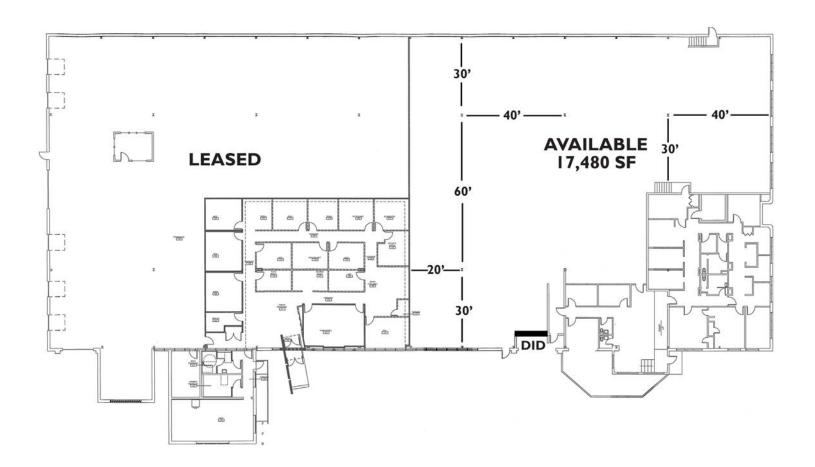

## **Property Specifications**

| AVAILABLE        | 17,480 SF                  |
|------------------|----------------------------|
| OFFICE SF        | 4,127 SF                   |
| WAREHOUSE SF     | 13,353 SF                  |
| CONSTRUCTION     | Masonry / Brick            |
| CEILING HEIGHT   | 16'                        |
| DRIVE-IN DOORS   | One (1) 8' x 10'           |
| LIGHTING         | Fluorescent / Metal Halide |
| HEAT             | Overhead Gas               |
| AIR-CONDITIONING | Office                     |
| POWER            | 400A / 240V / 3P           |
| PARKING          | 70 +/- spaces              |
| LEASE RATE       | \$5.00 / NNN               |

## Floor Plan

George J. Pofok, CCIM, SIOR

Senior Vice President 216.525.1469 gpofok@crescorealestate.com **Eliot Kijewski, SIOR** Senior Vice President

216.525.1487 ekijewski@crescorealestate.com

3 Summit Park Drive, Suite 200 Cleveland, Ohio 44131