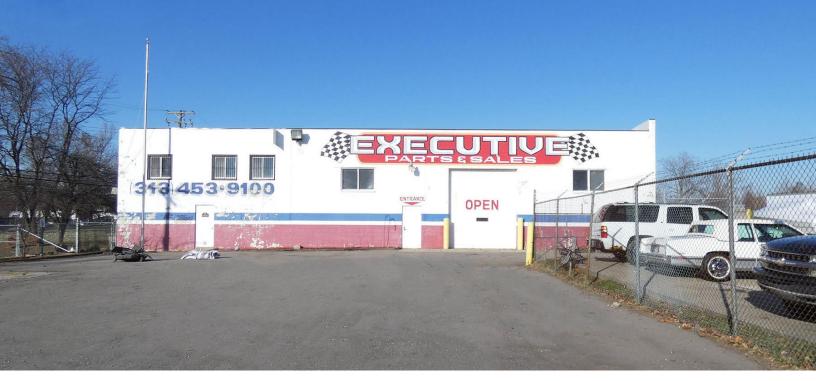

## 6425 E. HILDALE ROAD DETROIT, MICHIGAN

### INDUSTRIAL FOR SALE OR LEASE 14,000 Square Feet Available

### **AVAILABLE IMMEDIATELY**

#### **PROPERTY FEATURES**

- 14,000 square feet available
- 16' clear height
- (1) 12x14 grade level door
- Zoned M-4
- Fenced yard
- 2,100 amps, 220 volts, 3 phase power
- Part 2-story office
- New roof
- Lease Rate: \$4,650.00/month NNN
- Sale Price: \$425,000