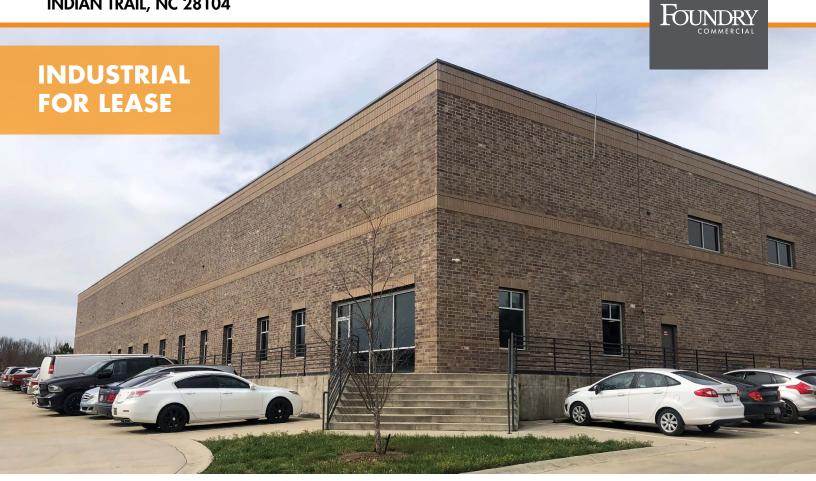

## 105 CUPPED OAK DRIVE INDIAN TRAIL, NC 28104

For more information, please contact:

LANE HOLBERT, CCIM, SIOR Managing Director/Principal 704.319.5088 lane.holbert@foundrycommercial.com

Although the information contained herein was provided by sources believed to be reliable, Foundry Commercial makes no representation, expressed or implied, as to its accuracy and said information is subject to errors, omissions or changes.

## **PROPERTY FEATURES**

- ± 15,000 SF Available
- ± 510 SF Office (more can be added)
- 1 Oversized Drive-In Door
- 6 Dock High Doors
- 26' Clear Height
- Sprinklered

121 West Trade Street, Suite 2500 Charlotte, NC 28202 foundrycommercial.com