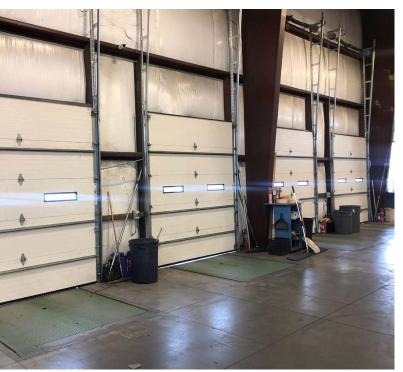

## 105 CUPPED OAK DRIVE INDIAN TRAIL, NC 28104

Attractive Brick Exterior & Full Concrete Truck Court

 $9^\prime \; x \; 10^\prime$  Dock High Doors with View Windows

For more information, please contact: LANE HOLBERT CCIM, SIOR

Managing Director/Principal 704.319.5088 lane.holbert@foundrycommercial.com

 $14' \times 16'$  Drive in Door

74' Clear Span Staging Bay

121 West Trade Street, Suite 2500 Charlotte, NC 28202 foundrycommercial.com