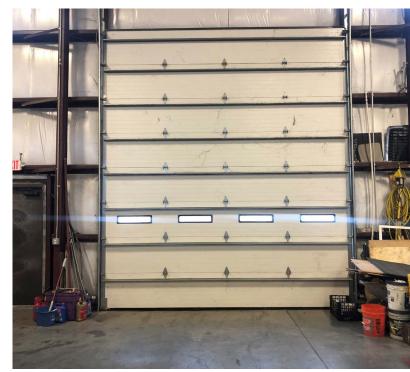

## 105 CUPPED OAK DRIVE INDIAN TRAIL, NC 28104

Attractive Brick Exterior & Full Concrete Truck Court

 $9^\prime \; x \; 10^\prime$  Dock High Doors with View Windows

For more information, please contact: LANE HOLBERT CCIM, SIOR