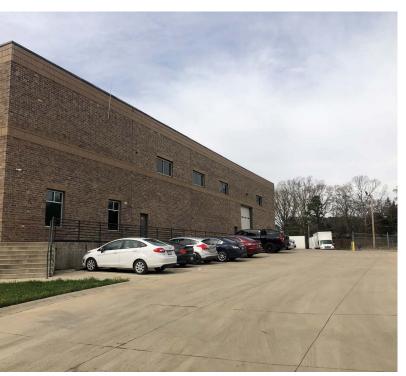

## 105 CUPPED OAK DRIVE INDIAN TRAIL, NC 28104

Attractive Brick Exterior & Full Concrete Truck Court

 $9^\prime \; x \; 10^\prime$  Dock High Doors with View Windows

For more information, please contact: LANE HOLBERT CCIM, SIOR