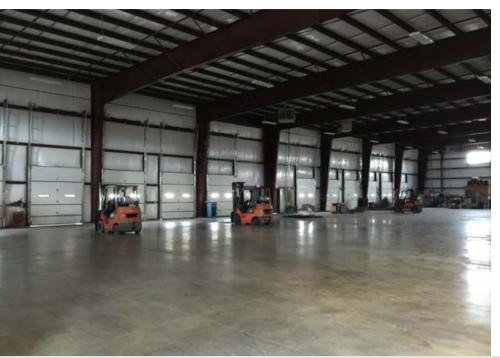

## 105 CUPPED OAK DRIVE INDIAN TRAIL, NC 28104

Attractive Brick Exterior & Full Concrete Truck Court

 $9^\prime \; x \; 10^\prime$  Dock High Doors with View Windows

For more information, please contact: LANE HOLBERT CCIM, SIOR

Managing Director/Principal 704.319.5088 lane.holbert@foundrycommercial.com

 $14' \times 16'$  Drive in Door

74' Clear Span Staging Bay

121 West Trade Street, Suite 2500 Charlotte, NC 28202 foundrycommercial.com