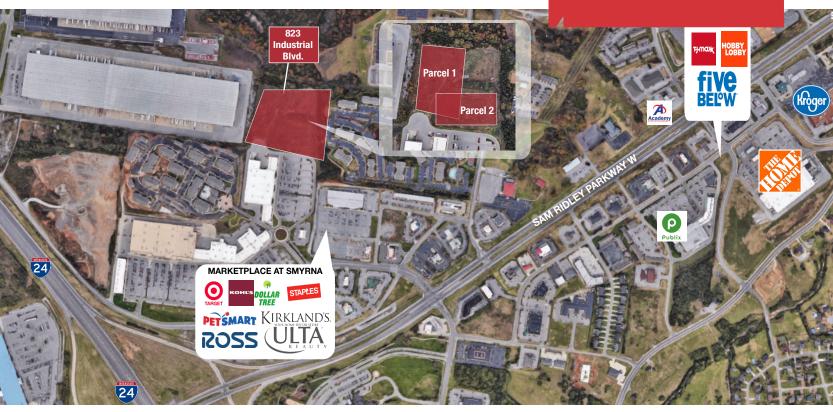

# ±6.14 Acres Commercial Land

### 823 Industrial Blvd.

Smyrna, TN 37167

## Property **Features**

- For Sale- 6.14 Acres
- Two parcels available:
- Parcel 1- 2.98 acres
- Parcel 2- 3.16 acres
- Next to Marketplace Smyrna, anchored by: Kohl's, Super Target, Ross Dress for Less, Staples, Petsmart and ULTA
- Zoned Commercial
- Located off of Sam Ridley Parkway
   West and I-24
- Traffic Counts: 45,983 VPD (Sam Ridley
- Parkway West) and 149,103 VPD (1-24)