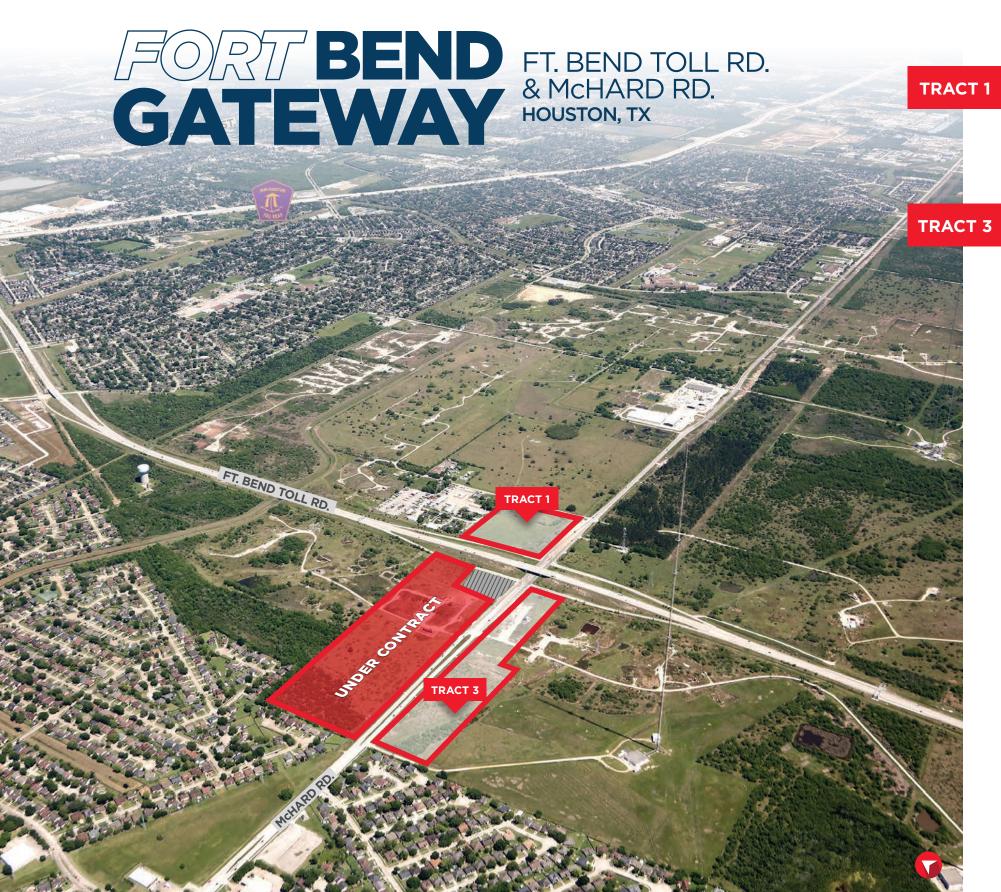

## ±11 acres at the hard NEC of Ft. Bend Toll Rd. and McHard Rd.

- ±2 acres at the hard corner
- ±656' frontage along Ft. Bend Toll Rd. frontage road and ±700' along McHard Rd.

# ±17.4 acres at the hard SWC of Ft. Bend Toll Rd. and McHard Rd.

• ±300' frontage along Ft. Bend Toll Rd. frontage Rd. and ±2,000' frontage along McHard Rd.