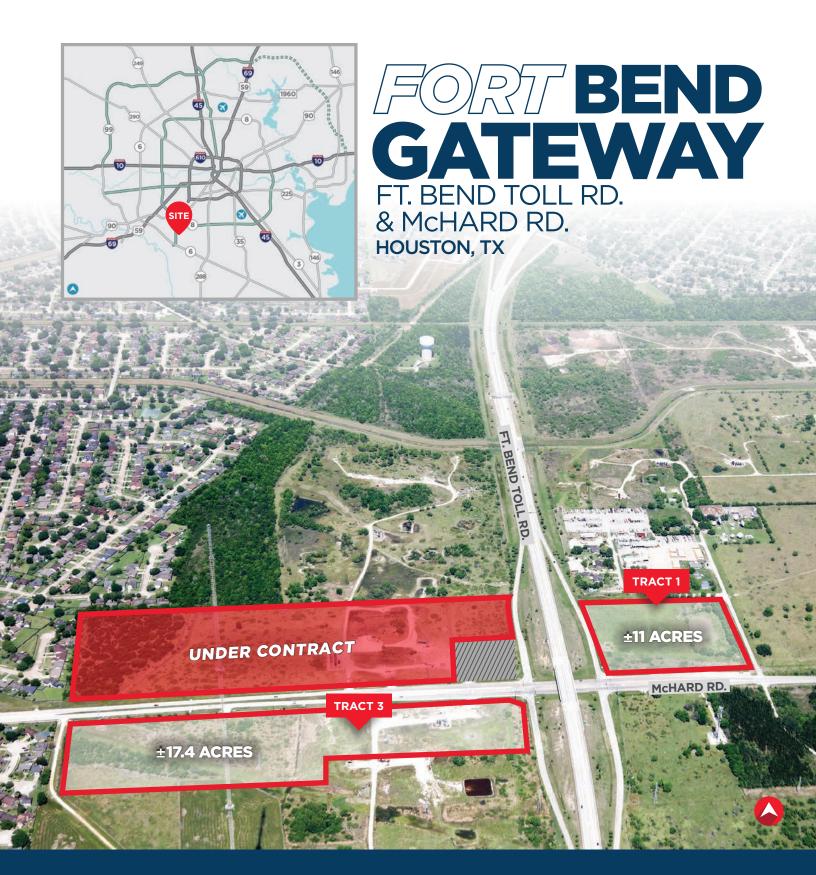

## ±11 acres at the hard NEC of Ft. Bend Toll Rd. and McHard Rd.

- ±2 acres at the hard corner
- ±656' frontage along Ft. Bend Toll Rd. frontage road and ±700' along McHard Rd.

# ±17.4 acres at the hard SWC of Ft. Bend Toll Rd. and McHard Rd.

• ±300' frontage along Ft. Bend Toll Rd. frontage Rd. and ±2,000' frontage along McHard Rd.