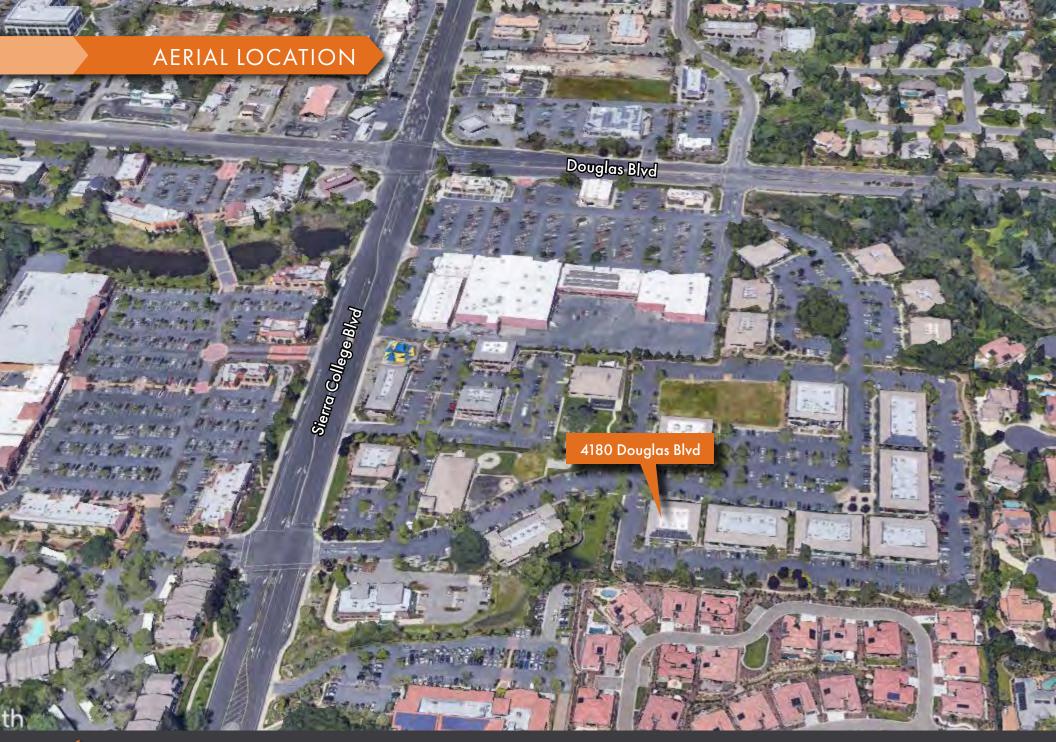

## PROPERTY HIGHLIGHTS

- ± 7,829/SF total building size
- ± 3,993/RSF available (divisible)
- Class A Office Space
- Building is Solar Powered
- Ideal location at intersection of Douglas Blvd and Sierra College Blvd with high daily traffic counts (46,730 ADT)
- Built in 2001, this project is situated in a high concentration of restaurants, banks, shopping and entertainment options
- Granite Bay Business Park enjoys a prestigious title synonymous with the surrounding high-end residential neighborhoods.
- Zoning: OP-UP-DLO-Dc, Business Professional
- APN: 078-440-014
- Location with good access to I-80