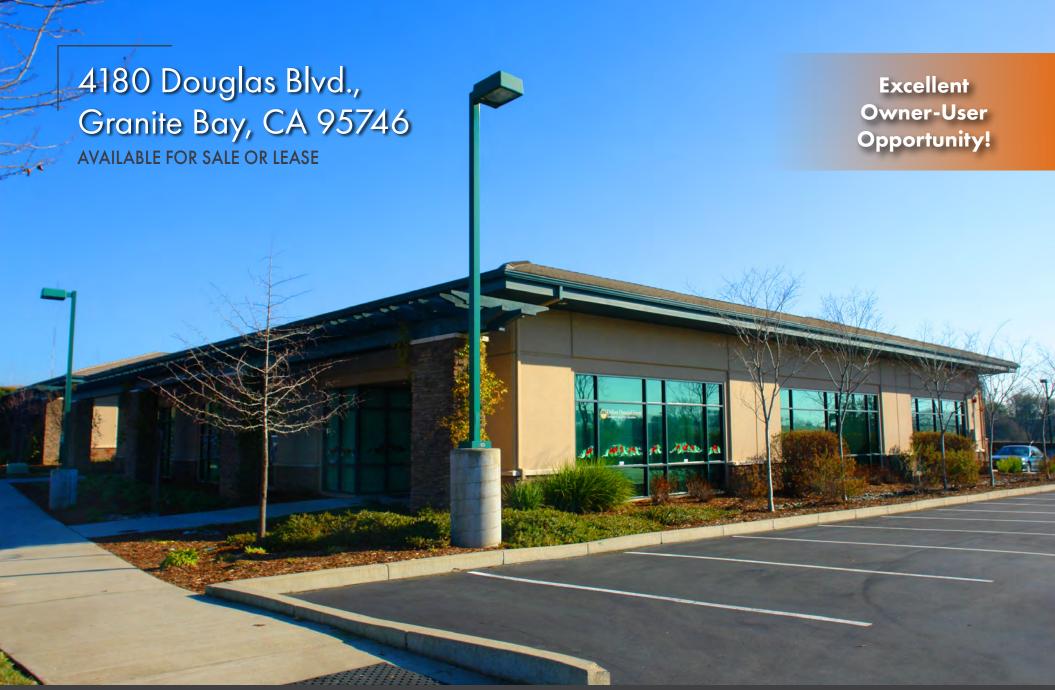

## PROPERTY HIGHLIGHTS

- ± 7,829/SF total building size
- ± 3,993/RSF available (divisible)
- Class A Office Space
- Building is Solar Powered
- Ideal location at intersection of Douglas Blvd and Sierra College Blvd with high daily traffic counts (46,730 ADT)
- Built in 2001, this project is situated in a high concentration of restaurants, banks, shopping and entertainment options
- Granite Bay Business Park enjoys a prestigious title synonymous with the surrounding high-end residential neighborhoods.
- Zoning: OP-UP-DLO-Dc, Business Professional
- APN: 078-440-014
- Location with good access to I-80