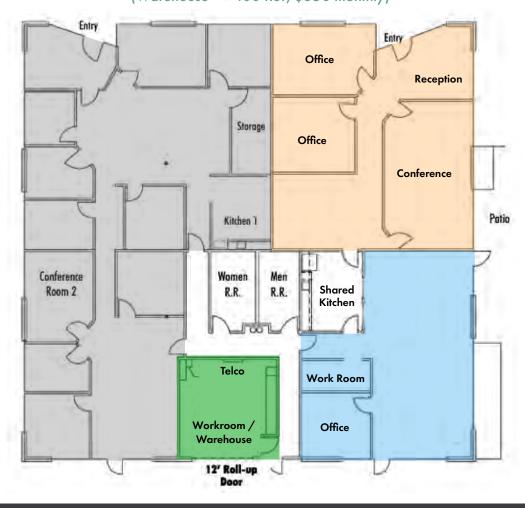

## PROPERTY HIGHLIGHTS

- ± 7,829/SF total building size
- ± 3,993/RSF available (divisible)
- Class A Office Space
- Building is Solar Powered
- Ideal location at intersection of Douglas Blvd and Sierra College Blvd with high daily traffic counts (46,730 ADT)
- Built in 2001, this project is situated in a high concentration of restaurants, banks, shopping and entertainment options
- Granite Bay Business Park enjoys a prestigious title synonymous with the surrounding high-end residential neighborhoods.
- Zoning: OP-UP-DLO-Dc, Business Professional
- APN: 078-440-014
- Location with good access to I-80

Purchase Price: \$2,309,555 (\$295/SF)

Lease Rate: \$2.15/SF Full Service

Divisible: Suite 200 - ± 2,064 RSF / Suite 300 - ± 1,326 RSF (Warehouse - ± 400 RSF, \$350 monthly)