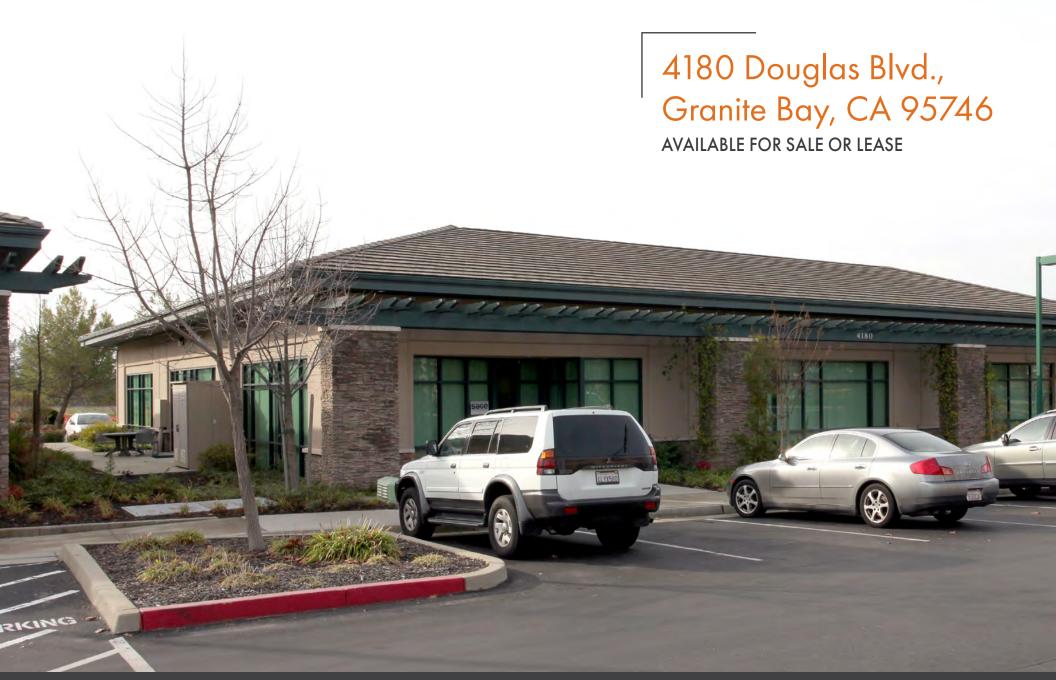

SF available (divisible)
- Class A Office Space
- Building is Solar Powered
- Ideal location at intersection of Douglas Blvd and Sierra College Blvd with high daily traffic counts (46,730 ADT)
- Built in 2001, this project is situated in a high concentration of restaurants, banks, shopping and entertainment options
- Granite Bay Business Park enjoys a prestigious title synonymous with the surrounding high-end residential neighborhoods.
- Zoning: OP-UP-DLO-Dc, Business Professional
- APN: 078-440-014
- Location with good access to I-80

Purchase Price: \$2,309,555 (\$295/SF)

Lease Rate: \$2.15/SF Full Service







Divisible: Suite 200 - ± 2,064 RSF / Suite 300 - ± 1,326 RSF (Warehouse - ± 400 RSF, \$350 monthly)











## BUILDING IMAGES



















## **DEMOGRAPHICS**









Robb Osborne Principal

Brandon Sessions Vice President

(916) 677-8175 robb.osborne@tricommercial.com DRE # 01398696 (916) 677-8176 bsessions@tricommercial.com DRE # 01914432