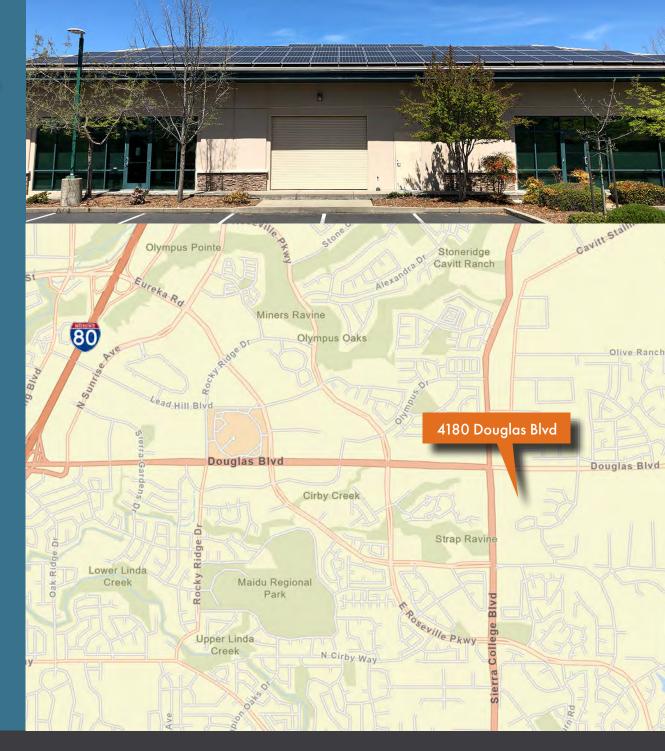

## PROPERTY HIGHLIGHTS

- ± 7,829/SF total building size
- ± 3,993/RSF available (divisible)
- Class A Office Space
- Building is Solar Powered
- Ideal location at intersection of Douglas Blvd and Sierra College Blvd with high daily traffic counts (46,730 ADT)
- Built in 2001, this project is situated in a high concentration of restaurants, banks, shopping and entertainment options
- Granite Bay Business Park enjoys a prestigious title synonymous with the surrounding high-end residential neighborhoods.
- Zoning: OP-UP-DLO-Dc, Business Professional
- APN: 078-440-014
- Location with good access to I-80