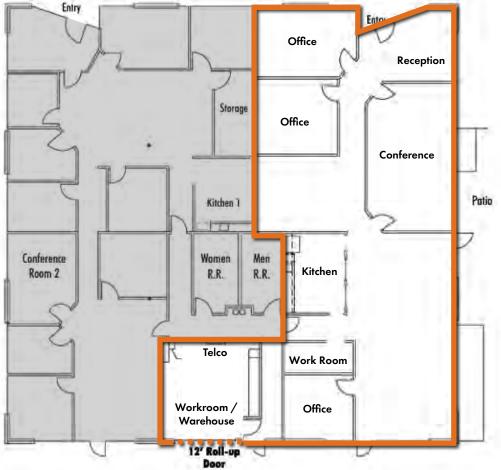

Purchase Price: \$2,309,555 (\$295/SF)

Lease Rate: \$2.15/SF Full Service

Divisible: Suite 200 - ± 2,064 RSF / Suite 300 - ± 1,326 RSF (Warehouse - ± 400 RSF, \$350 monthly)