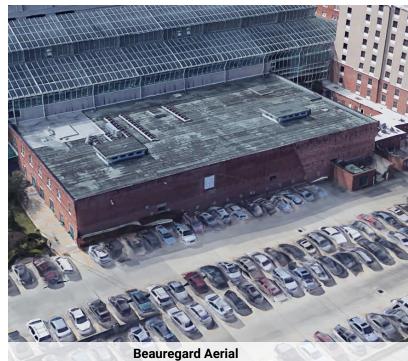

# **CBD INVESTMENT OPPORTUNITY**

103 FRANCE ST., BATON ROUGE, LA 70802

56,000 SF

**Beauregard Exterior** 

Shucks Aerial

LARRY DIETZ, CCIM

Associate Broker (D)225.315.7686 larry@sr-cre.com