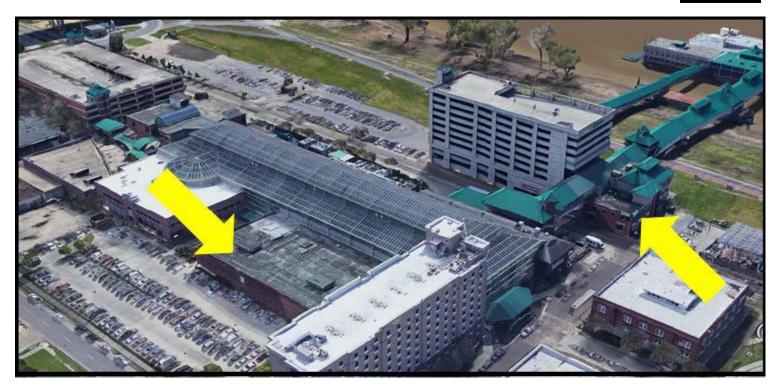

# **CBD INVESTMENT OPPORTUNITY**

103 FRANCE ST., BATON ROUGE, LA 70802

56,000 SF

**Beauregard Exterior** 

Shucks Aerial

LARRY DIETZ, CCIM

Associate Broker (D)225.315.7686 larry@sr-cre.com