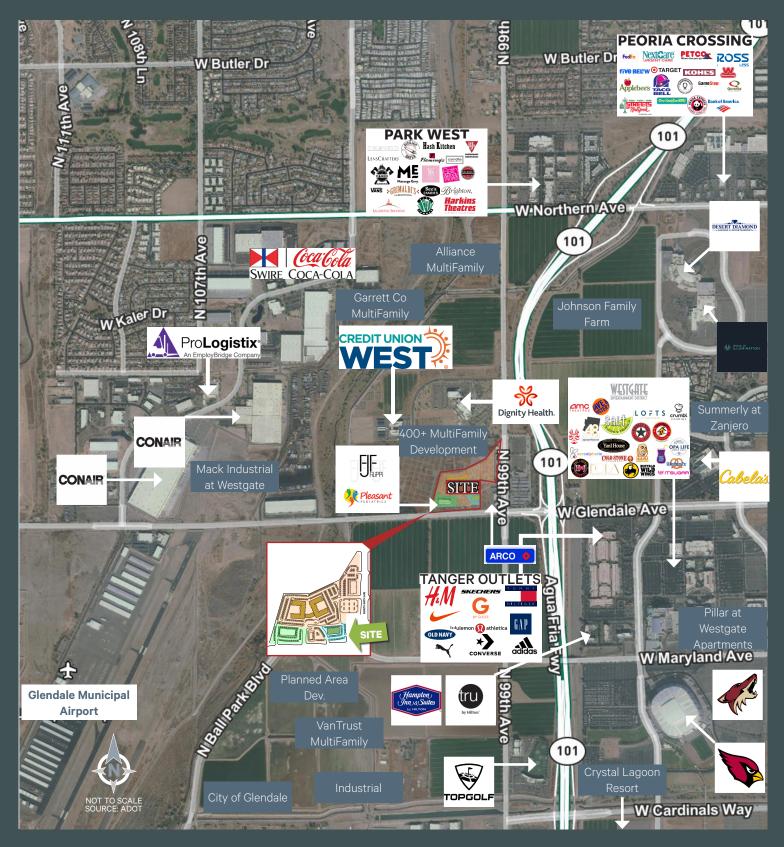

# The Entertainment District

Less than One Mile to:

- Westgate
- Gila River Arena
- University of Phoenix Stadium
- Tanger Outlets
- Cabela's
- Spring Training Baseball