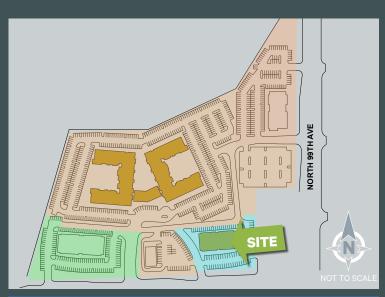

### Available

Less than One Mile to:

- Westgate
- Gila River Arena
- University of Phoenix Stadium
- Tanger Outlets
- Cabela's
- Spring Training Baseball