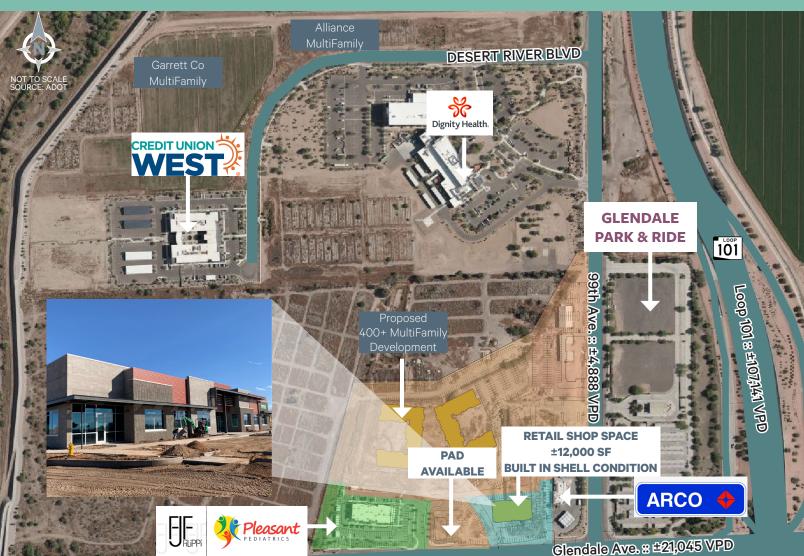

# NWC 99<sup>th</sup> Ave & Glendale Ave

Glendale, AZ 85305

One Pad & ±12,000 SF of Retail Shops (built in shell condition)

#### **Property Highlights**

One Pad &  $\pm 12,000$  SF of Retail Shops (built in shell condition)

1/2 Mile to Loop 101

±1,095,124 Daytime Population within 10 Miles

Multi-Family Density with New Production on the Horizon