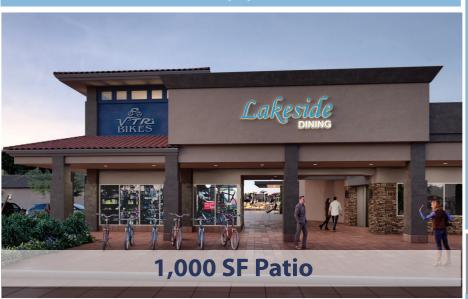

## **MERCADO**

Available Opportunities





- \* Center is approximately 225,000 SF
- \* 100,000 SF of center is office
- \* Restaurants PSF sales are between \$600 - \$1,000 psf
- \* Over 2 million SF of office in a 1 mile radius
- \* Over 10,000 employees looking for lunch

RESTAURANT, OFFICE
& SHOP SPACES
AVAILABLE
in the Heart of
McCormick Ranch
Scottsdale, AZ

## \$101,000 PER YEAR AVERAGE HOUSEHOLD INCOME



ATTENDEES IN 2016 564,368



ATTENDEES IN 2015 350,000



ATTENDEES FOR TWO BOWL GAMES 2013-2014 118,456



ATTENDEES IN 2016
511,612

SCOTTSDALE TRAVEL MARKET:

8.3N

\$1.1B

**VISITORS/YEAR** 

SPENDING/YEAR







## Demographics

| 2015 Day Time Population   |          |           | 262,950 |
|----------------------------|----------|-----------|---------|
| 2015 Population            | 8,216    | 55,887    | 148,07