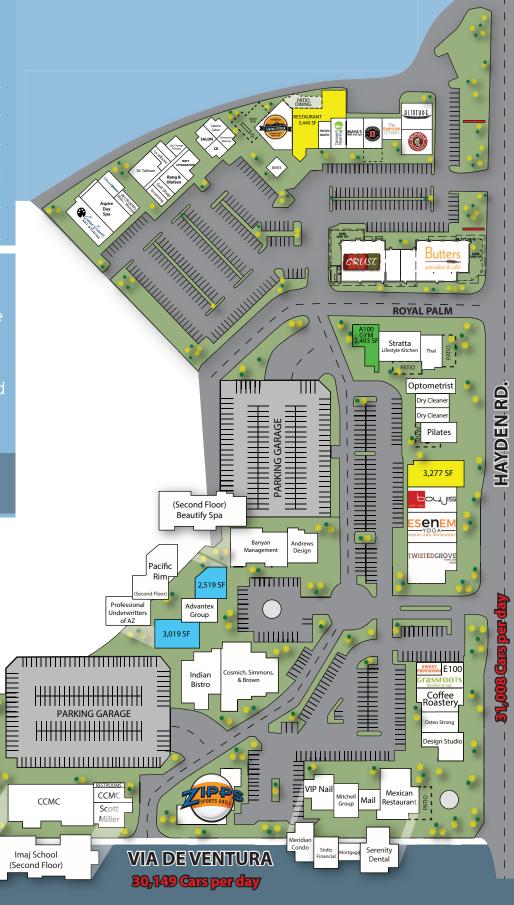

## **MERCADO**

Available Opportunities

- \* Center is approximately 225,000 SF
- \* 100,000 SF of center is office
- \* Restaurants PSF sales are between \$600 - \$1,000 psf
- \* Over 2 million SF of office in a 1 mile radius
- \* Over 10,000 employees looking for lunch

## Contact:

RESTAURANT SPACES

OFFICE SUITES

SHOP SPACES

61,157 Cars per day