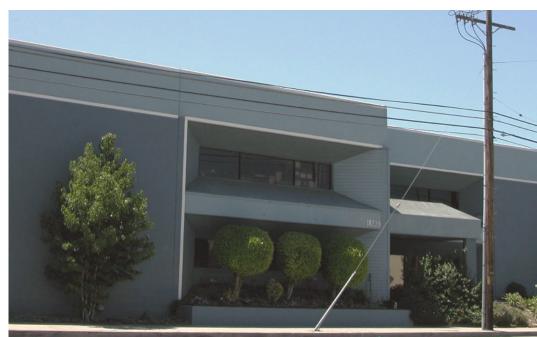

## For Lease

## Industrial Building

18239 S Figueroa St Los Angeles, CA 90248

| ±9,950 available SF                                    |
|--------------------------------------------------------|
| ±2,560 SF of office space<br>featuring bonus mezzanine |
| Dock high loading                                      |
| M2 zoning                                              |
| Fenced and paved yard                                  |
| Low CAM (\$0.04 PSF)                                   |
| Monthly lease rate of \$8,458                          |
| Lease rate of \$0.850 per SF                           |
|                                                        |