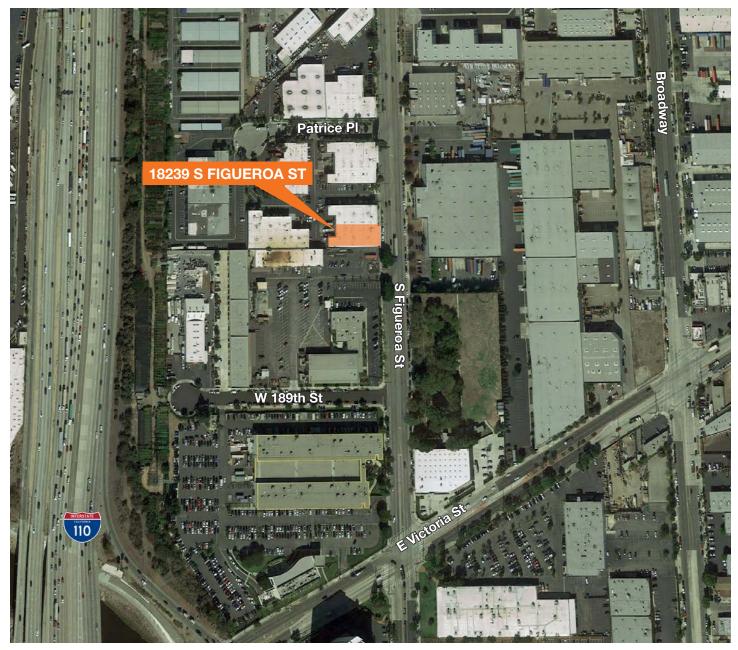

## Industrial Building

18239 S Figueroa St Los Angeles, CA 90248

| ±9,950 available SF                                    |
|--------------------------------------------------------|
| ±2,560 SF of office space<br>featuring bonus mezzanine |
| Dock high loading                                      |
| M2 zoning                                              |
| Fenced and paved yard                                  |
| Low CAM (\$0.04 PSF)                                   |
| Monthly lease rate of \$8,458                          |
| Lease rate of \$0.850 per SF                           |
|                                                        |