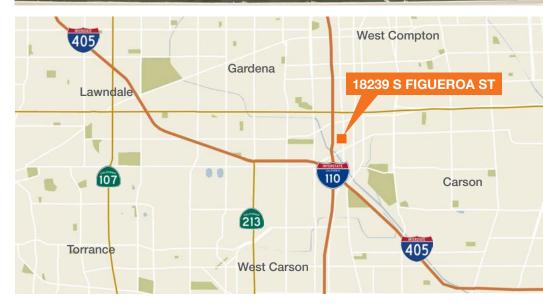

## Industrial Building

18239 S Figueroa St Los Angeles, CA 90248

| ±9,950 available SF                                    |
|--------------------------------------------------------|
| ±2,560 SF of office space<br>featuring bonus mezzanine |
| Dock high loading                                      |
| M2 zoning                                              |
| Fenced and paved yard                                  |
| Low CAM (\$0.04 PSF)                                   |
| Monthly lease rate of \$8,458                          |
| Lease rate of \$0.850 per SF                           |
|                                                        |