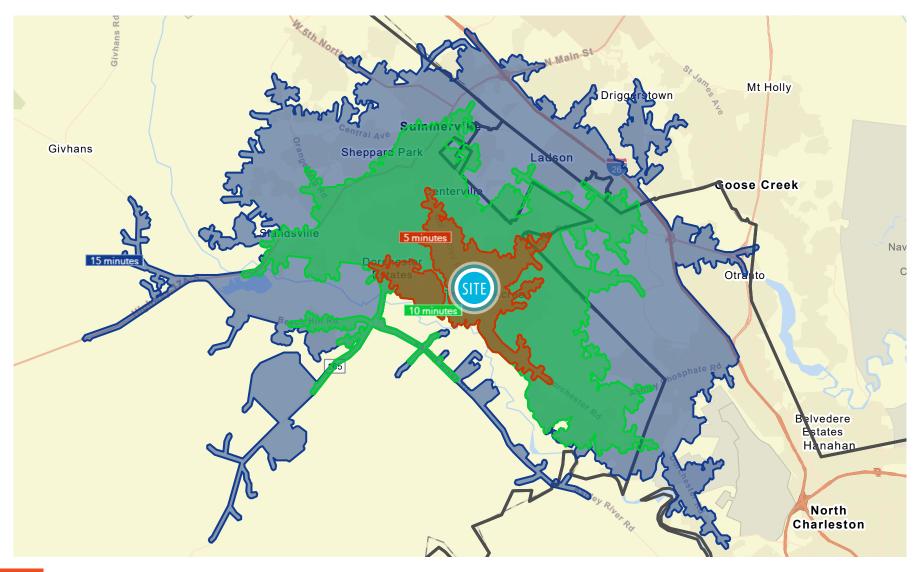

## Households in Driving Range

5 minute drive: 9,428 households

10 minute drive: 33,580 households

15 minute drive: 63,107 households

Old Trolley Rd: 30,200 vpd

Nearby Dorchester Rd: 40,400 vpd