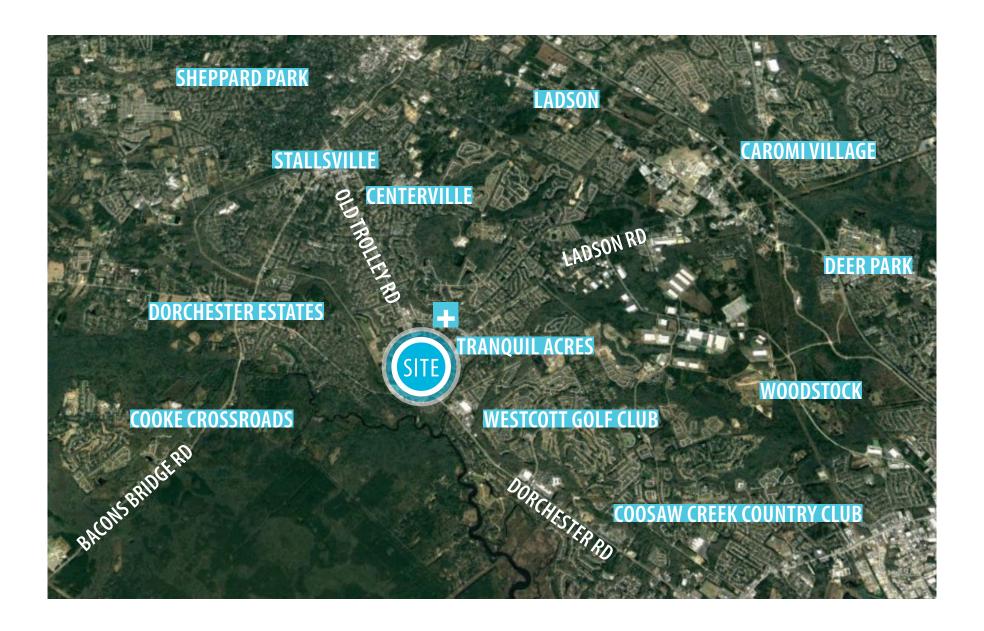

## Map Overview

# 1905 Old Trolley Road

The property is located just off the intersection of Dorchester Road and Old Trolley Road with over thirty thousand trips per day, just ten minutes from Historic Summerville and less than twenty minutes to Charleston International Airport.