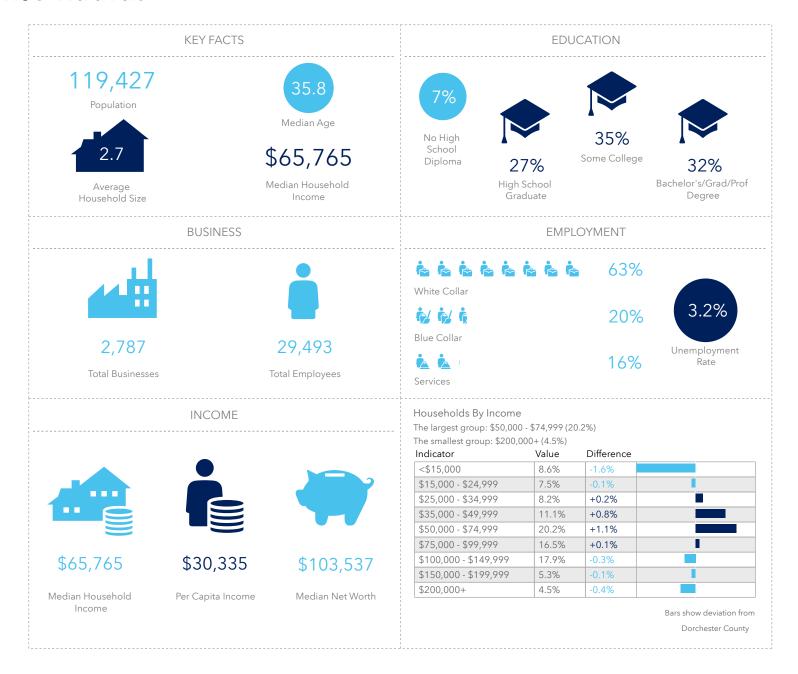

ss than twenty minutes to Charleston International Airport.

The five-mile population is just shy of 120,000 with nearly 3,000 businesses in radius. The property features 2,484 square feet and a large 1.29 acre corner lot. With two curb-cuts and sixty-two parking spaces, this three teller-lane financial institution is available for sale.

## **Snapshot**

Tax Map
Traffic Count
County
Size
Zoning
Year Built

161-08-02-008
30,200 vpd
Dorchester County
2,484 sf
General Commercial
1984

## Map Overview



## Households in Driving Range



5 minute drive: 9,428 households

10 minute drive: 33,580 households

15 minute drive: 63,107 households

Old Trolley Rd: 30,200 vpd

Nearby Dorchester Rd: 40,400 vpd

## **Amenities Map**



## One Mile Radius



## Three Mile Radius



## Five Mile Radius





## **Your Brokerage Team:**

#### **Ashley Jackrel, CCIM**

Senior Associate C 843.327.0124 ashley.jackrel@avisonyoung.com

#### **Leslie Fellabom**

Senior Vice President C 843.442.7492

## **Support Staff**

#### Juliana O'Carroll

Marketing Coordinator juliana.ocarroll@avisonyoung.com

leslie.fellabom@avisonyoung.com

#### **Tate Walkush**

Marketing Manager tate.walkush@avisonyoung.com

### **Chris Fraser, CCIM**

Managing Director C 843.452.9425 chris.fraser@avisonyoung.com

#### Researcher

#### **Ryan Sompayrac**

Research Analyst ryan.sompayrac@avisonyoung.com

#### **Kisha Lyles**

Associate C 864.426.5937 kisha.lyles@avisonyoung.com

#### **Project Management**

#### **Dallas Rickenbaker**

Project Manager dallas.rickenbaker@avisonyoung.com







1315 Ashley River Road Charl