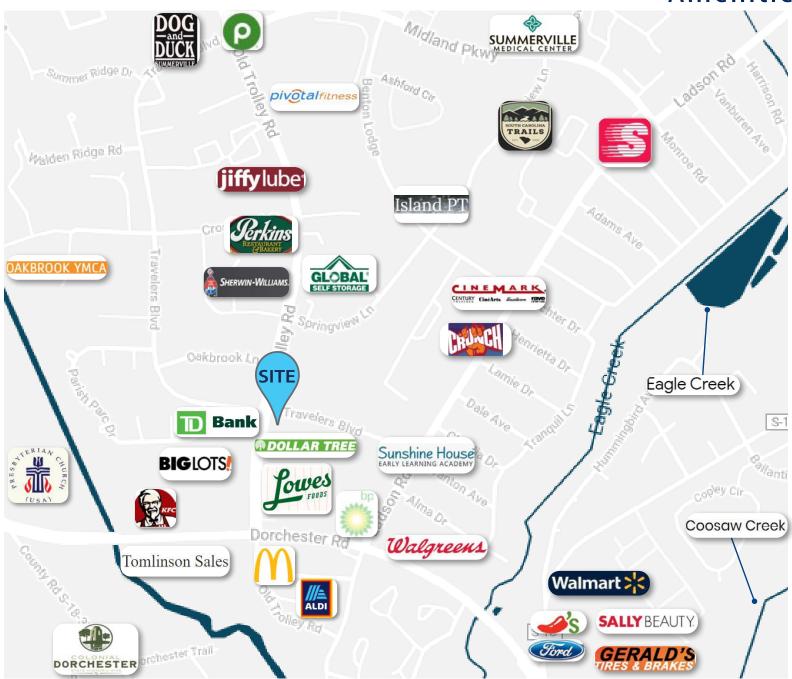

sand trips per day, just ten minutes from Historic Summerville and less than twenty minutes to Charleston International Airport.

The five-mile population is just shy of 120,000 with nearly 3,000 businesses in radius. The property features 2,484 square feet and a large 1.29 acre corner lot. With two curb-cuts and sixty-two parking spaces, this three teller-lane financial institution is available for sale.

## **Snapshot**

Tax Map
Traffic Count
County
Size
Zoning
Year Built

161-08-02-008
30,200 vpd
Dorchester County
2,484 sf
General Commercial
1984

## Map Overview



## Households in Driving Range



5 minute drive: 9,428 households

10 minute drive: 33,580 households

15 minute drive: 63,107 households

Old Trolley Rd: 30,200 vpd

Nearby Dorchester Rd: 40,400 vpd

## **Amenities Map**



## One Mile Radius



## Three Mile Radius



## Five Mile Radius





## **Your Brokerage Team:**

#### **Ashley Jackrel, CCIM**

Senior Associate C 843.327.0124 ashley.jackrel@avisonyoung.com

#### **Leslie Fellabom**

Senior Vice President C 843.442.7492

## **Support Staff**

#### Juliana O'Carroll

Marketing Coordinator juliana.ocarroll@avisonyoung.com

leslie.fellabom@avisonyoung.com

#### **Tate Walkush**

Marketing Manager tate.walkush@avisonyoung.com

### **Chris Fraser, CCIM**

Managing Director C 843.452.9425 chris.fraser@avisonyoung.com

#### Researcher

#### **Ryan Sompayrac**

Research Analyst ryan.sompayrac@avisonyoung.com

#### **Kisha Lyles**

Associate C 864.426.5937 kisha.lyles@avisonyoung.com

#### **Project Management**

#### **Dallas Rickenbaker**

Project Manager d