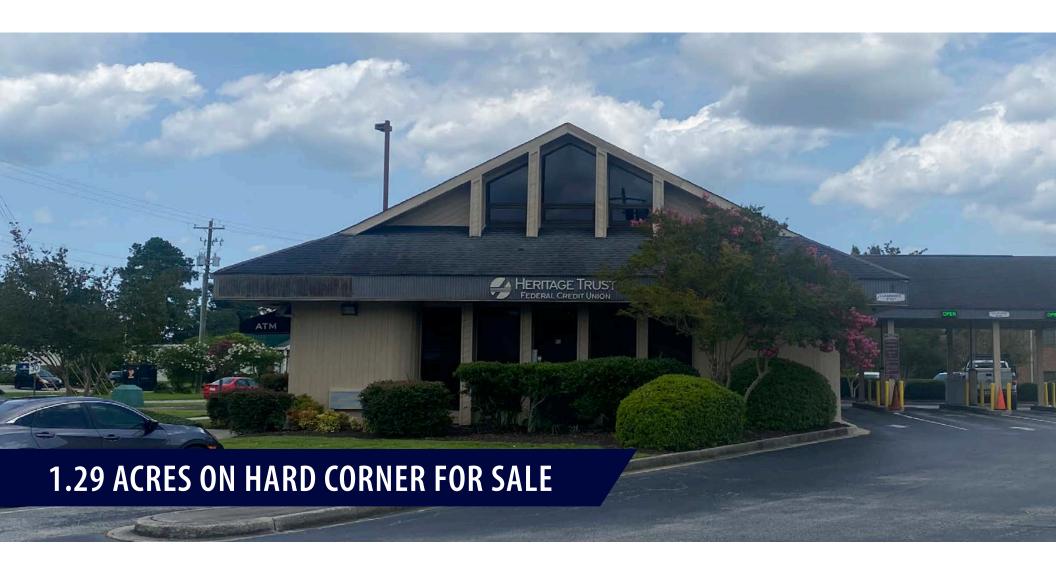

# 1905 Old Trolley Road

The property is located just off the intersection of Dorchester Road and Old Trolley Road with over thirty thousand trips per day, just ten minutes from Historic Summerville and less than twenty minutes to Charleston International Airport.

The five-mile population is just shy of 120,000 with nearly 3,000 businesses in radius. The property features 2,484 square feet and a large 1.29 acre corner lot. With two curb-cuts and sixty-two parking spaces, this three teller-lane financial institution is available for sale.

## **Snapshot**

Tax Map
Traffic Count
County
Size
Zoning
Year Built

161-08-02-008
30,200 vpd
Dorchester County
2,484 sf
General Commercial
1984