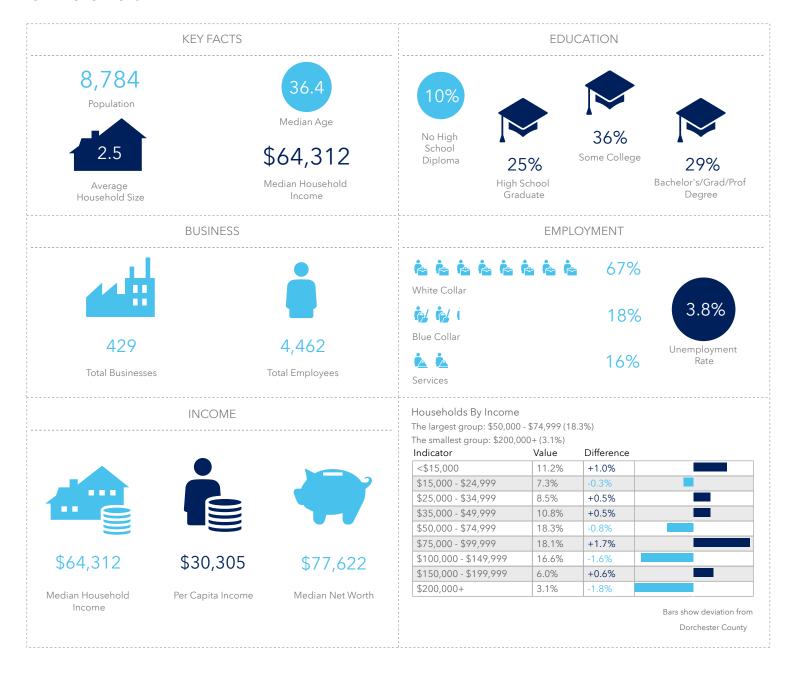

st ten minutes from Historic Summerville and less than twenty minutes to Charleston International Airport.

The five-mile population is just shy of 120,000 with nearly 3,000 businesses in radius. The property features 2,484 square feet and a large 1.29 acre corner lot. With two curb-cuts and sixty-two parking spaces, this three teller-lane financial institution is available for sale.

## **Snapshot**

Tax Map
Traffic Count
County
Size
Zoning
Year Built

161-08-02-008
30,200 vpd
Dorchester County
2,484 sf
General Commercial
1984

## Map Overview



## Households in Driving Range



5 minute drive: 9,428 households

10 minute drive: 33,580 households

15 minute drive: 63,107 households

Old Trolley Rd: 30,200 vpd

Nearby Dorchester Rd: 40,400 vpd

## **Amenities Map**



## One Mile Radius



## Three Mile Radius



## Five Mile Radius





## **Your Brokerage Team:**

#### **Ashley Jackrel, CCIM**

Senior Associate C 843.327.0124 ashley.jackrel@avisonyoung.com

#### **Leslie Fellabom**

Senior Vice President C 843.442.7492

## **Support Staff**

#### Juliana O'Carroll

Marketing Coordinator juliana.ocarroll@avisonyoung.com

leslie.fellabom@avisonyoung.com

#### **Tate Walkush**

Marketing Manager tate.walkush@avisonyoung.com

### **Chris Fraser, CCIM**

Managing Director C 843.452.9425 chris.fraser@avisonyoung.com

#### Researcher

#### **Ryan Sompayrac**

Research Analyst ryan.sompayrac@avisonyoung.com

#### **Kisha Lyles**

Associate C 864.426.5937 kisha.lyles@avisonyoung.com

#### **Project Management**

#### **Dallas Rickenbaker**

Project Manager dallas.rickenbaker@avis