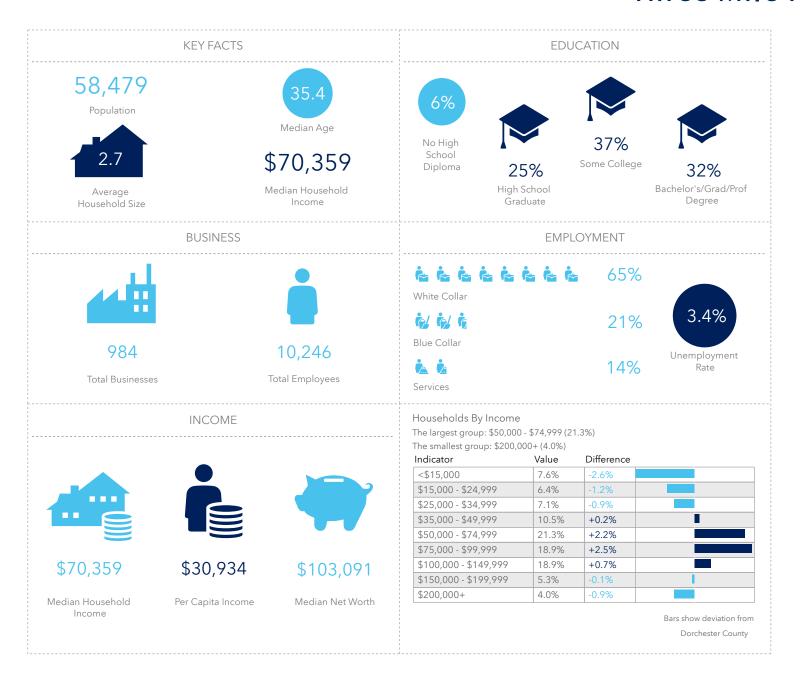

oric Summerville and less than twenty minutes to Charleston International Airport.

The five-mile population is just shy of 120,000 with nearly 3,000 businesses in radius. The property features 2,484 square feet and a large 1.29 acre corner lot. With two curb-cuts and sixty-two parking spaces, this three teller-lane financial institution is available for sale.

## **Snapshot**

Tax Map
Traffic Count
County
Size
Zoning
Year Built

161-08-02-008
30,200 vpd
Dorchester County
2,484 sf
General Commercial
1984

## Map Overview



## Households in Driving Range



5 minute drive: 9,428 households

10 minute drive: 33,580 households

15 minute drive: 63,107 households

Old Trolley Rd: 30,200 vpd

Nearby Dorchester Rd: 40,400 vpd

## **Amenities Map**



## One Mile Radius



## Three Mile Radius



## Five Mile Radius





## **Your Brokerage Team:**

#### **Ashley Jackrel, CCIM**

Senior Associate C 843.327.0124 ashley.jackrel@avisonyoung.com

#### **Leslie Fellabom**

Senior Vice President C 843.442.7492

## **Support Staff**

#### Juliana O'Carroll

Marketing Coordinator juliana.ocarroll@avisonyoung.com

leslie.fellabom@avisonyoung.com

#### **Tate Walkush**

Marketing Manager tate.walkush@avisonyoung.com

### **Chris Fraser, CCIM**

Managing Director C 843.452.9425 chris.fraser@avisonyoung.com

#### Researcher

#### **Ryan Sompayrac**

Research Analyst ryan.sompayrac@avisonyoung.com

#### **Kisha Lyles**

Associate C 864.426.5937 kisha.lyles@avisonyoung.com

#### **Project Management**

#### **Dallas Rickenbaker**

Project Manager dallas.rickenbaker@avisonyoung.com







1315