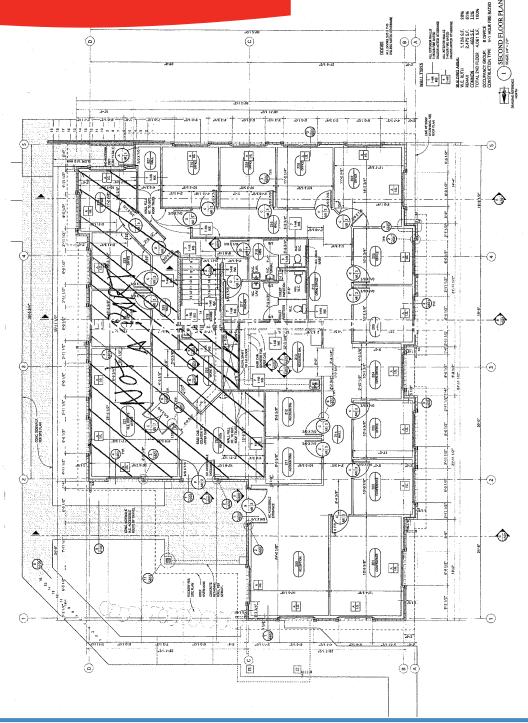

#### **NARRATIVE**

- · Rare East Hill availability
- · Well-appointed office space
- Efficient build-out consisting of two (2) conference rooms, Eight (8) private offices and kitchen

| BUILDING FEATURES    |                        |
|----------------------|------------------------|
| TOTAL SQUARE FOOTAGE | 7,060 sf               |
| TOTAL AVAILABLE      | 2,475 sf               |
| LEASE / SALE RATE    | \$22.00 Fully-Serviced |
| PARKING              | 33 stalls              |
| T. I.                | Available              |
|                      |                        |