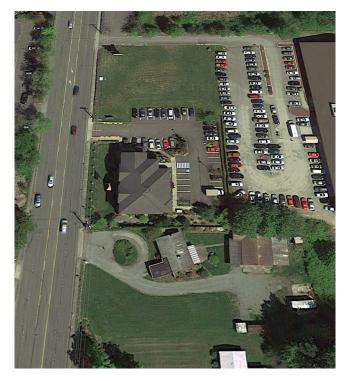

### **PROPERTY FEATURES**

#### **NARRATIVE**

- · Rare East Hill availability
- · Well-appointed office space
- Efficient build-out consisting of two (2) conference rooms, Eight (8) private offices and kitchen

| BUILDING FEATURES    |                        |
|----------------------|------------------------|
| TOTAL SQUARE FOOTAGE | 7,060 sf               |
| TOTAL AVAILABLE      | 2,475 sf               |
| LEASE / SALE RATE    | \$22.00 Fully-Serviced |
| PARKING              | 33 stalls              |
| T. I.                | Available              |
|                      |                        |