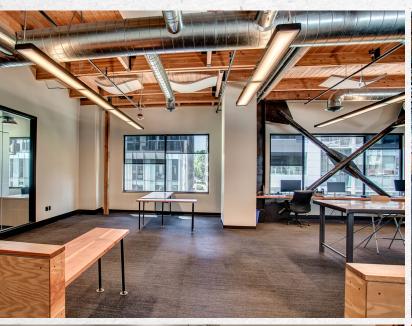

### PROPERTY HIGHLIGHTS

- · Iconic brick and timber building redeveloped by Sugar Mountain in association with Mallet Design Build
- Constructed in 2015, the 1925 building was fully rebuilt with an eye on keeping its automotive heritage and focusing on its unique floor plates and iconic design
- · Large perimeter windows promoting unparalleled natural light and views up and down Westlake
- · Recently built Airy open office concept allows plug & play ability for most tenants
- High ceilings with exposed sand blasted wood beams, original brick, and steel structural components create a perfect blend of modern design and rustic industrial elements
- · Anchored by the award winning Butcher's Table and surrounded by retail and amenities

- · Airy office buildout with open floor concept
- A perfect blend of modern design with rustic and industrial elements
- High ceilings with exposed sand blasted wood beams, original brick, and steel structural components