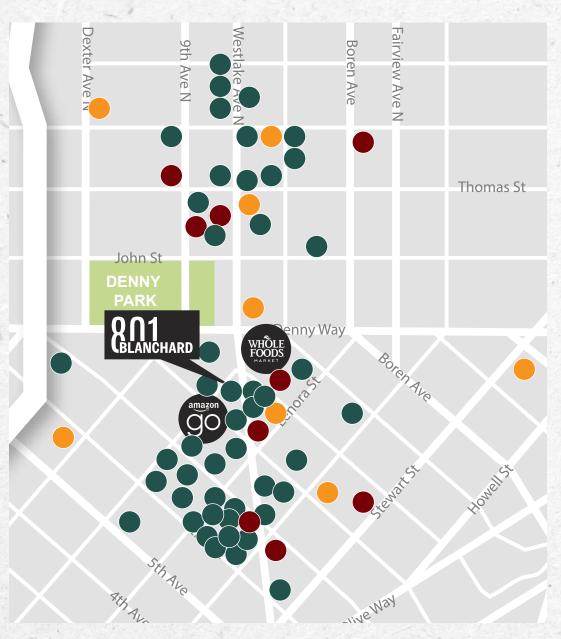

## SURROUNDING AMENITIES

#### FOOD

Vinason Pho & Grill
The Butcher's Table
Petra Café
Wild Ginger Mackenzie
Tutta Bella Pizzaria
Einstein Brothers Bagels
Shake Shack

**Caravan Crepes** Joe & the Juice Ma'ono Fried Chicken Casco Antiquo SLU **Great State Burger** Kiki Ramen Café Suisse Metropolitan Deli + Café Urban Sushi Kitchen **Barolo Ristorante** Marination Poke Alice 2 **Potbelly Sandwich Shop** Mamnoon Street **Evergreen Salad** Skillet Regrade Anar Willmott's Ghost 2120 Lady Yum 5 Point Café Chipotle Jack's BBQ On the Fly Flying Fish **Hurry Curry of Tokyo** Jimmy John's **Portage Bay** 

Re:public Berliner Doner Kebab Top Pot Doughnuts Yumbit Thai Thani Kitchen Brave Horse Tavern Cuoco

#### COFFEE

Starbucks Reserve
Monorail Espresso
WFM Coffee & Juice Bar
Starbucks
Elm Coffee Roasters
Evoke Espresso
Café An'Clair
Dilettante Mocha Café
Zoka Coffee

### FITNESS

Barry's Boot Camp Flywheel Sports Soul Cycle Flow Fitness Orange Theory Pandora Fitness 24-Hour Fitness Flow Life Fitness