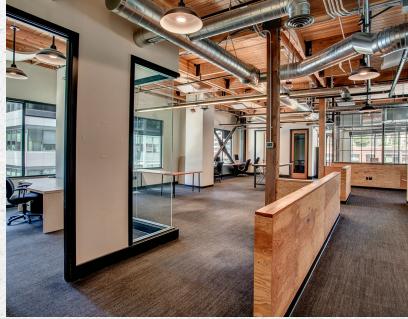

### PROPERTY HIGHLIGHTS

- · Iconic brick and timber building redeveloped by Sugar Mountain in association with Mallet Design Build
- Constructed in 2015, the 1925 building was fully rebuilt with an eye on keeping its automotive heritage and focusing on its unique floor plates and iconic design
- · Large perimeter windows promoting unparalleled natural light and views up and down Westlake
- · Recently built Airy open office concept allows plug & play ability for most tenants
- High ceilings with exposed sand blasted wood beams, original brick, and steel structural components create a perfect blend of modern design and rustic industrial elements
- · Anchored by the award winning Butcher's Table and surrounded by retail and amenities

- · Airy office buildout with open floor concept
- A perfect blend of modern design with rustic and industrial elements
- High ceilings with exposed sand blasted wood beams, original brick, and steel structural components