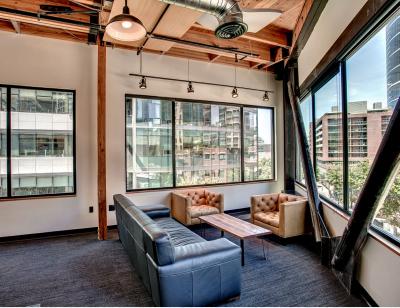

### PROPERTY HIGHLIGHTS

- · Iconic brick and timber building redeveloped by Sugar Mountain in association with Mallet Design Build
- Constructed in 2015, the 1925 building was fully rebuilt with an eye on keeping its automotive heritage and focusing on its unique floor plates and iconic design
- · Large perimeter windows promoting unparalleled natural light and views up and down Westlake
- · Recently built Airy open office concept allows plug & play ability for most tenants
- High ceilings with exposed sand blasted wood beams, original brick, and steel structural components create a perfect blend of modern design and rustic industrial elements
- · Anchored by the award winning Butcher's Table and surrounded by retail and amenities

### **AVAILABILITY HIGHLIGHTS**

- Smaller floorplates allow companies to own their space
- · Efficient floorplates, small lobby focused on tenant space
- Large perimeter windows
- · Excellent natural light