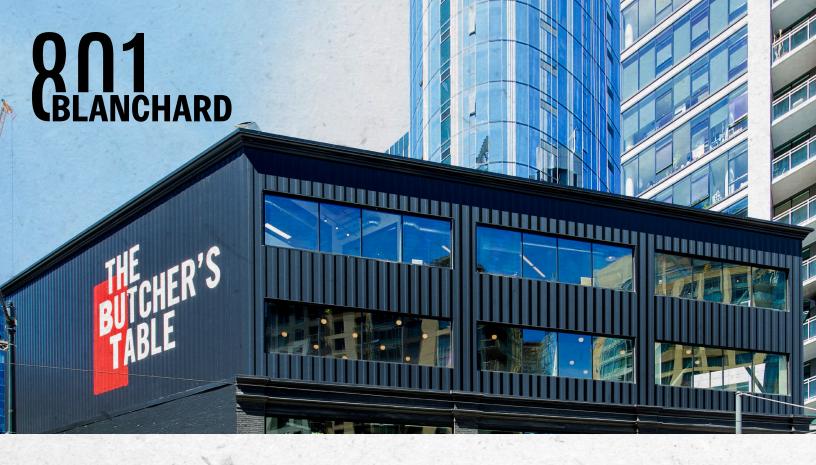

### PROPERTY HIGHLIGHTS

- · Iconic brick and timber building redeveloped by Sugar Mountain in association with Mallet Design Build
- Constructed in 2015, the 1925 building was fully rebuilt with an eye on keeping its automotive heritage and focusing on its unique floor plates and iconic design
- · Large perimeter windows promoting unparalleled natural light and views up and down Westlake
- · Recently built Airy open office concept allows plug & play ability for most tenants
- High ceilings with exposed sand blasted wood beams, original brick, and steel structural components create a perfect blend of modern design and rustic industrial elements
- · Anchored by the award winning Butcher's Table and surrounded by retail and amenities

## RN1 BLANCHARD