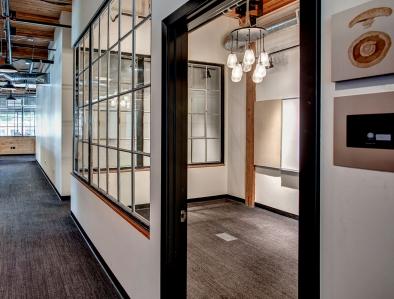

### PROPERTY HIGHLIGHTS

- · Iconic brick and timber building redeveloped by Sugar Mountain in association with Mallet Design Build
- Constructed in 2015, the 1925 building was fully rebuilt with an eye on keeping its automotive heritage and focusing on its unique floor plates and iconic design
- · Large perimeter windows promoting unparalleled natural light and views up and down Westlake
- · Recently built Airy open office concept allows plug & play ability for most tenants
- High ceilings with exposed sand blasted wood beams, original brick, and steel structural components create a perfect blend of modern design and rustic industrial elements
- · Anchored by the award winning Butcher's Table and surrounded by retail and amenities

### **AVAILABILITY HIGHLIGHTS**

- Smaller floorplates allow companies to own their space
- · Efficient floorplates, small lobby focused on tenant space
- Large perimeter windows
- · Excellent natural light