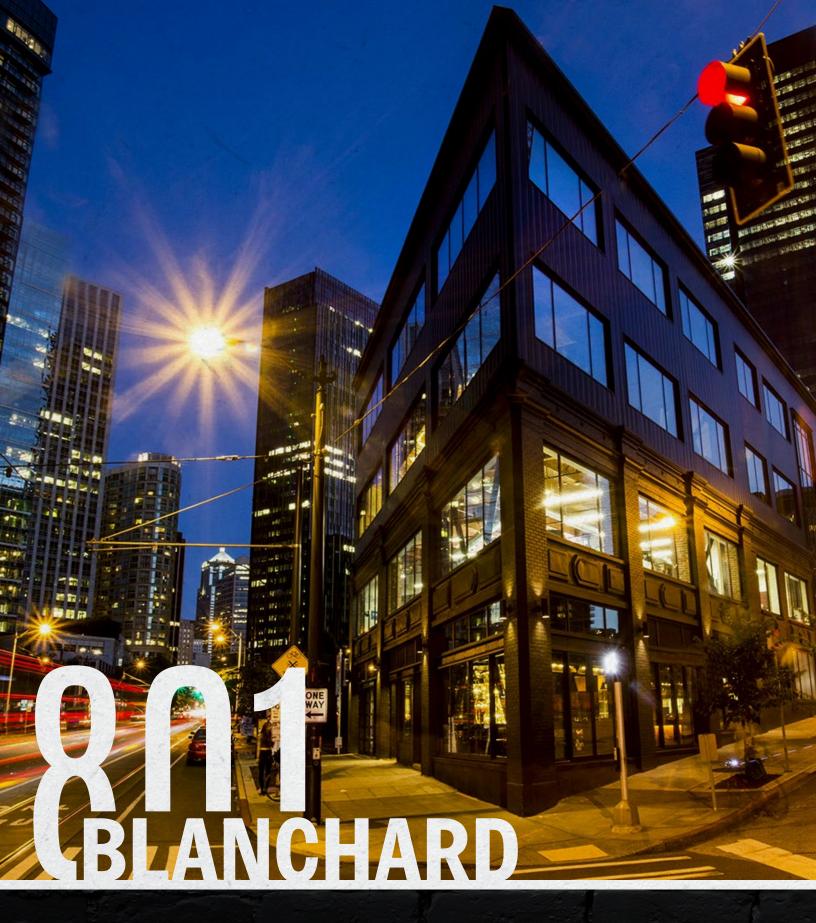

### PROPERTY HIGHLIGHTS

- · Iconic brick and timber building redeveloped by Sugar Mountain in association with Mallet Design Build
- Constructed in 2015, the 1925 building was fully rebuilt with an eye on keeping its automotive heritage and focusing on its unique floor plates and iconic design
- · Large perimeter windows promoting unparalleled natural light and views up and down Westlake
- · Recently built Airy open office concept allows plug & play ability for most tenants
- High ceilings with exposed sand blasted wood beams, original brick, and steel structural components create a perfect blend of modern design and rustic industrial elements
- · Anchored by the award winning Butcher's Table and surrounded by retail and amenities

## RN1 BLANCHARD

# RN1 BLANCHARD