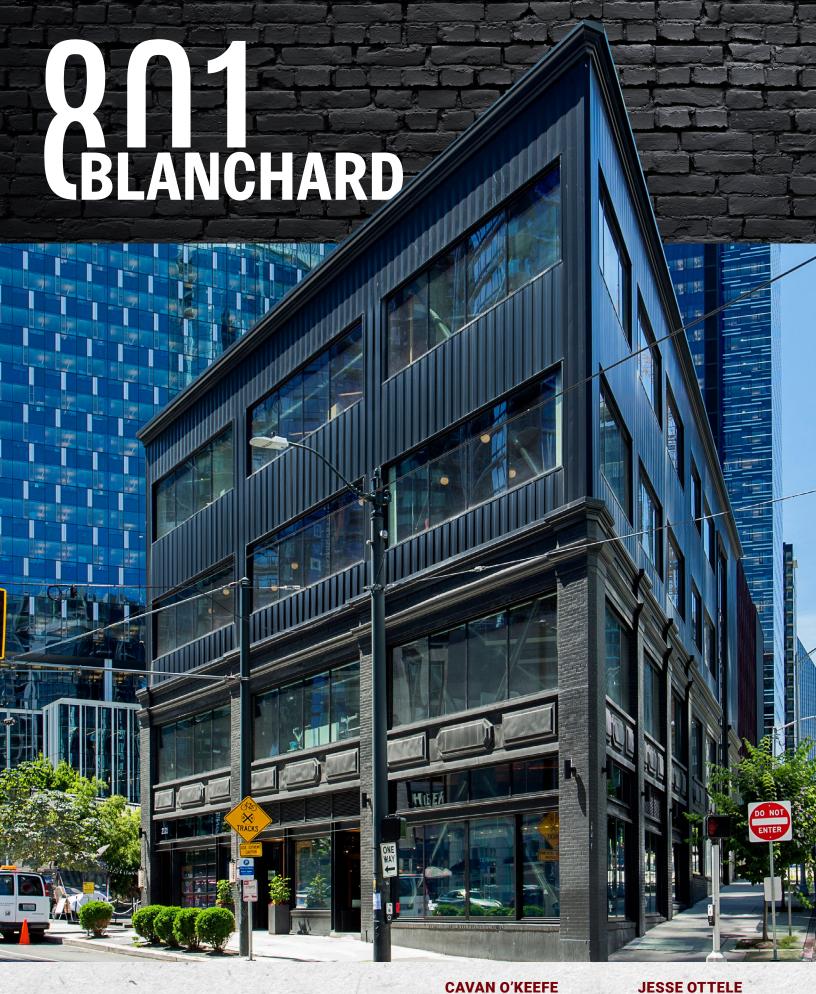

### PROPERTY HIGHLIGHTS

- · Iconic brick and timber building redeveloped by Sugar Mountain in association with Mallet Design Build
- Constructed in 2015, the 1925 building was fully rebuilt with an eye on keeping its automotive heritage and focusing on its unique floor plates and iconic design
- · Large perimeter windows promoting unparalleled natural light and views up and down Westlake
- · Recently built Airy open office concept allows plug & play ability for most tenants
- High ceilings with exposed sand blasted wood beams, original brick, and steel structural components create a perfect blend of modern design and rustic industrial elements
- · Anchored by the award winning Butcher's Table and surrounded by retail and amenities

## RN1 BLANCHARD