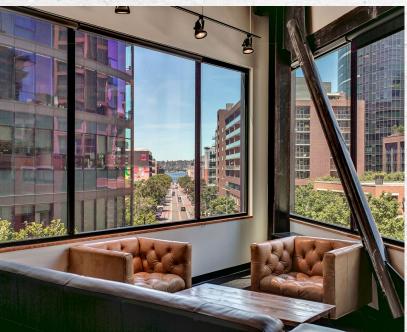

### PROPERTY HIGHLIGHTS

- · Iconic brick and timber building redeveloped by Sugar Mountain in association with Mallet Design Build
- Constructed in 2015, the 1925 building was fully rebuilt with an eye on keeping its automotive heritage and focusing on its unique floor plates and iconic design
- · Large perimeter windows promoting unparalleled natural light and views up and down Westlake
- · Recently built Airy open office concept allows plug & play ability for most tenants
- High ceilings with exposed sand blasted wood beams, original brick, and steel structural components create a perfect blend of modern design and rustic industrial elements
- · Anchored by the award winning Butcher's Table and surrounded by retail and amenities

### **AVAILABILITY HIGHLIGHTS**

- Smaller floorplates allow companies to own their space
- · Efficient floorplates, small lobby focused on tenant space
- Large perimeter windows
- · Excellent natural light

- · Airy office buildout with open floor concept
- A perfect blend of modern design with rustic and industrial elements
- High ceilings with exposed sand blasted wood beams, original brick, and steel structural components