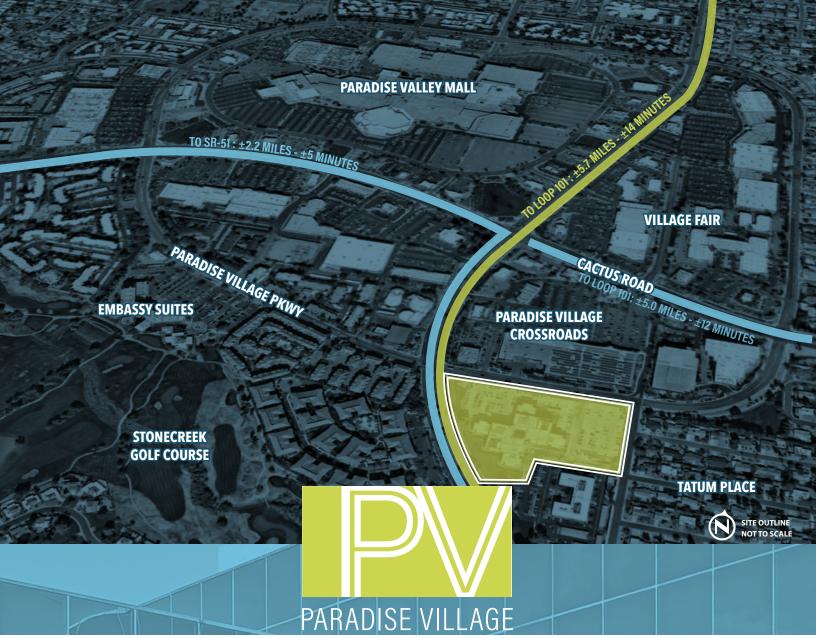

## LOCATION FEATURES

Located adjacent to Paradise Valley Mall and numerous other retail centers offering a wide variety of shops and restaurants

# LOCATED WITHIN 2.5 MILES

of the SR-51 freeway and ±5 miles of the Loop 101/Cactus Road interchange

### **ADJACENT TO**

170-room Embassy Suites - Paradise Valley Hotel