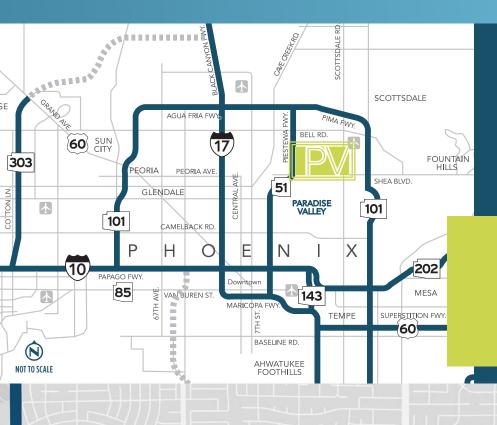

## LOCATION FEATURES

Located adjacent to Paradise Valley Mall and numerous other retail centers offering a wide variety of shops and restaurants

# LOCATED WITHIN 2.5 MILES

of the SR-51 freeway and ±5 miles of the Loop 101/Cactus Road interchange

# LOCATED WITHIN 15 MINUTES

of Sky Harbor International Airport

### **ADJACENT TO**

170-room Embassy Suites - Paradise Valley Hotel