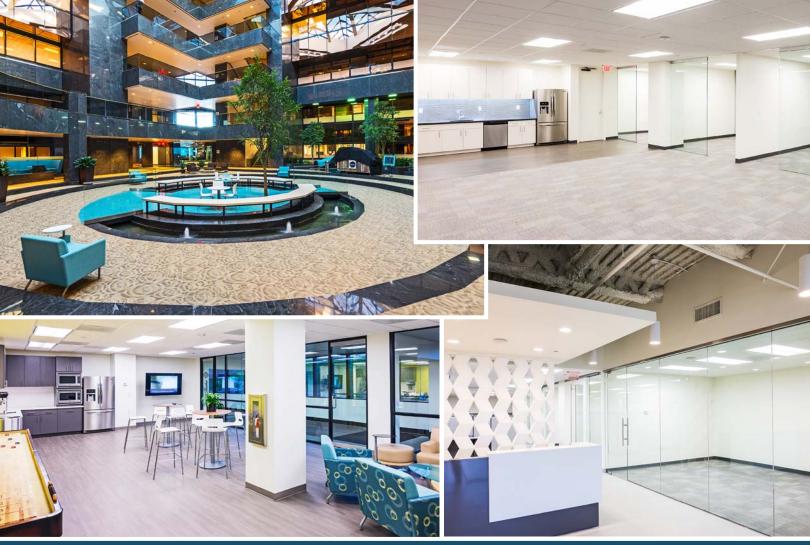

## **PROPERTY** FEATURES

Five-story, ±268,598 rentable square feet

Newly renovated atrium and corridors

Variety of new modern spec suites

New tenant lounge, conference center and training room

5:1,000 Parking

Secured covered parking garage and convenient visitor parking available

Professional on-site management

THUNDERBIRD RD

oink

Yasu Sushi

LONGHORN IHOP

■OpusBank

SHEA BLVD