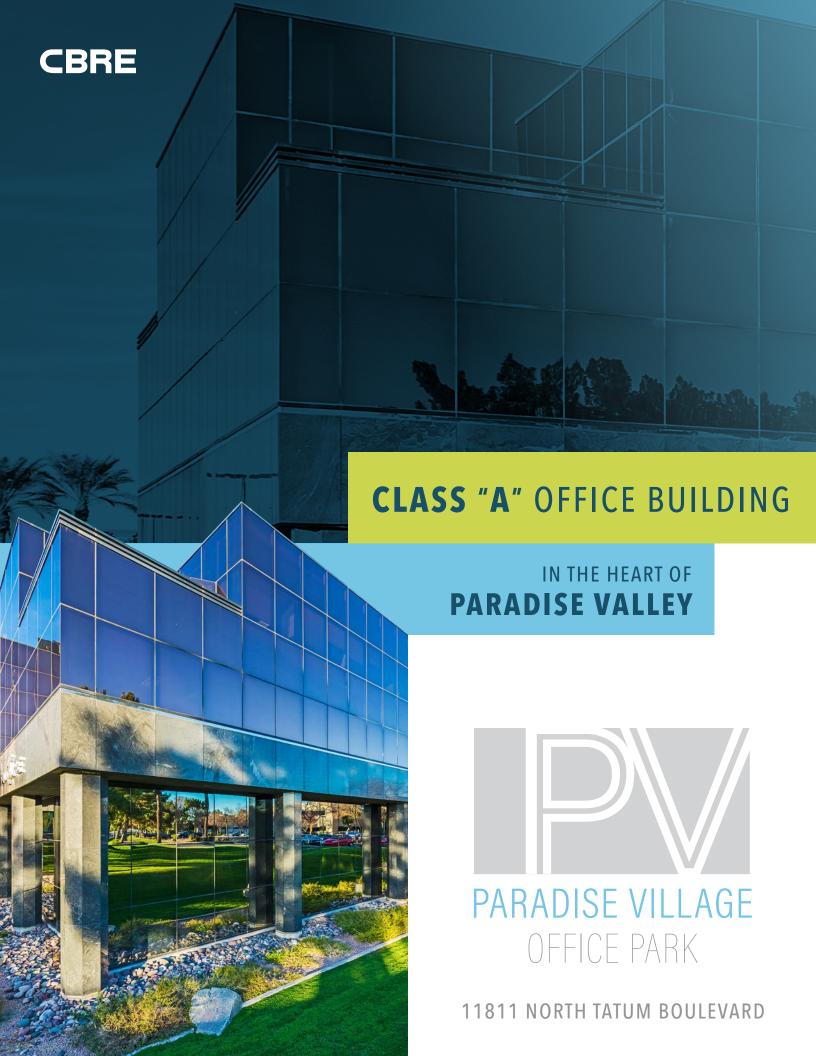

## **PROPERTY** FEATURES

Five-story, ±268,598 rentable square feet

Newly renovated atrium and corridors

Variety of new modern spec suites

New tenant lounge, conference center and training room

5:1,000 Parking

Secured covered parking garage and convenient visitor parking available

Professional on-site management







THUNDERBIRD RD

oink

Yasu Sushi

LONGHORN IHOP

■OpusBank

SHEA BLVD

COVENANT

51

PIESTEWA FWY

S URGULUS Tai Basil

Y Dutch Bros Corre

PARADISE VALLEY MALL

CACTUS RD

SPROUTS REDIOR

Breadcrafters

Cafe Rio

TATUM BLVD

CHASE 🔾

SHÖGUN

N

## LOCATION FEATURES

Located adjacent to Paradise Valley Mall and numerous other retail centers offering a wide variety of shops and restaurants

#### **NEARBY RESTAURANTS INCLUDE**

Z'Tejas, Picazzo's, Shogun, In-N-Out, Out