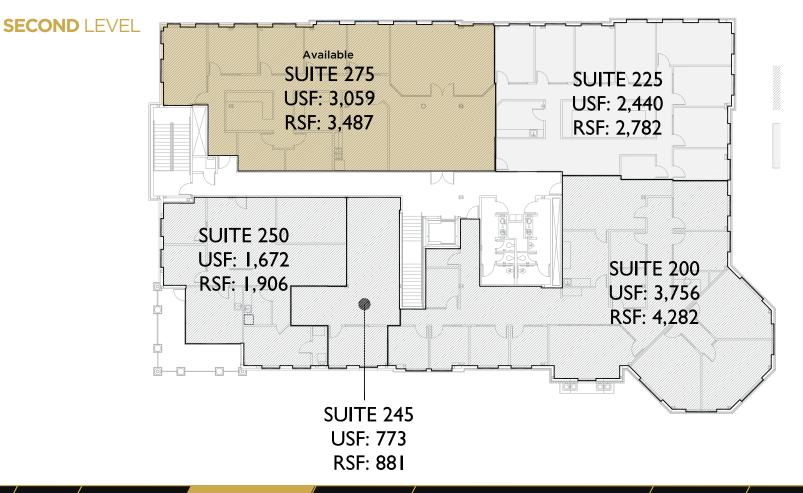

### **PROPERTY** HIGHLIGHTS

- Briarcliff is a premiere, Class "A" mixed-use office, retail and residential development, over 630,000 SF of commercial space and 1,200 residential units
- Close in location in the heart of the metro area, within 10 minutes of Downtown, River Market and Crossroads
- On site Briarcliff property management consistently receives 95% tenant satisfaction ratings, which insures your employee comfort and security
- Due to this Central Metro location and amenities, Briarcliff Office Park historically maintains highest occupancy rates in the Kansas City area
- Available Suites:
- Suite 275 3,487 SF