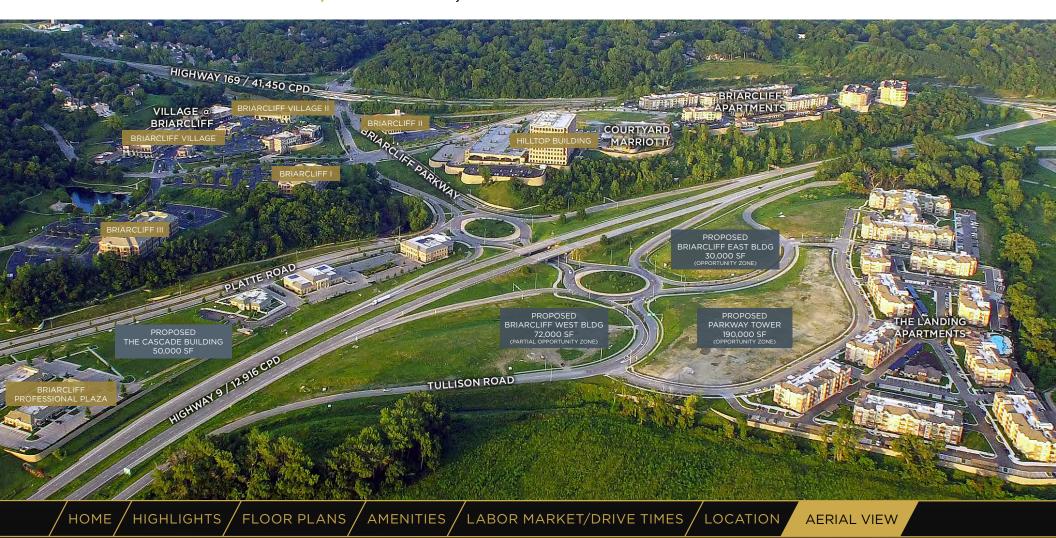

5 MINUTES FROM THE RIVER MARKET 15 MINUTES TO KCI AIRPORT

闢 ...

HOME HIGHLIGHTS / FLOOR PLANS / AMENITIES / LABOR MARKET/DRIVE TIMES / LOCATION / AERIAL VIEW

pa at Brian

### **PROPERTY** HIGHLIGHTS

- Briarcliff is a premiere, Class "A" mixed-use office, retail and residential development, over 630,000 SF of commercial space and 1,200 residential units
- Close in location in the heart of the metro area, within 10 minutes of Downtown, River Market and Crossroads
- On site Briarcliff property management consistently receives 95% tenant satisfaction ratings, which insures your employee comfort and security
- Due to this Central Metro location and amenities, Briarcliff Office Park historically maintains highest occupancy rates in the Kansas City area
- Available Suites:
- Suite 275 3,487 SF