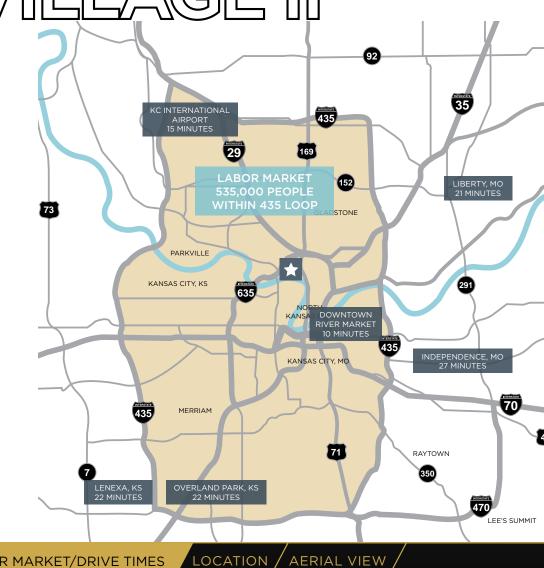

## **BRIARCLIFF** W 4131-4135 N MULBERRY DRIVE / KANSAS CITY, MO

- Moving to Briarcliff is an investment which provides long lasting value to users and occupiers
- High quality retail amenities within The Village at Briarcliff (www.thevillageatbriarcliff.com)
- Two of Kansas City's highly rated regionally acclaimed destination restaurants; Trezo Mare and Piropos
- Easy access to all Metro highways and ideal location to serve the Kansas City Metro area
- Less than 22 minutes from all communities along the I-435 loop
- Easy commute for the 535,000 person labor market within the I-435 loop
- Less than ten minutes from the River Market, Downtown and the iconic Crossroads District
- On site nature trails provide hiking and biking amenities along the river
- From 2016, there have been 3,467 new jobs created in the Crossroads, Downtown and Kansas City North markets
- Center of the labor market