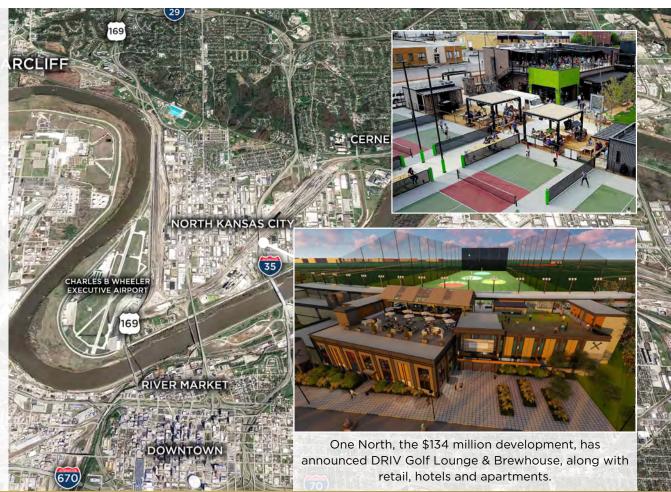

#### THE NEW NORTH

- Briarcliff is situated between Parkville and North Kansas City
- Parkville & North Kansas City Schools are in the top rated Missouri schools in the Metro area
- During 2016, 37% of the Metro housing starts were in Clay and Platte Counties, a portion of the 17% Metro increase
- During 2016 the KC Metro had \$2.49 billion in commercial and multifamily starts, a 40% increase over 2015
- 16 restaurants in North Kansas City and 2 casinos
- Sports Bars and Class A restaurants such as Trezo Mare and Piropos are within 5 minutes drive time
- North Kansas City & St. Luke's Hospitals
- Close proximity to Cerner HQ, GM Assembly Plant and the Charles B. Wheeler Downtown Airport
- In 2016, there were 741 new jobs created in Kansas City North
- North Kansas City is home to 5 microbreweries and 1 distillery