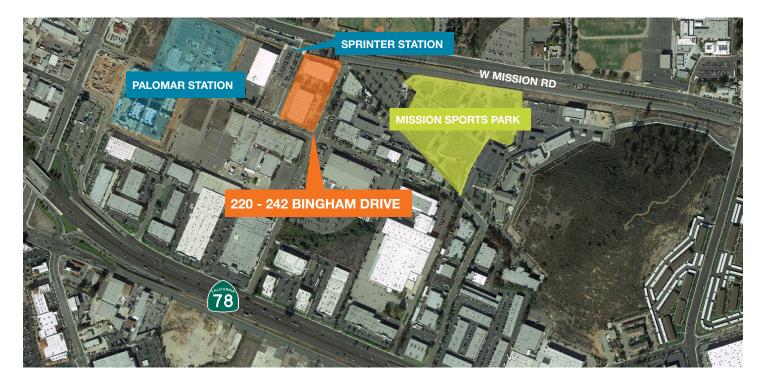

# Highlights

| Concrete loading area                             |
|---------------------------------------------------|
| Good truck circulation and loading                |
| Fully sprinklered                                 |
| Adjacent to the Sprinter station                  |
| Excellent access to Highway 78 via Las Posas Road |
| Lease rate: \$0.89 PSF (No CAM)                   |
|                                                   |