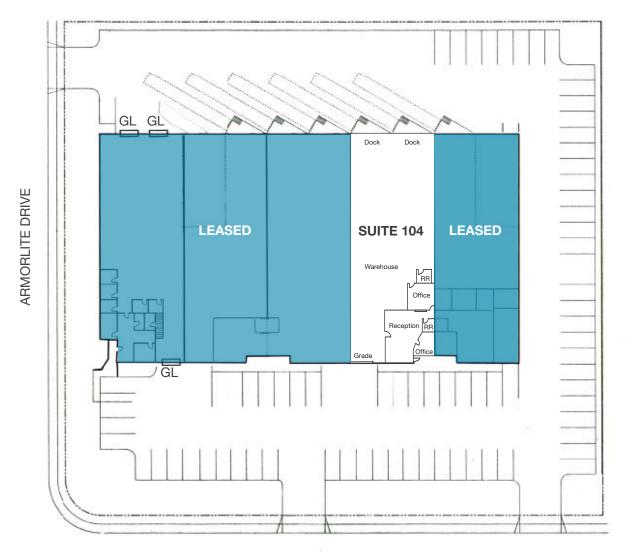

# For Lease 220-242 Bingham Drive, San Marcos

## SITE PLAN

**BINGHAM DRIVE** 

# **CURRENT AVAILABILITY**

#### **SUITE 104**

| Total SF        | 6,329 SF                                |
|-----------------|-----------------------------------------|
| % Office        | ± 25%                                   |
| Power           | 200 Amps<br>120/208 Volt                |
| Loading         | 2 dock high doors<br>1 grade level door |
| Clear Height    | 18'                                     |
| Lease Rate (IG) | \$0.89 PSF gross (no<br>CAM)            |