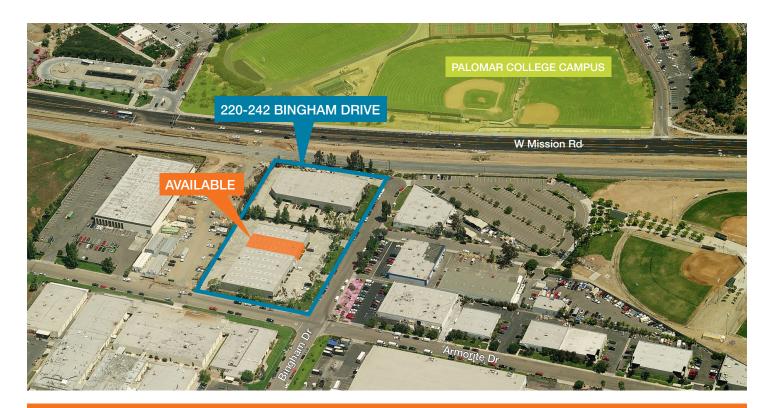

# FOR LEASE 220-242 Bingham Drive, San Marcos, CA 92069

# 220 Bingham Dr, Suite 104 ±6,329 SF Industrial Space

# Highlights

| Concrete loading area                             |
|---------------------------------------------------|
| Good truck circulation and loading                |
| Fully sprinklered                                 |
| Adjacent to the Sprinter station                  |
| Excellent access to Highway 78 via Las Posas Road |
| Lease rate: \$0.89 PSF (No CAM)                   |
|                                                   |