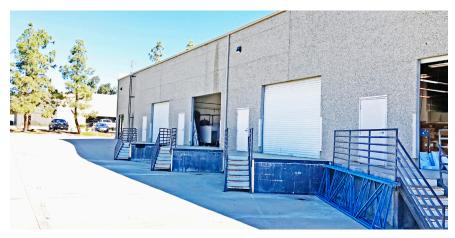

# Highlights

| Concrete loading area                             |
|---------------------------------------------------|
| Good truck circulation and loading                |
| Fully sprinklered                                 |
| Adjacent to the Sprinter station                  |
| Excellent access to Highway 78 via Las Posas Road |
| Lease rate: \$0.89 PSF (No CAM)                   |
|                                                   |

#### **SUITE 104**

| Total SF        | 6,329 SF                                |
|-----------------|-----------------------------------------|
| % Office        | ± 25%                                   |
| Power           | 200 Amps<br>120/208 Volt                |
| Loading         | 2 dock high doors<br>1 grade level door |
| Clear Height    | 18'                                     |
| Lease Rate (IG) | \$0.89 PSF gross (no<br>CAM)            |