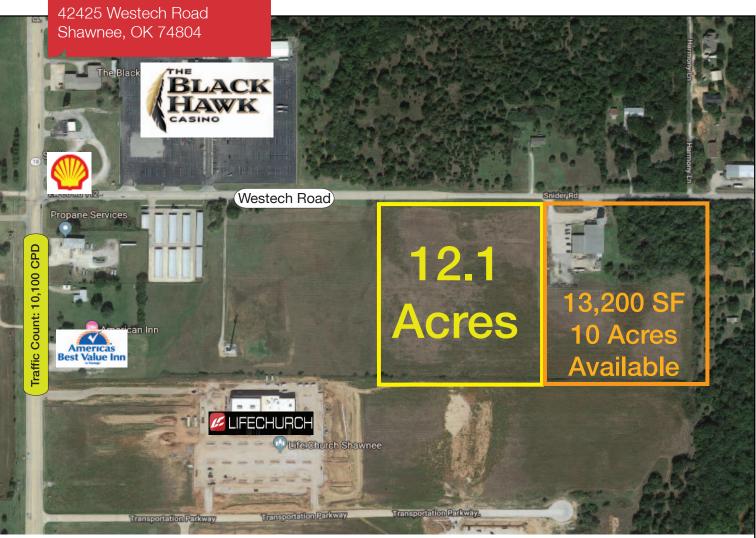

Industrial Land For Sale

12.1 Acres

Sales Price: \$713,900 (\$59,000/Acre) (\$1.35/SF)

# 42425 Westech Road

Shawnee, Oklahoma 74804

#### **PROPERTY HIGHLIGHTS**

Leveled & Fenced

| LAND IN ACRES | 12.1 ACRES MOL |  |
|---------------|----------------|--|
| ZONING        | I-3            |  |
| GENERAL USE   | Industrial     |  |