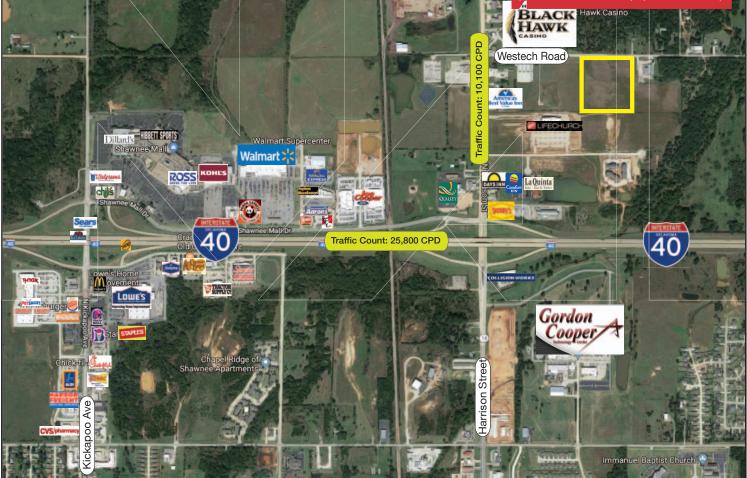

#### **LOCATION HIGHLIGHTS**

- 30 Minutes East of Oklahoma City
- Immediate Access to I-40
- Across from Black Hawk Casino

#### **DEMOGRAPHICS**

| Population               |                |                |
|--------------------------|----------------|----------------|
| <b>1 Mile:</b>           | <b>3 Mile:</b> | <b>5 Mile:</b> |
| 986                      | 13,367         | 35,109         |
| Average Household Income |                |                |
| <b>1 Mile:</b>           | <b>3 Mile:</b> | <b>5 Mile:</b> |
| \$69,056                 | \$50,095       | \$38,886       |
| Total Households         |                |                |
| <b>1 Mile:</b>           | <b>3 Mile:</b> | <b>5 Mile:</b> |
| 358                      | 5,319          | 13,539         |