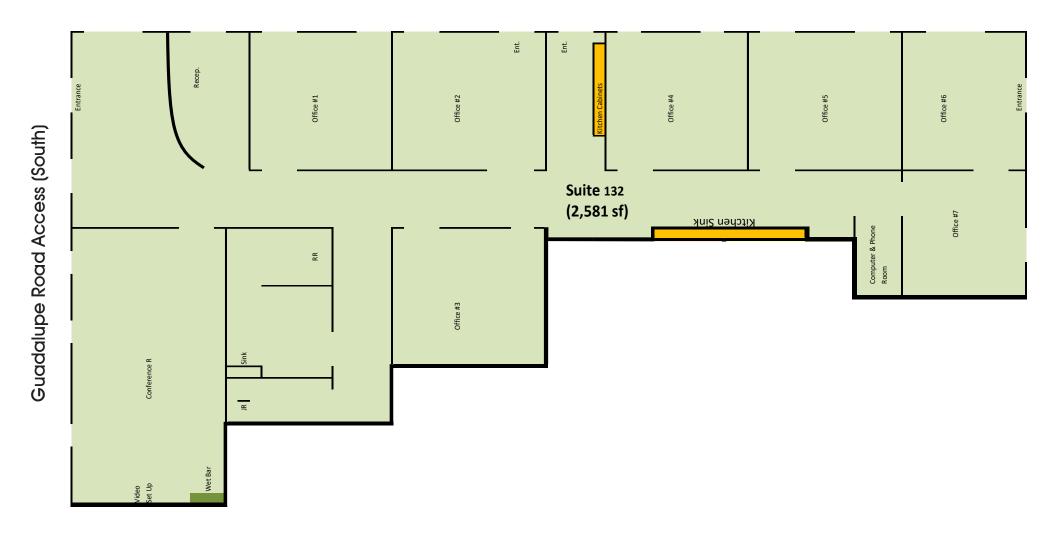

## Suite 132: \$20.50/PSF/MG

- ±2,581 SF
- Reception
- Conference Room
- Fiber Optic Internet
- 7 Offices
- Rest Room

For More Information, Please Contact: Craig Trbovich
D 480.522.2799
M 602.549.4676
ctrbovich@cpiaz.com