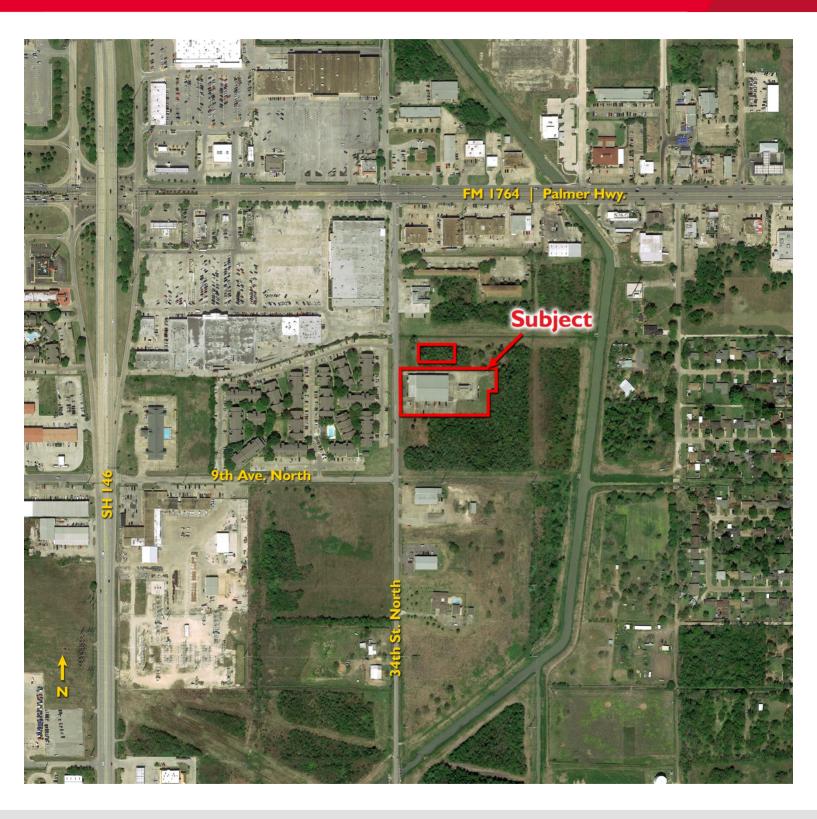

## **1002 W 34<sup>th</sup> St.** Texas City, TX 77590

**CUSHMAN & WAKEFIELD OF TEXAS, INC.** 

1330 Post Oak Boulevard, Suite 2700 Houston, TX 77056 phone: +1 713 877 1700

- 21,368 Gross Building Area
  - 18,060 SF of Warehouse
  - 3,308 SF of Office
- Total Acreage 2.353 AC (0.353 AC of which is an outparcel)
- Built in 1982
- 220 Feet of Frontage on W 34th St.
- Metal Frame and skin construction with masonry office
- · Approximately 18' eave height
- · Paved storage and parking area
- Good access to I-45 S via Hwy 146 and I-45 N via FM 1764
- Sales Price \$895,000