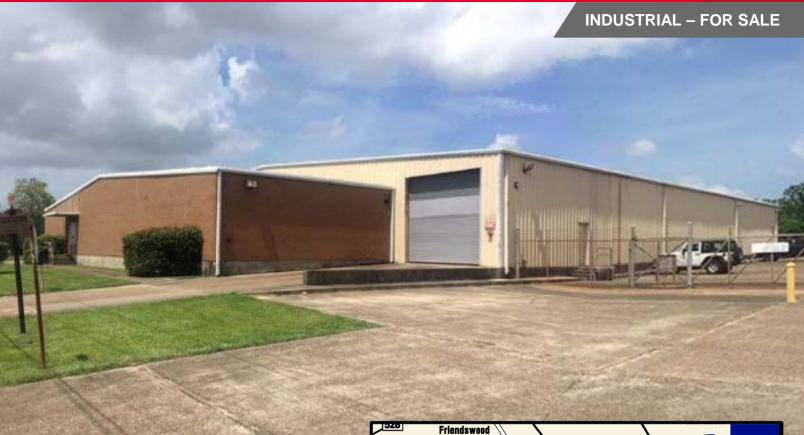

## **1002 W 34<sup>th</sup> St.** Texas City, TX 77590

**CUSHMAN & WAKEFIELD OF TEXAS, INC.** 

1330 Post Oak Boulevard, Suite 2700 Houston, TX 77056 phone: +1 713 877 1700

- 21,368 Gross Building Area
  - 18,060 SF of Warehouse
  - 3,308 SF of Office
- Total Acreage 2.353 AC (0.353 AC of which is an outparcel)
- Built in 1982
- 220 Feet of Frontage on W 34th St.
- Metal Frame and skin construction with masonry office
- · Approximately 18' eave height
- · Paved storage and parking area
- Good access to I-45 S via Hwy 146 and I-45 N via FM 1764
- Sales Price \$895,000