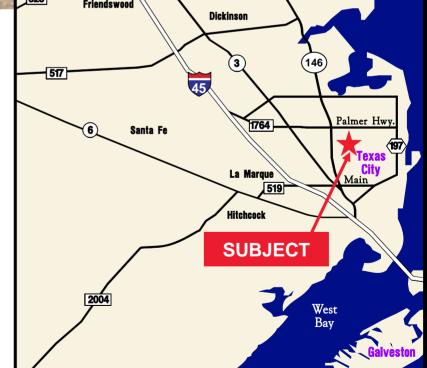

## **1002 W 34<sup>th</sup> St.** Texas City, TX 77590

**CUSHMAN & WAKEFIELD OF TEXAS, INC.** 

1330 Post Oak Boulevard, Suite 2700 Houston, TX 77056 phone: +1 713 877 1700

- 21,368 Gross Building Area
  - 18,060 SF of Warehouse
  - 3,308 SF of Office
- Total Acreage 2.353 AC (0.353 AC of which is an outparcel)
- Built in 1982
- 220 Feet of Frontage on W 34th St.
- Metal Frame and skin construction with masonry office
- · Approximately 18' eave height
- · Paved storage and parking area
- Good access to I-45 S via Hwy 146 and I-45 N via FM 1764
- Sales Price \$895,000