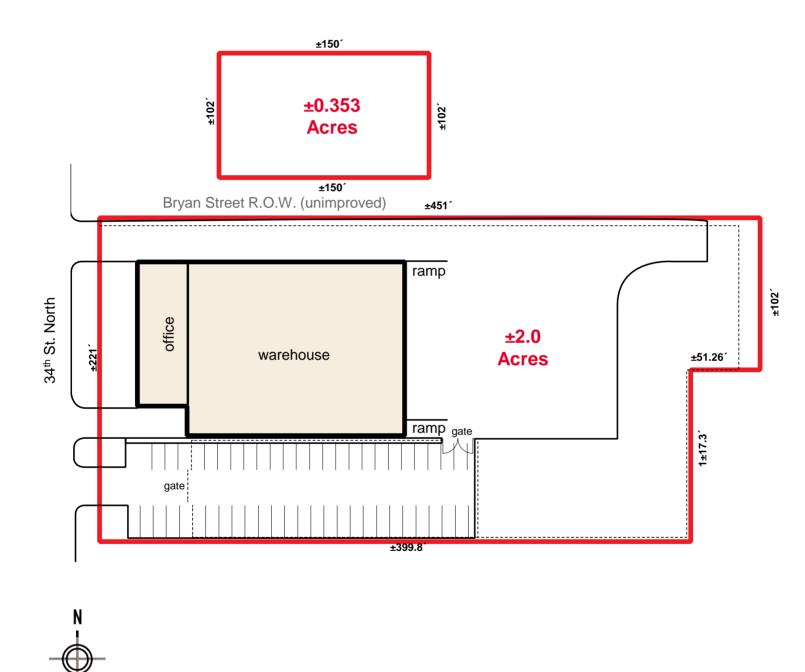

## **1002 W 34<sup>th</sup> St.** Texas City, TX 77590

**CUSHMAN & WAKEFIELD OF TEXAS, INC.** 

1330 Post Oak Boulevard, Suite 2700 Houston, TX 77056 phone: +1 713 877 1700

- 21,368 Gross Building Area
  - 18,060 SF of Warehouse
  - 3,308 SF of Office
- Total Acreage 2.353 AC (0.353 AC of which is an outparcel)
- Built in 1982
- 220 Feet of Frontage on W 34th St.
- Metal Frame and skin construction with masonry office
- · Approximately 18' eave height
- · Paved storage and parking area
- Good access to I-45 S via Hwy 146 and I-45 N via FM 1764
- Sales Price \$895,000