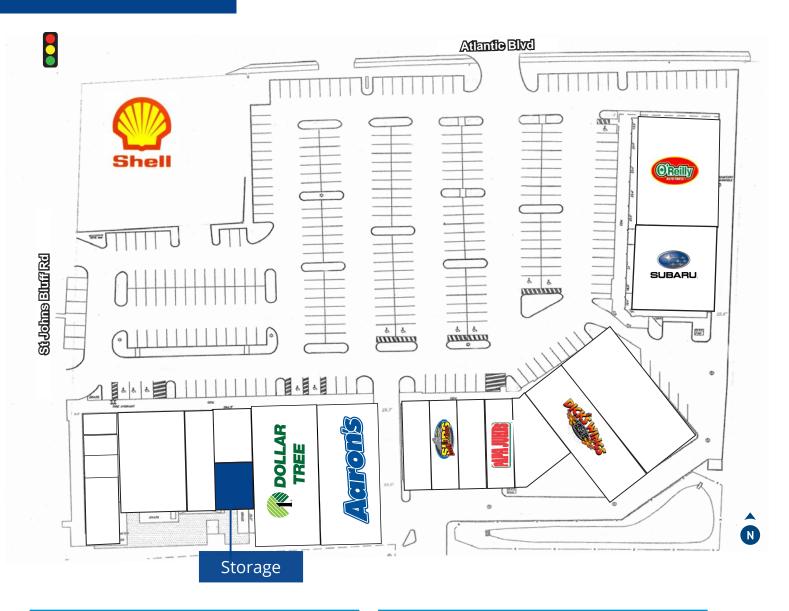

## Site Plan

| Suite   | Tenant                     | SF     |
|---------|----------------------------|--------|
| 10740   | Aarons                     | 7,000  |
| 10732   | Dollar Tree                | 8,840± |
| 10734-A | Car Rental                 | 1,250± |
|         | Storage                    | 1,250± |
| 10734-B | Gastronome Cafe            | 1,875± |
| 10730   | Mike-Cell Oriental Grocery | 4,431± |
| 1647    | Global Cargo Services      | 600±   |
| 1651    | Barber Shop                | 600±   |
| 1655    | Hairz Looking at You       | 600±   |
| 1659    | Third 3Y3 Tattoo Studio    | 1,650± |

| Suite    | Tenant             | SF     |
|----------|--------------------|--------|
| 10750-8  | Banquet Hall       | 7,200± |
| 10750-10 | Dick's Wing        | 4,800± |
| 10750-11 | CSI Special Care   | 2,476± |
| 10750-12 | Papa John's Pizza  | 1,500± |
| 10750-13 | Insurance Agency   | 1,200± |
| 10750-14 | Larry's Giant Subs | 1,396± |
| 10750-15 | Clothing Store     | 2,450± |