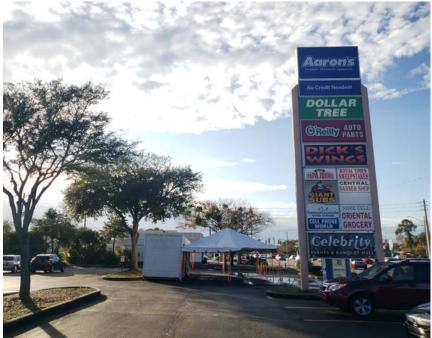

Anchored by O'Reilly Auto Parts, Dollar Tree and Aaron's Rents and other tenants include: Papa Johns, Larry's Giant Subs, Dick's Wings, Celebrity Events Banquet Hall, etc.

Operating Expenses/NNN: \$3.30/SF

## Photos