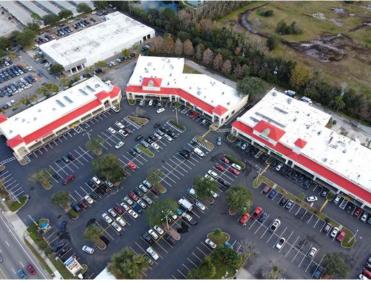

#### Discovery Plaza Retail Shopping Center

66,979± SF retail center located on Atlantic Blvd at the St. Johns Bluff Road traffic light (SE Quadrant) positioned on the going-home side of Atlantic Blvd.

## Photos