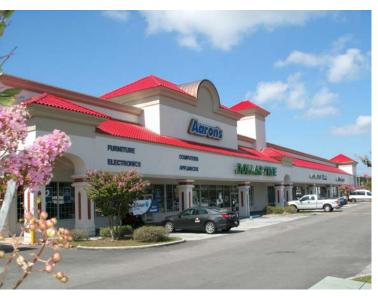

#### Discovery Plaza Retail Shopping Center

66,979± SF retail center located on Atlantic Blvd at the St. Johns Bluff Road traffic light (SE Quadrant) positioned on the going-home side of Atlantic Blvd.

Anchored by O'Reilly Auto Parts, Dollar Tree and Aaron's Rents and other tenants include: Papa Johns, Larry's Giant Subs, Dick's Wings, Celebrity Events Banquet Hall, etc.

Operating Expenses/NNN: \$3.30/SF

## Photos