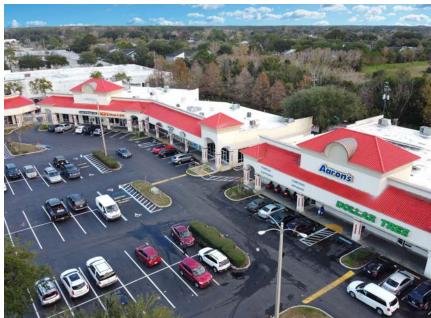

#### Discovery Plaza Retail Shopping Center

66,979± SF retail center located on Atlantic Blvd at the St. Johns Bluff Road traffic light (SE Quadrant) positioned on the going-home side of Atlantic Blvd.

Anchored by O'Reilly Auto Parts, Dollar Tree and Aaron's Rents and other tenants include: Papa Johns, Larry's Giant Subs, Dick's Wings, Celebrity Events Banquet Hall, etc.

Operating Expenses/NNN: \$3.30/SF

## Photos