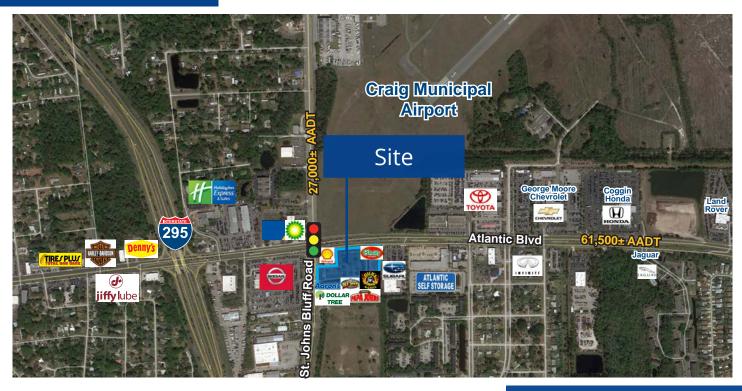

#### Discovery Plaza Retail Shopping Center

66,979± SF retail center located on Atlantic Blvd at the St. Johns Bluff Road traffic light (SE Quadrant) positioned on the going-home side of Atlantic Blvd.

Site offers excellent visibility and exposure along heavily traveled Atlantic boulevard with an average 61,500± vehicles/ day.

Site is zoned: CCG-2 (Commercial) and is just minutes from I-295, St Johns Town Center, Beaches, etc.