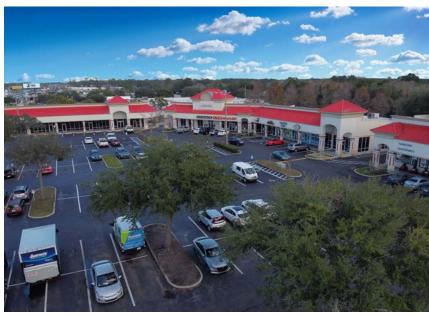

#### Discovery Plaza Retail Shopping Center

66,979± SF retail center located on Atlantic Blvd at the St. Johns Bluff Road traffic light (SE Quadrant) positioned on the going-home side of Atlantic Blvd.

## Photos