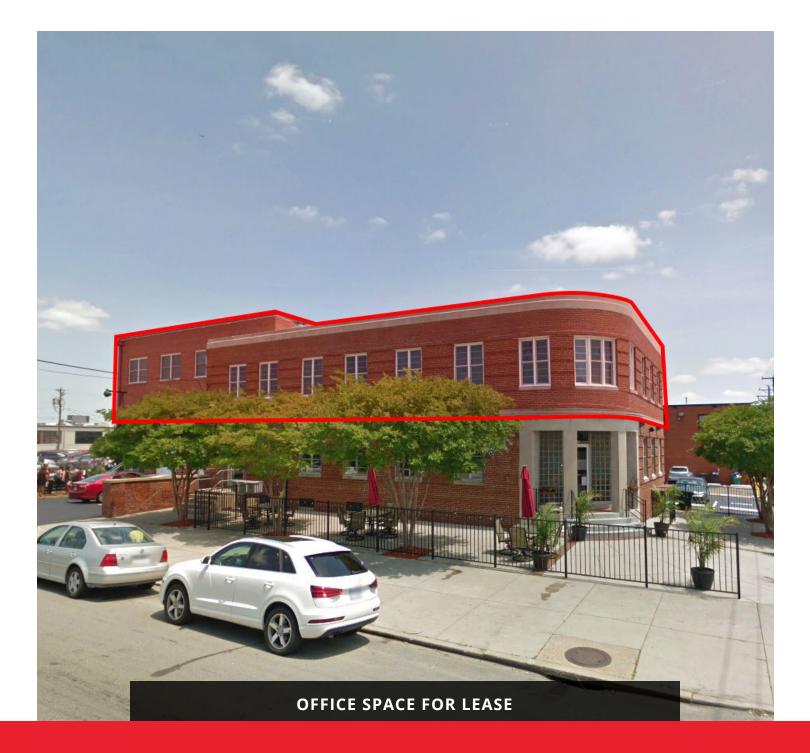

#### **PROPERTY OVERVIEW**

#### **PROPERTY OVERVIEW**

Second level office space available in the desirable Scott's Addition neighborhood. Centrally located off I-95 and within walking distance of several restaurants.

#### **PROPERTY HIGHLIGHTS**

- · Completely turnkey; Ready to move in
- Can be subdivided into two spaces: 2,555 SF and 1,421 SF
- Prime office space centrally located in Scott's Addition
- Parking available
- Two blocks off of Broad Street
- · Several offices with ample light, kitchen area and rooftop access
- Available now ready to move in condition