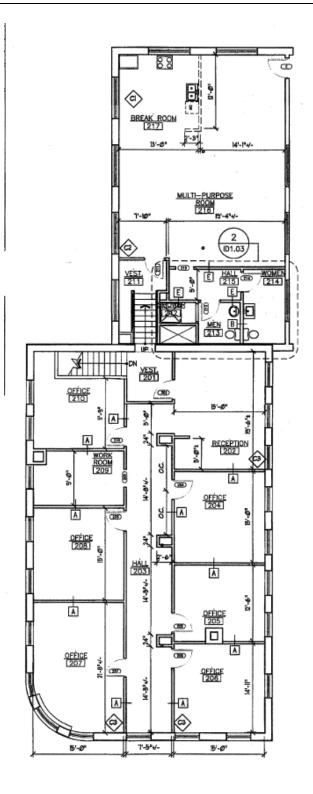

#### **OFFERING SUMMARY**

| Available SF:    | 4,070 SF   |
|------------------|------------|
| Lease Rate:      | Negotiable |
| Building Size:   | 12,443 SF  |
| AVAILABLE SPACES | SF         |
|                  |            |
| Suite 200        | 4,070 SF   |

#### **PROPERTY HIGHLIGHTS**

- · Completely turnkey; Ready to move in
- Can be subdivided into two spaces: 2,555 SF and 1,421 SF
- Prime office space centrally located in Scott's Addition
- Parking available
- Two blocks off of Broad Street
- · Several offices with ample light, kitchen area and rooftop access
- Available now ready to move in condition