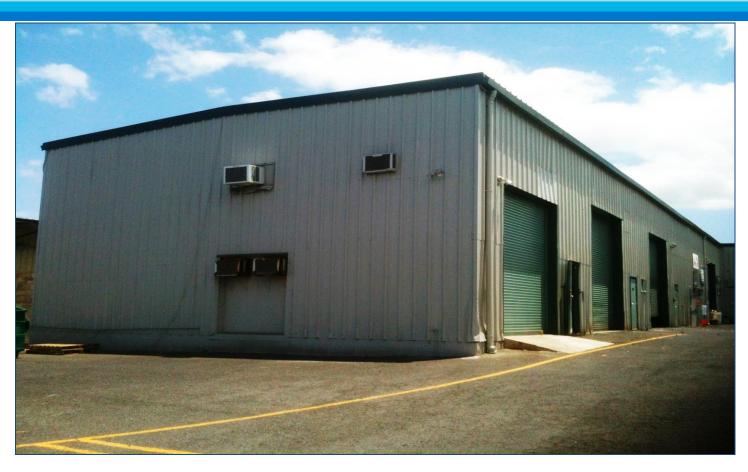

# FOR LEASE ~ Wailuku Industrial Park

Wailuku Warehouse Space

851 Eha Street Wailuku, HI 96793

#### FOR LEASE

- Rental Rate is \$1.30 PSF/month plus \$0.39 PSF/month for CAM plus GET.
- 1,000 SF unit with drive-in door.
- Located in Wailuku Industrial Park, near Iao Parkside Condominiums with convenient parking for customers.
- Great for small shop, distribution center, or storage.
- Zoning is M-1 (Light Industrial).
- · Common parking on site.

**Tax Map Key** #: 2-3-4-44-36

Available: 1,000 SF Warehouse.

**Building Size:** 9,840 SF approximately.

**Opportunity:** Excellent opportunity to lease affordable warehouse space located in the Wailuku Industrial Park.