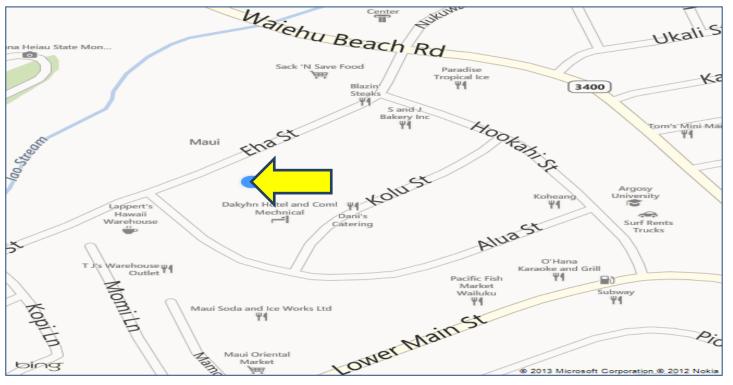

# FOR LEASE ~ Wailuku Industrial Park

Wailuku Warehouse Space

851 Eha Street Wailuku, HI 96793

### **Executive Summary**

851 Eha Street Wailuku, HI 96793

| Location: | 851 Eha Street, \ | Wailuku I  | Maui HI 96793    |
|-----------|-------------------|------------|------------------|
|           |                   | vvanuku, i | Maul, 111 307 35 |