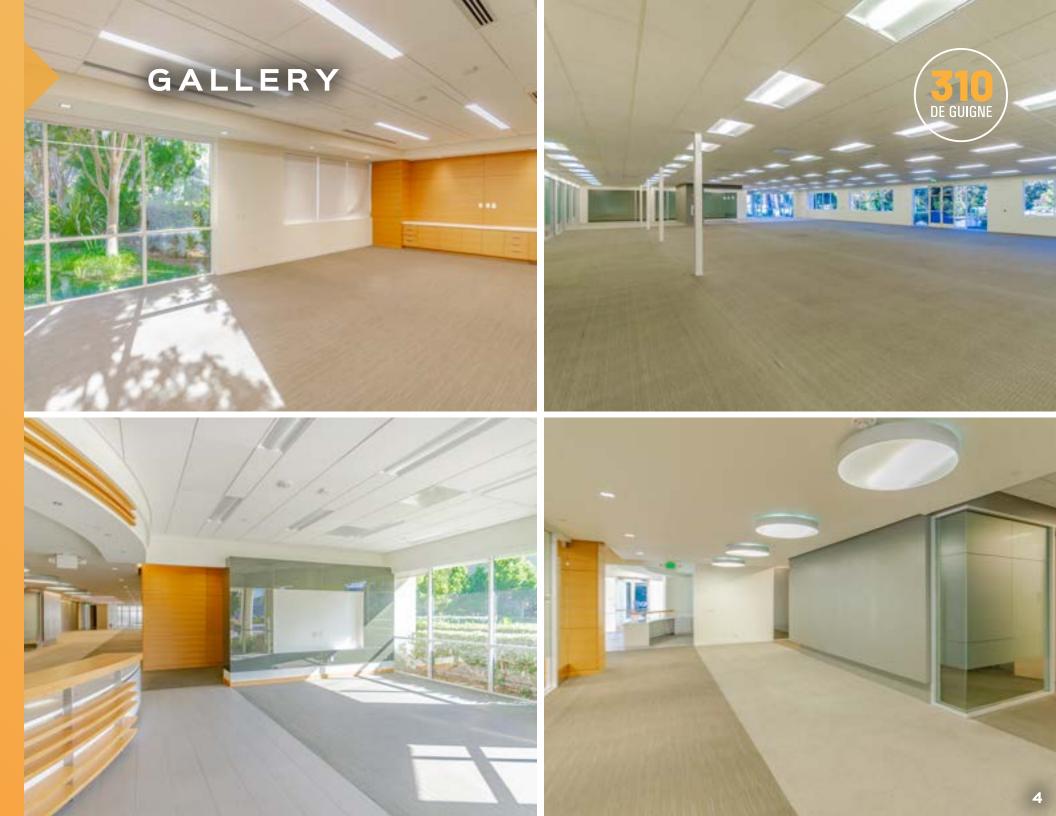

±34,697 AVAILABLE FOR LEASE

ARQUES BUSINESS PARK

Sunnyvale, California



JOE KELLY

Executive Managing Director joe.kelly@ngkf.com | 408.987.4111 CA RE License #01420963



WATCH 360° VIRTUAL TOUR

## HIGHLIGHTS

- ➤ ±34,697 SF Single Story Office/R&D Building
- ➤ High-end Improvements
- > 3.5/1,000 Parking Ratio
- ➤ Power 1,600 Amps, 480/277V

- ➤ Dock High & Grade Level Loading
- > Equipment Pad
- Signage Opportunities
- ➤ Shared Outdoor Collaboration Area





## **FLOORPLAN**

















**NEWMARK** 

3055 OLIN AVENUE, SUITE 2200, SAN JOSE, CA 95128

The distributor of this communication is performing acts for which a real estate license is required. The information contained herein has been obtained from sources deemed reliable but has not been verified and no guarantee, warranty or representation, either express or implied, is made with respect to such information. Terms of sale or lease and availability are subject to change or withdrawal without notice. 20-0164 • 11/20