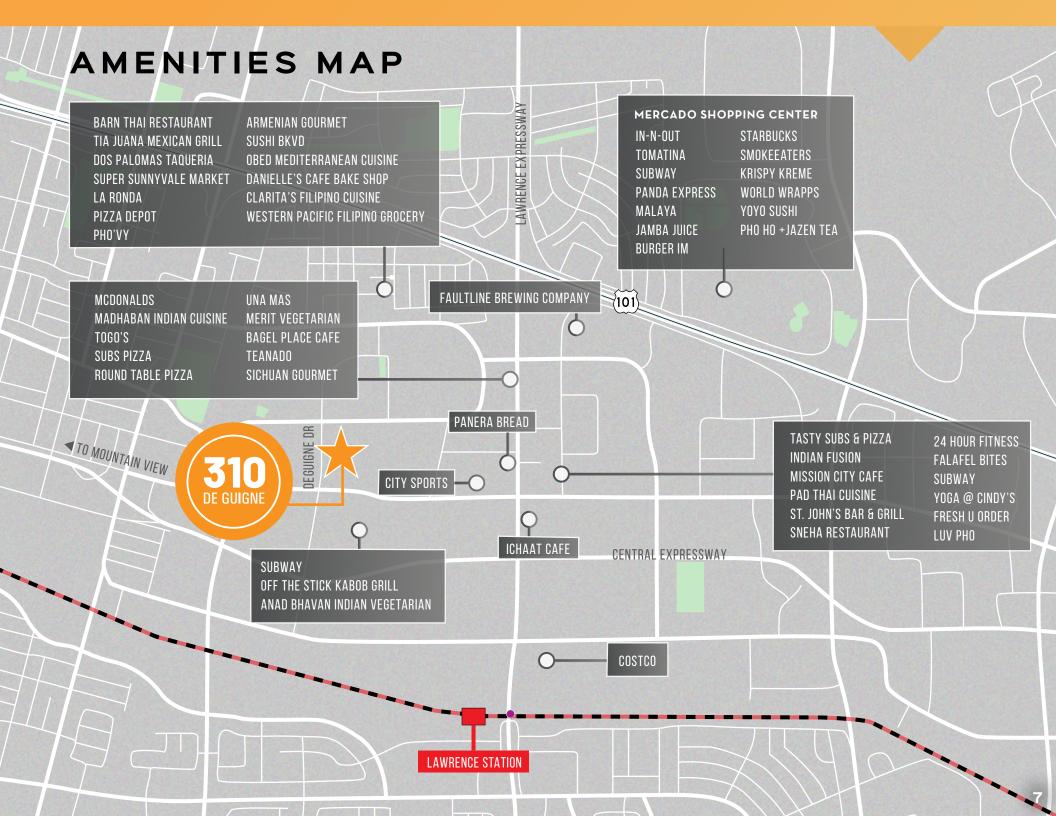

±34,697 AVAILABLE FOR LEASE

ARQUES BUSINESS PARK

Sunnyvale, California

JOE KELLY

Executive Managing Director joe.kelly@ngkf.com | 408.987.4111 CA RE License #01420963

WATCH 360° VIRTUAL TOUR

## HIGHLIGHTS

- ➤ ±34,697 SF Single Story Office/R&D Building
- ➤ High-end Improvements
- > 3.5/1,000 Parking Ratio
- ➤ Power 1,600 Amps, 480/277V

- ➤ Dock High & Grade Level Loading
- > Equipment Pad
- Signage Opportunities
- ➤ Shared Outdoor Collaboration Area