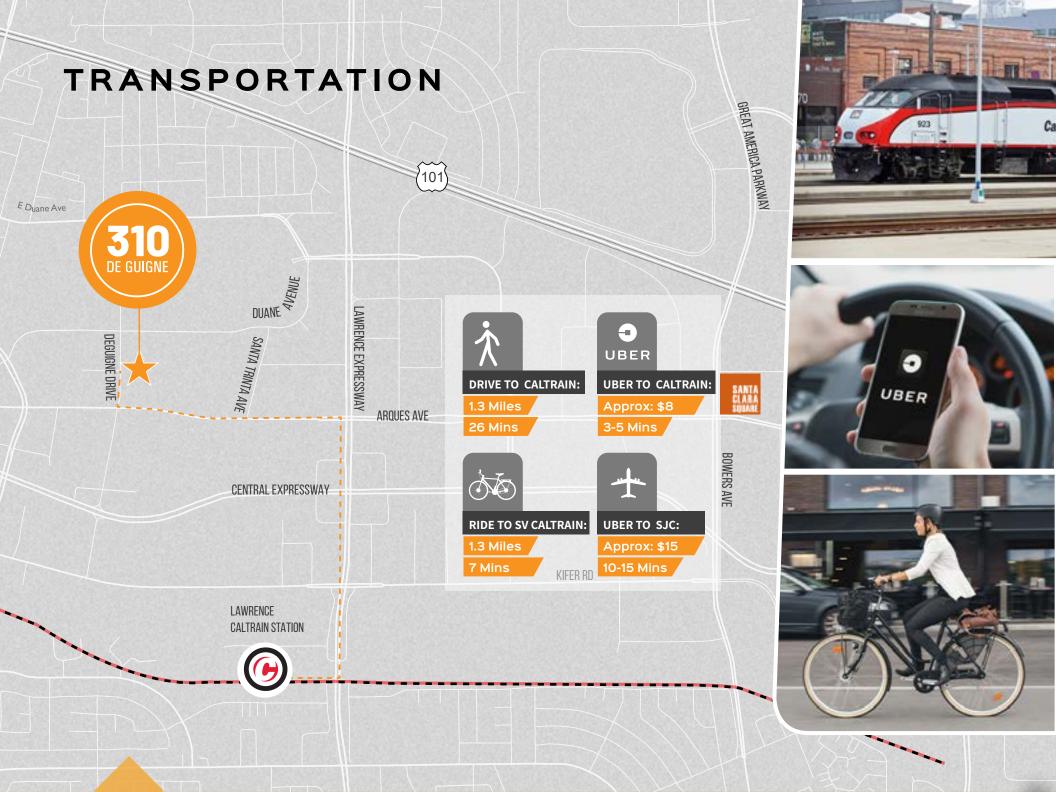

±34,697 AVAILABLE FOR LEASE

ARQUES BUSINESS PARK

Sunnyvale, California

JOE KELLY

Executive Managing Director joe.kelly@ngkf.com | 408.987.4111 CA RE License #01420963

WATCH 360° VIRTUAL TOUR

## HIGHLIGHTS

- ➤ ±34,697 SF Single Story Office/R&D Building
- ➤ High-end Improvements
- > 3.5/1,000 Parking Ratio
- ➤ Power 1,600 Amps, 480/277V

- ➤ Dock High & Grade Level Loading
- > Equipment Pad
- Signage Opportunities
- ➤ Shared Outdoor Collaboration Area