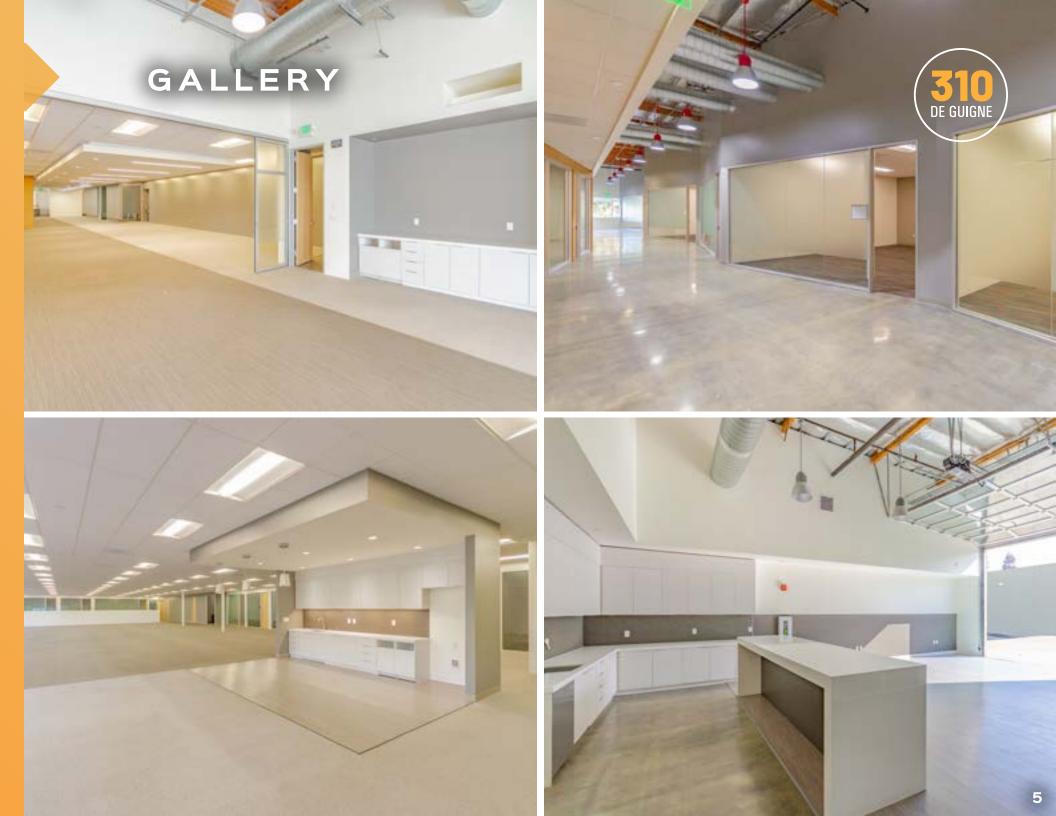

±34,697 AVAILABLE FOR LEASE

ARQUES BUSINESS PARK

Sunnyvale, California



JOE KELLY

Executive Managing Director joe.kelly@ngkf.com | 408.987.4111 CA RE License #01420963



WATCH 360° VIRTUAL TOUR

## HIGHLIGHTS

- ➤ ±34,697 SF Single Story Office/R&D Building
- ➤ High-end Improvements
- > 3.5/1,000 Parking Ratio
- ➤ Power 1,600 Amps, 480/277V

- ➤ Dock High & Grade Level Loading
- > Equipment Pad
- Signage Opportunities
- ➤ Shared Outdoor Collaboration Area





## **FLOORPLAN**

















**NEWMARK** 

3055 OLIN AVENUE, SUITE 2200, SAN JOSE, CA 95128

The distributor of this communication is performing acts for which a real estate license is required. The information contained herein has been obtained from sources deemed reliable but has not been verified and no guarantee, warranty or representation, either express or implied, is made with respect to such information. Terms of sale or lease and availability are subject to change or withdrawal without notice. 20-0164 • 11/20