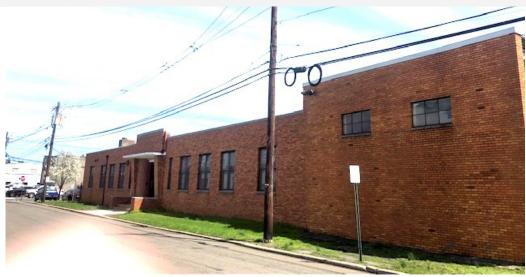

# 22 ROMANELLI AVENUE SOUTH HACKENSACK, NJ

#### **PROPERTY HIGHLIGHTS**

- 25,000 +/- Sq. Ft. Industrial Space
- 2,500 +/- Sq. Ft. of Office Space
- 16' Ceilings
- 2 Drive-in Doors
- Column Spacing: 25' x 27'
- 1000 Amps
- 15 Car Parking
- Near I-80, Routes 17 & 46
- Taxes: approx. \$1.92 per Sq. Ft.