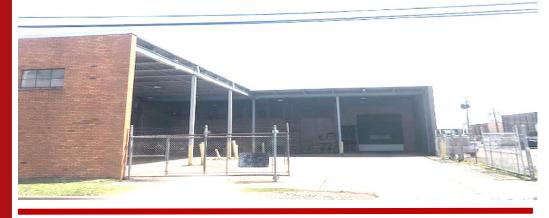

#### **PROPERTY HIGHLIGHTS**

- 25,000 +/- Sq. Ft. Industrial Space
- 2,500 +/- Sq. Ft. of Office Space
- 16' Ceilings
- 2 Drive-in Doors
- Column Spacing: 25' x 27'
- 1000 Amps
- 15 Car Parking
- Near I-80, Routes 17 & 46
- Taxes: approx. \$1.92 per Sq. Ft.