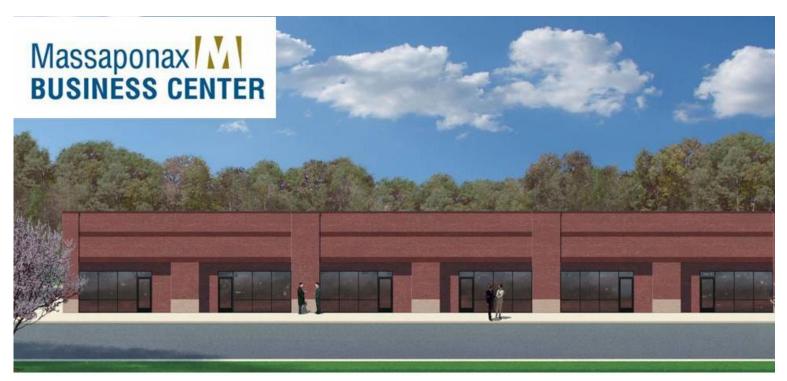

## FOR LEASE / SALE Massaponax Business Center

5302 Massaponax Church Road | Fredericksburg, VA 22408

## **Property Features**

- Five buildings to be built with custom tenant buildout available
- Condo unit sizes range from 1,600 to 12,000 SF
- Zoned C-3
- Buildings are one story, with full HVAC in each unit, main doors in front and back and roll-up-door in rear
- Large glass front exteriors with parking directly in front of each unit
- Building site is located on 5.36 acres just off US Route 1 and close to Interstate 95 at Exit 126
- Site plans and unit specifications for five individual buildings on back side of flyer