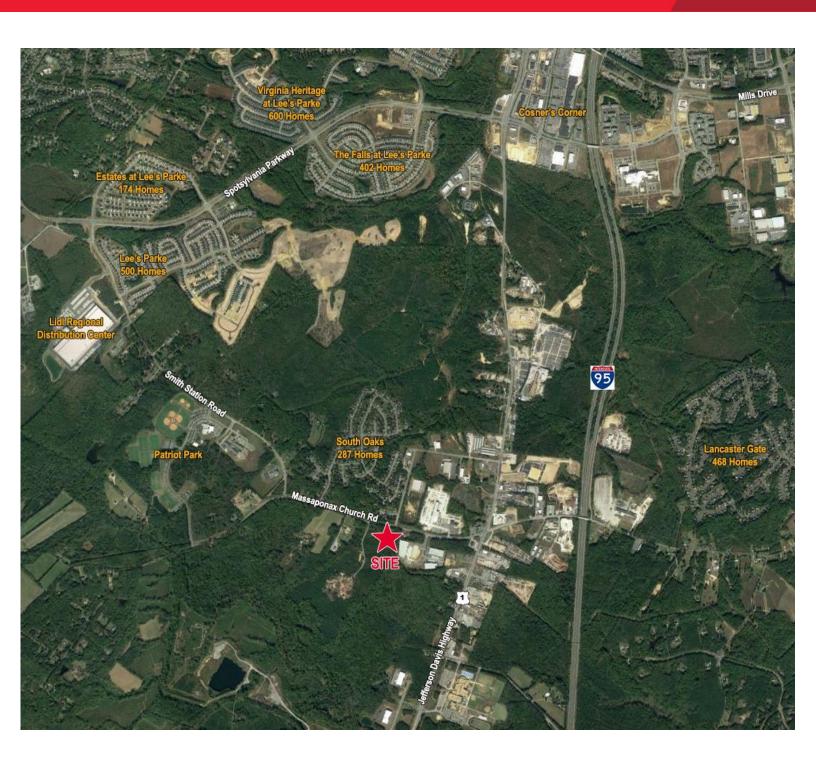

## **Property Features**

- Five buildings to be built with custom tenant buildout available
- Condo unit sizes range from 1,600 to 12,000 SF
- Zoned C-3
- Buildings are one story, with full HVAC in each unit, main doors in front and back and roll-up-door in rear
- Large glass front exteriors with parking directly in front of each unit
- Building site is located on 5.36 acres just off US Route 1 and close to Interstate 95 at Exit 126
- Site plans and unit specifications for five individual buildings on back side of flyer