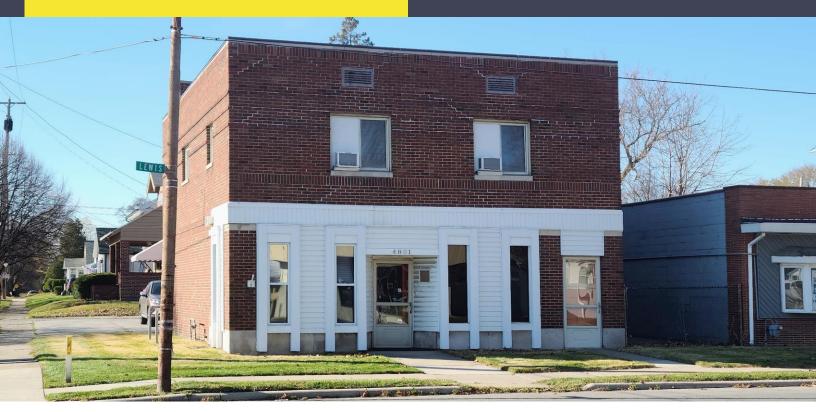

# 4801 LEWIS AVENUE TOLEDO, OH 43612

**FULL-SERVICE COMMERCIAL REAL ESTATE** 

# COMMERCIAL BUILDING FOR SALE 2,400 Square Feet Available

### **GENERAL INFORMATION**

 Price:
 \$115,000

 Building Size:
 2,400 SF

Number of Stories: 2
Year Constructed: 1939
Condition: Good
Lot Dimensions: 50' x 114'

**Acreage:** 0.133

Closest Cross Street: Hawk Street