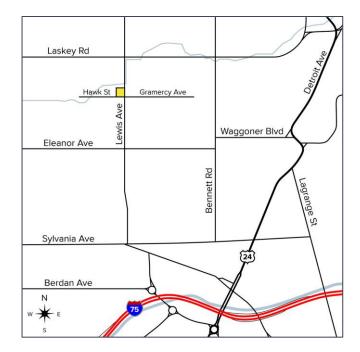

### **GENERAL INFORMATION**

 Price:
 \$115,000

 Building Size:
 2,400 SF

Number of Stories: 2
Year Constructed: 1939
Condition: Good
Lot Dimensions: 50' x 114'

**Acreage:** 0.133

Closest Cross Street: Hawk Street

County: Lucas

**Zoning:** CN – Neighborhood Commercial

Parking: 8 spaces

Curb Cuts: 1

Street: 2 lane

For more information, please contact:

JOE FRANCIS (419) 249 6320 jfrancis@signatureassociates.com SIGNATURE ASSOCIATES

| TRAFFIC COUNTS (TWO-WAY) |                |  |
|--------------------------|----------------|--|
| 15,551                   | W. Laskey Road |  |
| 12,250                   | Lewis Avenue   |  |
|                          |                |  |
|                          |                |  |