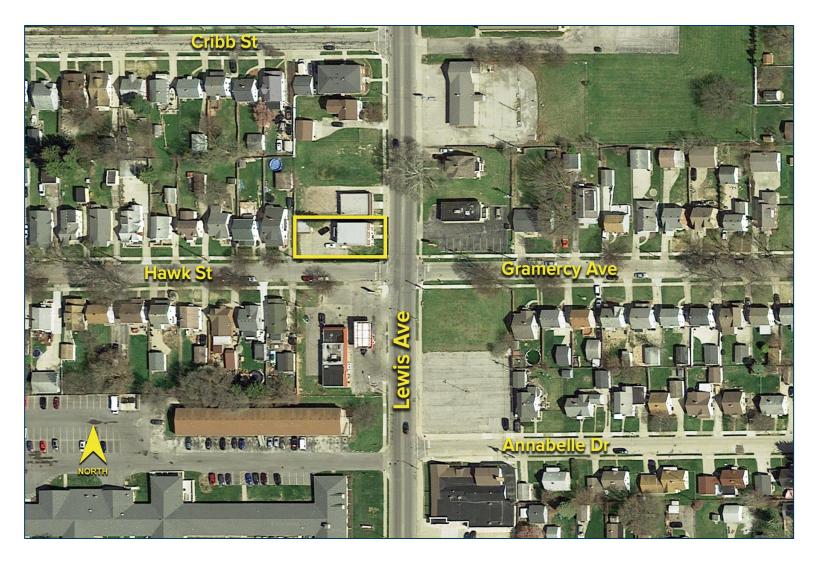

### **GENERAL INFORMATION**

 Price:
 \$115,000

 Building Size:
 2,400 SF

Number of Stories: 2
Year Constructed: 1939
Condition: Good
Lot Dimensions: 50' x 114'

**Acreage:** 0.133

Closest Cross Street: Hawk Street