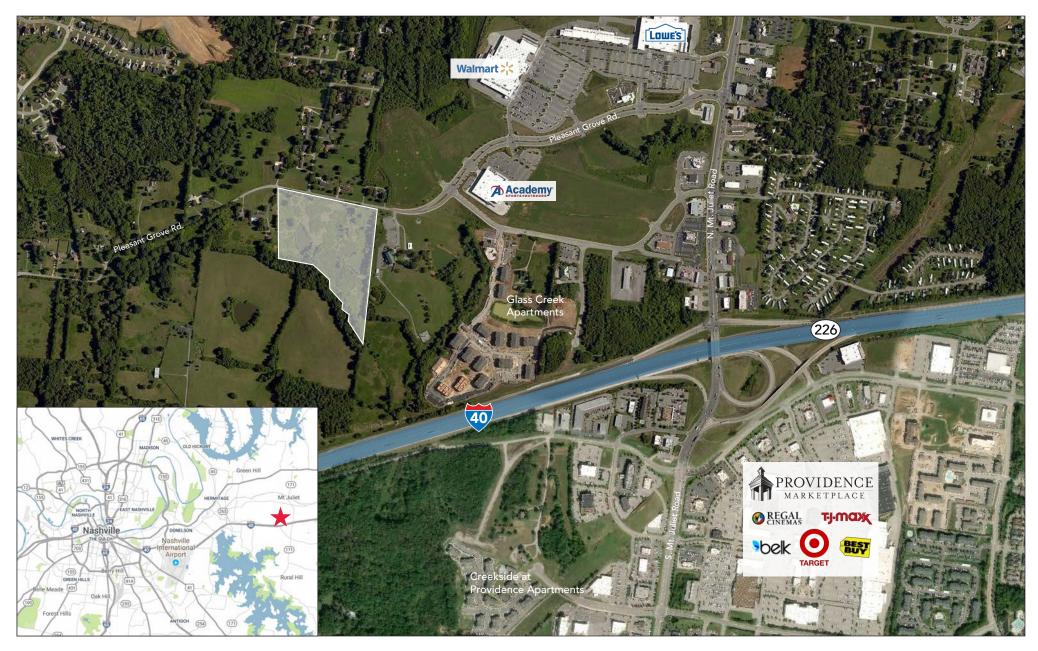

#### **LOCATION NOTES**

Less than 30 Minutes to Downtown Nashville

Less than 1.5 Miles to Access I-40 via Exit 226

Ideally Situated Adjacent to the Rapidly-Growing Mt. Juliet Road Corridor

## **IMMEDIATE AREA**