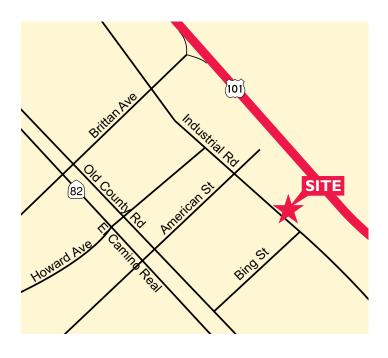

## Warehouse For Lease 1659 Industrial Road, Unit B

San Carlos, CA



## ±2,400 Square Feet Available

As exclusive agent(s), we are pleased to offer the following space:



- ±2,400 Square Feet Total
- ±400 Square Feet of Office Space
- Gated & Secured Yard Space/Parking Area
- Power: 200 Amps, 208V, 3-Phase
- ◆ ±18' Clear Height
- 1 Grade Level Loading Door
- Available March 1, 2020



Jay Leslie 650.358.5273 jleslie@ngkf.com CA RE License #01244555

2950 South Delaware Street, Suite 125, San Mateo, CA 94403

www.ngkf.com

## Warehouse For Lease 1659 Industrial Road, Unit B

San Carlos, CA





Jay Leslie 650.358.5273 jleslie@ngkf.com CA RE License #01244555

2950 South Delaware Street, Suite 125, San Mateo, CA 94403

www.ngkf.com