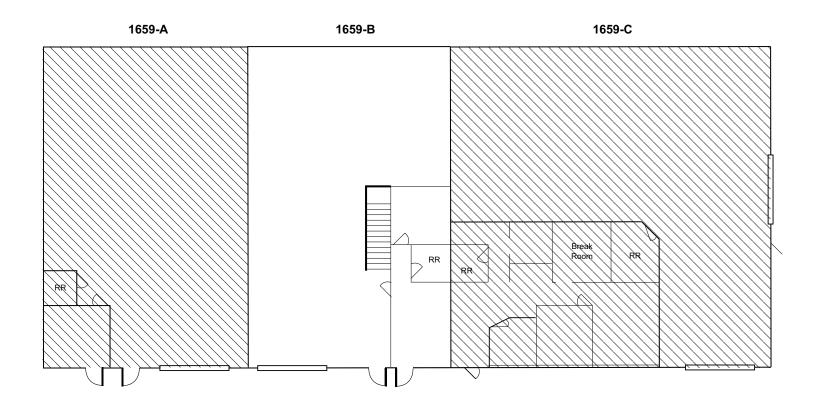

## ±2,400 Square Feet Available

As exclusive agent(s), we are pleased to offer the following space:

- ±2,400 Square Feet Total
- ±400 Square Feet of Office Space
- Gated & Secured Yard Space/Parking Area
- Power: 200 Amps, 208V, 3-Phase
- ◆ ±18' Clear Height
- 1 Grade Level Loading Door
- Available March 1, 2020