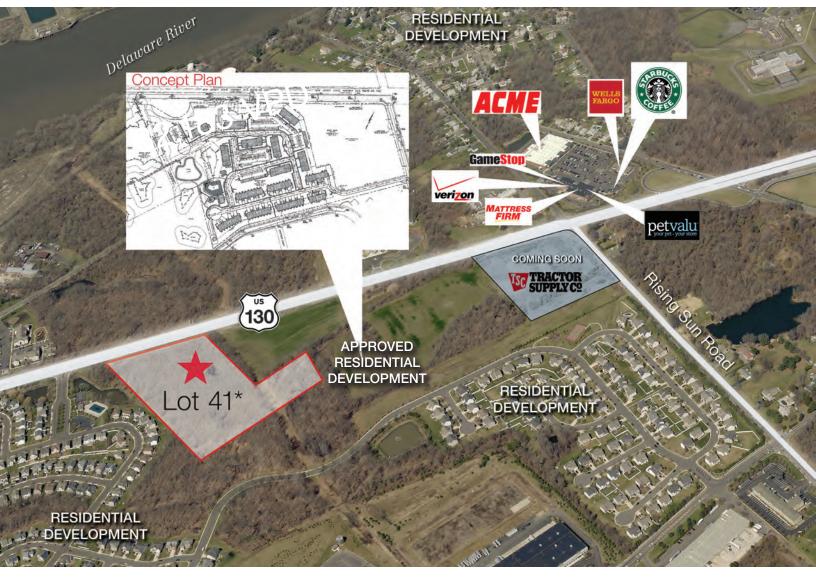

# 4± Acres for Development

In the Heart of the I-95 Corridor

- 12± acre site/4± acres usable
- Traffic count on Route 130: 32,183 VPD
- Approved for several commercial uses
- Public water and sewer are available nearby
- Regal Homes will break ground on 227 homes on adjacent parcel in 2019
- Immediate access to NJ Turnpike Exit 7
- Extensive frontage to Route 130
- Less than a mile from Exit 56 and Exit 57 of I-295
- Minutes from Routes 206, 195 and the PA Turnpike
- Several million SF of warehouse space close by with large employee base

### **Bordentown NJ**

Block 138.01, Lot 41

| Property Details |                                     |  |  |
|------------------|-------------------------------------|--|--|
| Lot Size:        | 12± Acres/4± Usable Acres           |  |  |
| Block/Lot:       | Block 138.01, Lot 41                |  |  |
| Traffic:         | Route 130 - 32,183 VPD              |  |  |
| Zoning:          | Commercial                          |  |  |
| Other:           | Approved for Commercial Development |  |  |