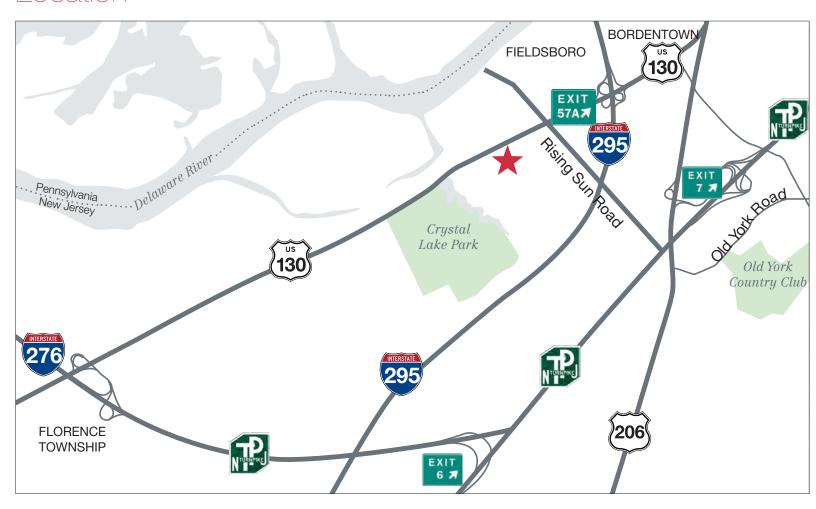

## Location

### **Bordentown NJ**

Block 138.01, Lot 41

| Property Details |                                     |  |  |
|------------------|-------------------------------------|--|--|
| Lot Size:        | 12± Acres/4± Usable Acres           |  |  |
| Block/Lot:       | Block 138.01, Lot 41                |  |  |
| Traffic:         | Route 130 - 32,183 VPD              |  |  |
| Zoning:          | Commercial                          |  |  |
| Other:           | Approved for Commercial Development |  |  |