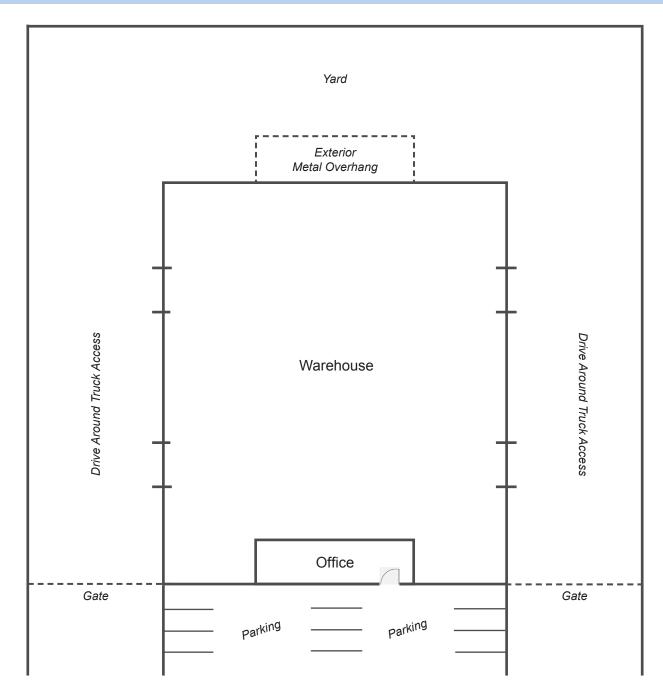

#### **PROPERTY INFORMATION**

- Approximate 12,500 square foot industrial building
- Complete rehab of office space underway
- 0.40 acre lot
- 600 Amps, 3 phase power, (3) 200 amp panels
- Zoning: M-2
- 4 grade level doors

- 25'+ Clear Height
- Oil water separator on property
- Drive around truck access and yard area
- Call brokers to show
- Lease rate: \$0.79 PSF Industrial Gross (Tenant pays trash, water and utilities)