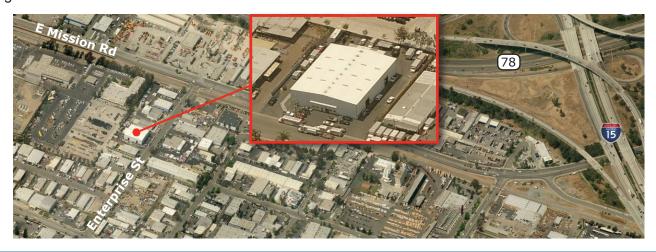

# **631 Enterprise Street Esondido, CA 92029**

12,500 Square Feet

#### **PROPERTY INFORMATION**

- Approximate 12,500 square foot industrial building
- Complete rehab of office space underway
- 0.40 acre lot
- 600 Amps, 3 phase power, (3) 200 amp panels
- Zoning: M-2
- 4 grade level doors

- 25'+ Clear Height
- Oil water separator on property
- Drive around truck access and yard area
- Call brokers to show
- Lease rate: \$0.79 PSF Industrial Gross (Tenant pays trash, water and utilities)