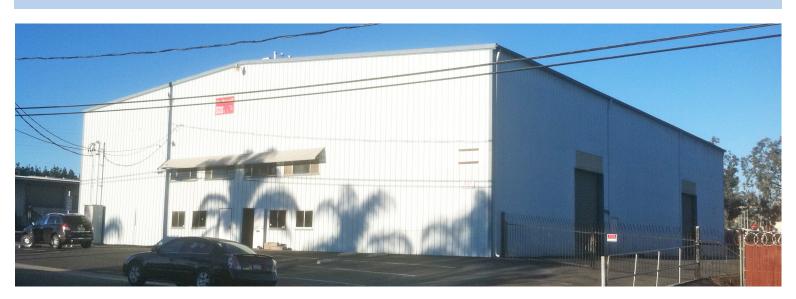

# **631 Enterprise Street Esondido, CA 92029**

12,500 Square Feet

#### **PROPERTY INFORMATION**

- Approximate 12,500 square foot industrial building
- Complete rehab of office space underway
- 0.40 acre lot
- 600 Amps, 3 phase power, (3) 200 amp panels
- Zoning: M-2
- 4 grade level doors

- 25'+ Clear Height
- Oil water separator on property
- Drive around truck access and yard area
- Call brokers to show
- Lease rate: \$0.79 PSF Industrial Gross (Tenant pays trash, water and utilities)