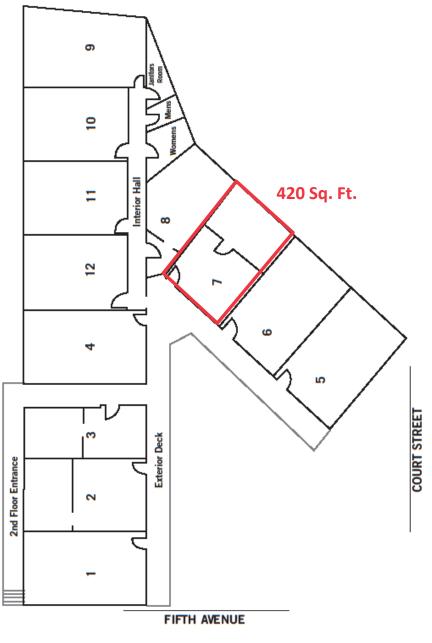

**Floor Plan** 

**Second Floor** 

For more information, please contact:

**Stephen Easley** +1 415 451 2438 steve.easley@cushwake.com LIC #0378205

900 Larkspur Landing Circle Suite 295 Larkspur, CA 94939

T: +1 415.485.0500 F: +1 415.485.1341

### ±420 Sq. Ft. \$880 per month

- Suite 7
- Owner pays PG&E/Water/Garbage
- High traffic corner at the intersection of Court Street and Fifth Ave. adjacent to the new San Rafael Town Center.

For more information, please contact: