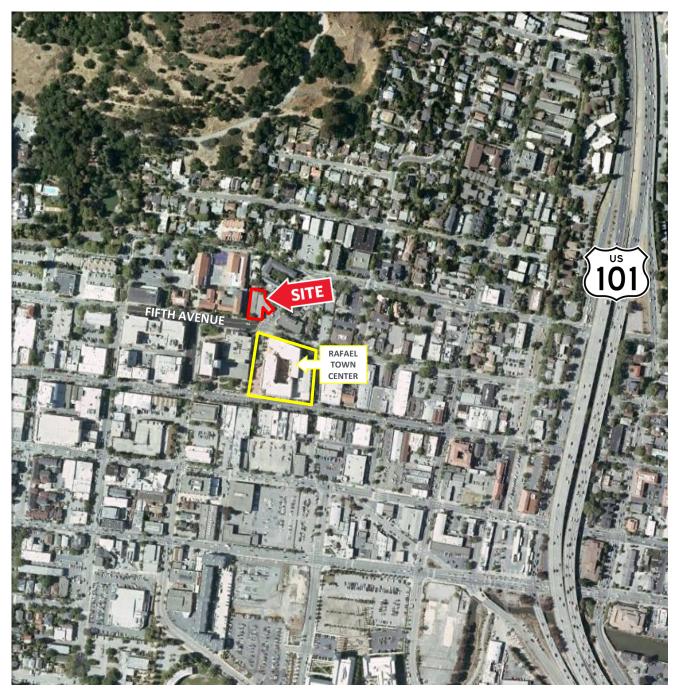

### ±420 Sq. Ft. \$880 per month

- Suite 7
- Owner pays PG&E/Water/Garbage
- High traffic corner at the intersection of Court Street and Fifth Ave. adjacent to the new San Rafael Town Center.

For more information, please contact:

#### **DOWNTOWN SAN RAFAEL**

For more information, please contact:

**Stephen Easley** +1 415 451 2438 steve.easley@cushwake.com LIC #0378205

900 Larkspur Landing Circle Suite 295 Larkspur, CA 94939

T: +1 415.485.0500 F: +1 415.485.1341