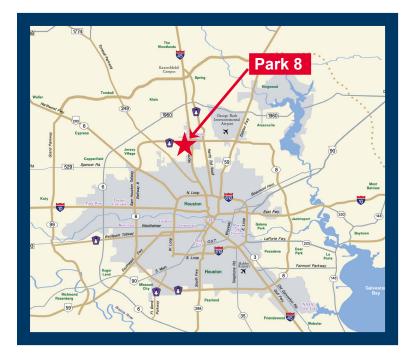

#### **Park Features**

State of the Art Master Planned Industrial Park in North Houston

**Excellent Data Center Location** 

Strategically Located: I-45 North and Beltway 8 with Ingress/Egress on Both

Close Proximity to Bush Intercontinental Airport