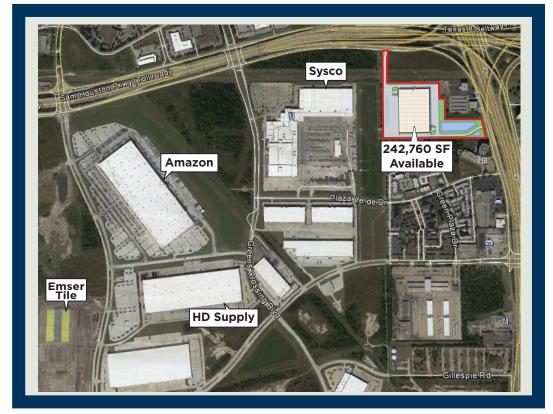

# ±242,760 SF Cross Dock Distribution Center PARK 8

#### **Park Features**

State of the Art Master Planned Industrial Park in North Houston

**Excellent Data Center Location** 

Strategically Located: I-45 North and Beltway 8 with Ingress/Egress on Both

Close Proximity to Bush Intercontinental Airport