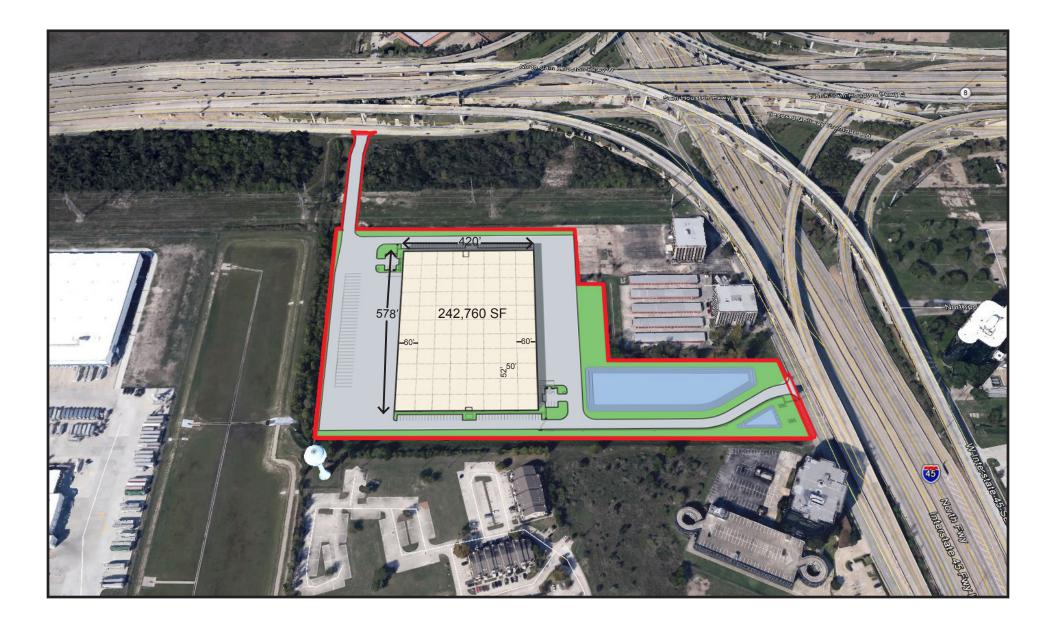

## Park 8 Site Plan:

### **Proposed Building**

- Up to 242,760 Total SF Dock High Loading Cross Dock Configuration 32' Clear Height 50' X 52' Column Spacing Ability to Fully Fence & Secure
  - Trailer Parking 130' Truck Courts Oversized Ramp Doors ESFR Sprinkler System Build to Suit Office Divisible