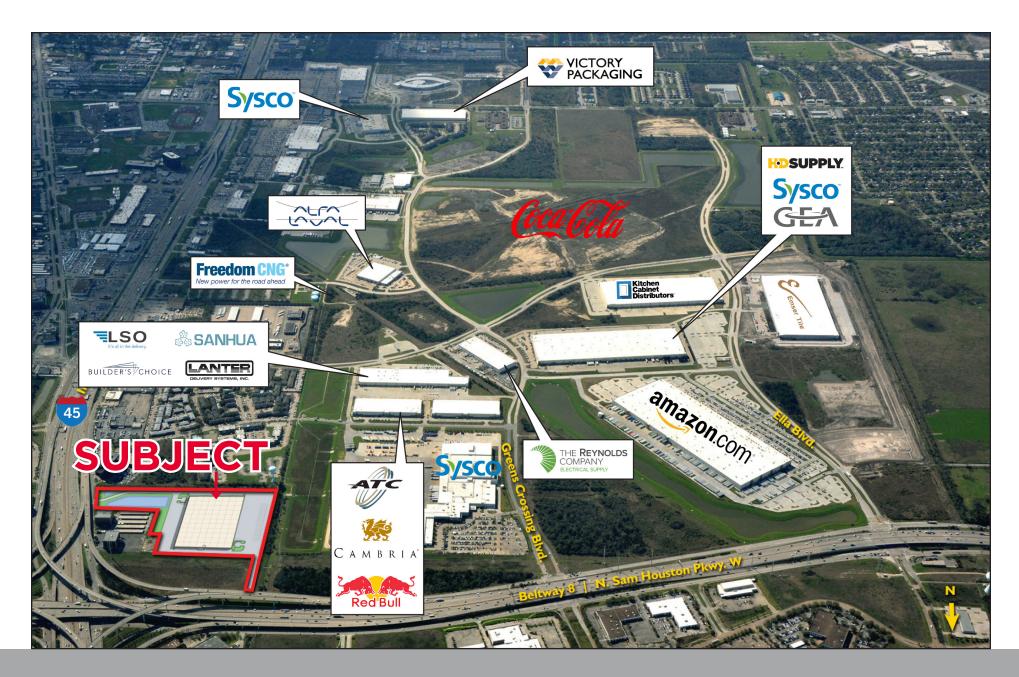

#### **Park Features**

State of the Art Master Planned Industrial Park in North Houston

**Excellent Data Center Location** 

Strategically Located: I-45 North and Beltway 8 with Ingress/Egress on Both

Close Proximity to Bush Intercontinental Airport