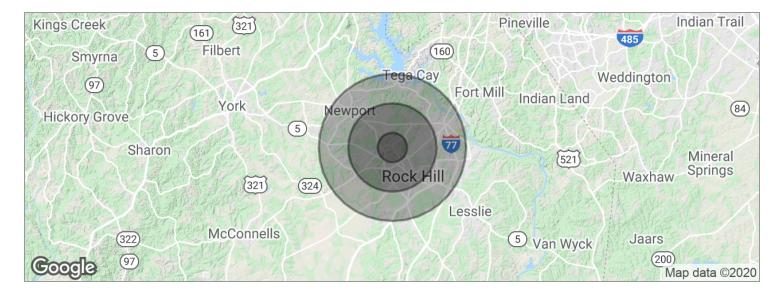

# Demographics Map

| POPULATION                            | 1 MILE              | 3 MILES               | 5 MILES               |
|---------------------------------------|---------------------|-----------------------|-----------------------|
| Total population                      | 6,724               | 54,445                | 90,335                |
| Median age                            | 33.5                | 34.8                  | 34.6                  |
| Median age (Male)                     | 29.8                | 31.7                  | 32.5                  |
| Median age (Female)                   | 35.1                | 36.3                  | 35.7                  |
|                                       |                     |                       |                       |
| HOUSEHOLDS & INCOME                   | 1 MILE              | 3 MILES               | 5 MILES               |
| HOUSEHOLDS & INCOME  Total households | <b>1 MILE</b> 2,274 | <b>3 MILES</b> 20,688 | <b>5 MILES</b> 34,644 |
|                                       |                     |                       |                       |
| Total households                      | 2,274               | 20,688                | 34,644                |

<sup>\*</sup> Demographic data derived from 2010 US Census