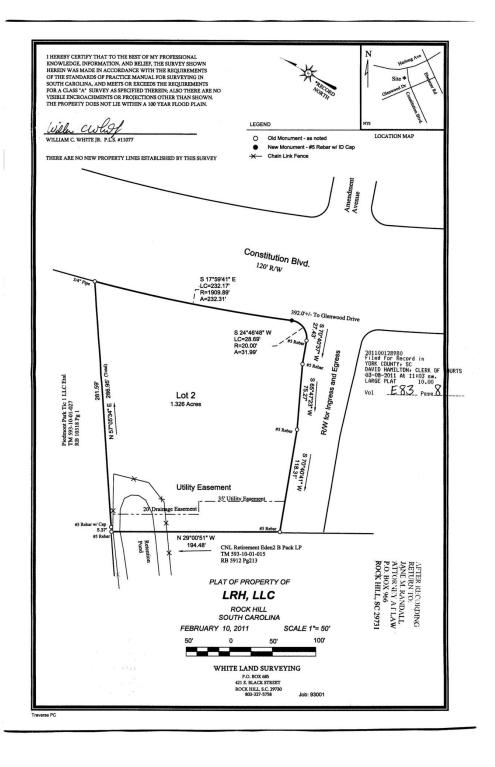

### **OFFERING SUMMARY**

Sale Price: \$195,000

Lot Size: 1.326 Acres

Zoning: GC

Market: Charlotte Metro

Submarket: York County SC

Price / SF: \$3.38

### **PROPERTY OVERVIEW**

1.326 acre development site less than 1/2 mile from regional hospital. Corner site with all utilities available  $\,$ 

#### **PROPERTY HIGHLIGHTS**

- Development site within 1/2 mile of regional hospital
- 1.326 Acres
- · Corner site with 230 feet of frontage
- All utilities available