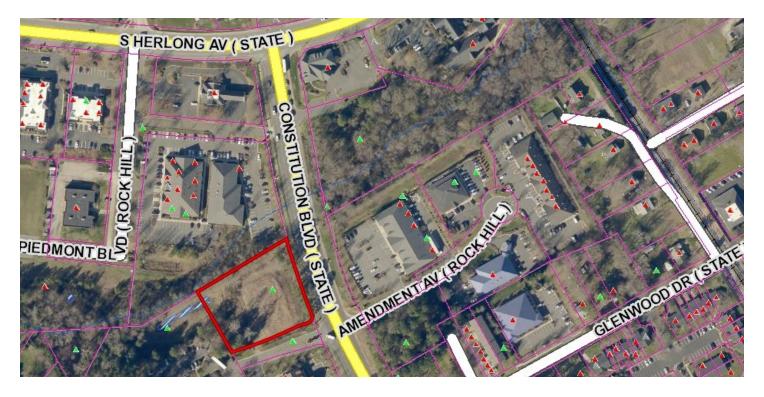

### **PROPERTY OVERVIEW**

1.326 acre development site less than 1/2 mile from regional hospital. Corner site with all utilities available  $\,$ 

#### **PROPERTY HIGHLIGHTS**

- Development site within 1/2 mile of regional hospital
- 1.326 Acres
- · Corner site with 230 feet of frontage
- All utilities available