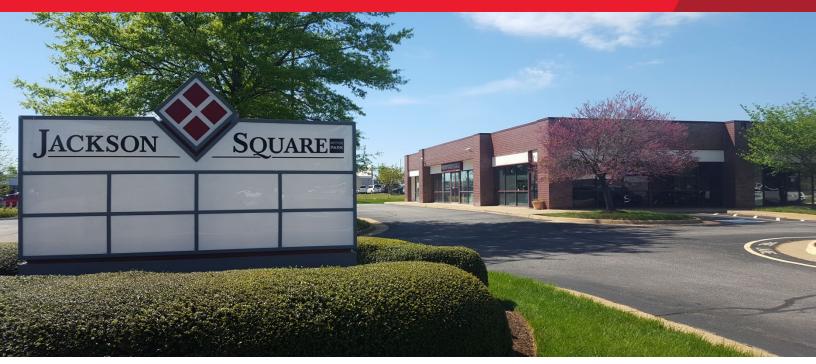

# FOR LEASE Jackson Square Office Park

4601 - 4821 Carr Drive | Fredericksburg, VA

## **Property Features**

- 1,254 SF built-out private office suite
- 1,068 SF built-out open office suite
- Ample parking
- Façade & monument signage available
- Situated in Four-Mile-Fork region of Route 1
- Accessible to I-95
- · Both shopping and dining are readily available