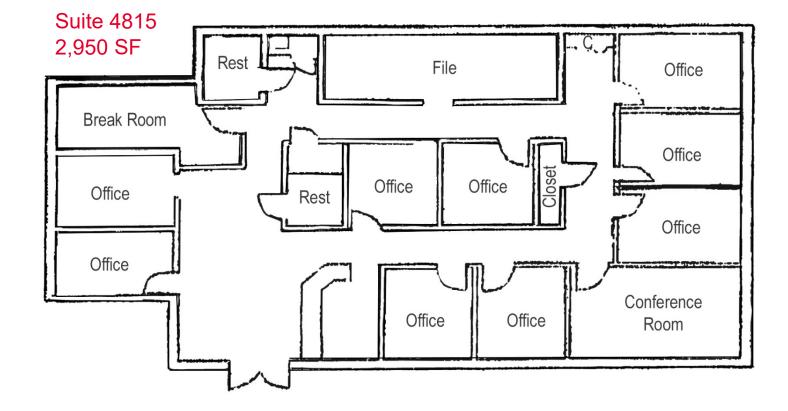

| Specifications |                                                                                         |
|----------------|-----------------------------------------------------------------------------------------|
| Available SF   | Suite 4601 – 1,068 – 2,322 SF<br>Suite 4611 – 1,254 – 2,322 SF<br>Suite 4815 – 2,950 SF |
| Lease Rate     | Suites 4061 & 4611: \$19.00 PSF Full Service<br>Suite 4815; \$15.00 PSF + utilities     |
| Timing         | Available immediately                                                                   |