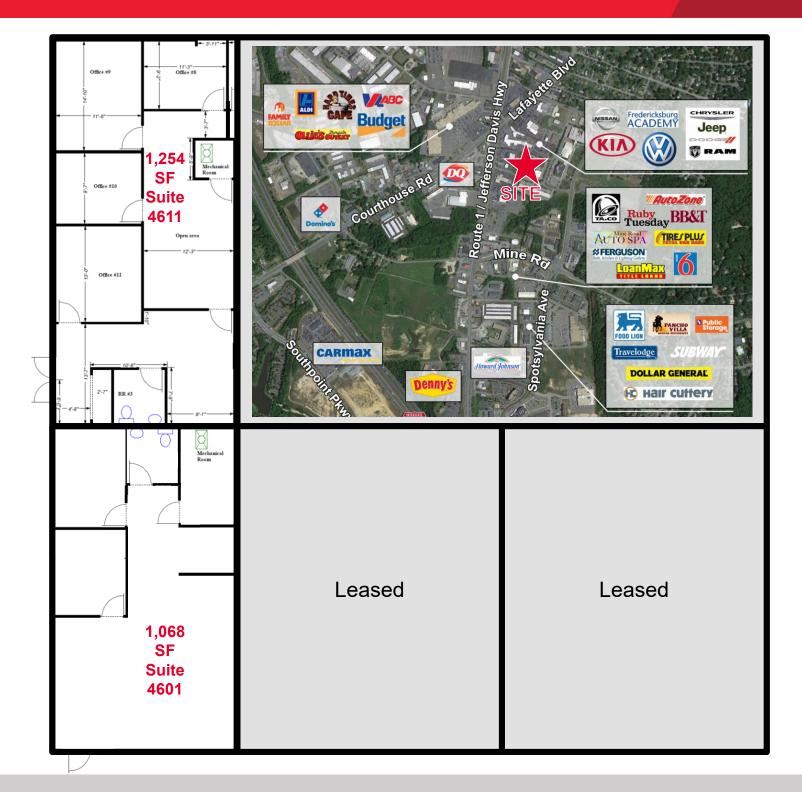

## **Property Features**

- 1,254 SF built-out private office suite
- 1,068 SF built-out open office suite
- Ample parking
- Façade & monument signage available
- Situated in Four-Mile-Fork region of Route 1
- Accessible to I-95
- · Both shopping and dining are readily available

| Specifications |                                                                                         |
|----------------|-----------------------------------------------------------------------------------------|
| Available SF   | Suite 4601 – 1,068 – 2,322 SF<br>Suite 4611 – 1,254 – 2,322 SF<br>Suite 4815 – 2,950 SF |
| Lease Rate     | Suites 4061 & 4611: \$19.00 PSF Full Service<br>Suite 4815; \$15.00 PSF + utilities     |
| Timing         | Available immediately                                                                   |