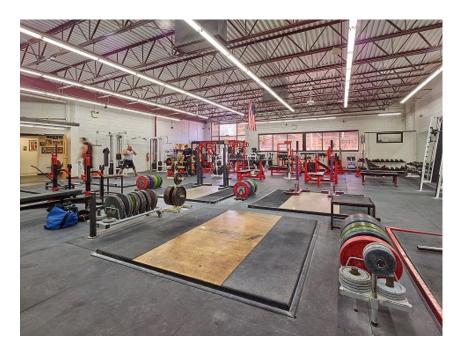

Industrial • Retail • Office • Investment • Land

Commercial Real Estate Inc.

1306 Wilmington Pike, Suite A-2 | West Chester, PA | 19382

**Photos** 

\*This information above has been obtained from sources believed reliable. While we do not doubt its accuracy, we have not verified it and make no guarantee, warranty or representation about it. It is Buyer/Lessee responsibility to independently confirm its accuracy and completeness. This is not intended to solicit another Broker's listing.