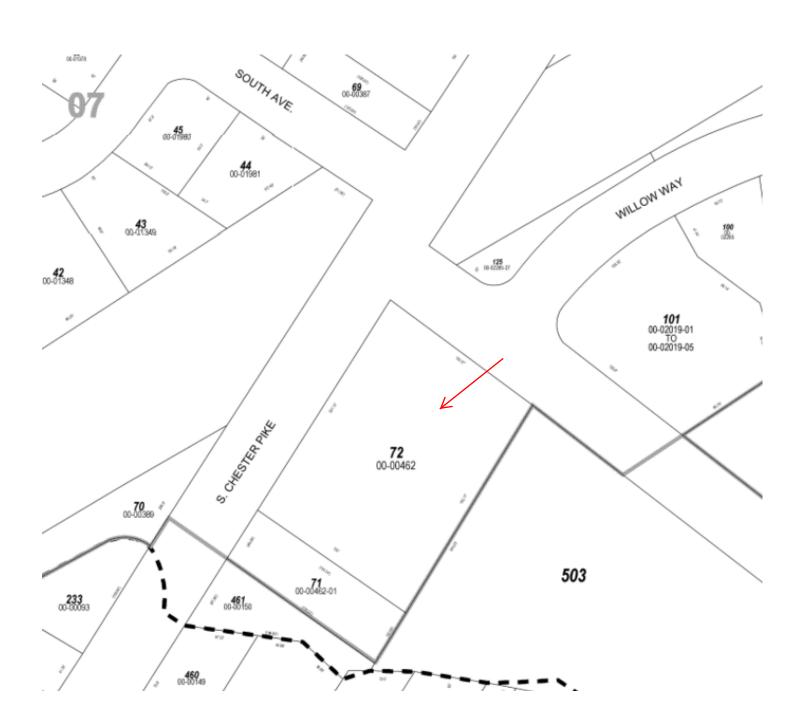

Industrial • Retail • Office • Investment • Land

Commercial Real Estate Inc.

1306 Wilmington Pike, Suite A-2 | West Chester, PA | 19382

<u>Tax Map</u>

Industrial • Retail • Office • Investment • Land

Commercial Real Estate Inc.