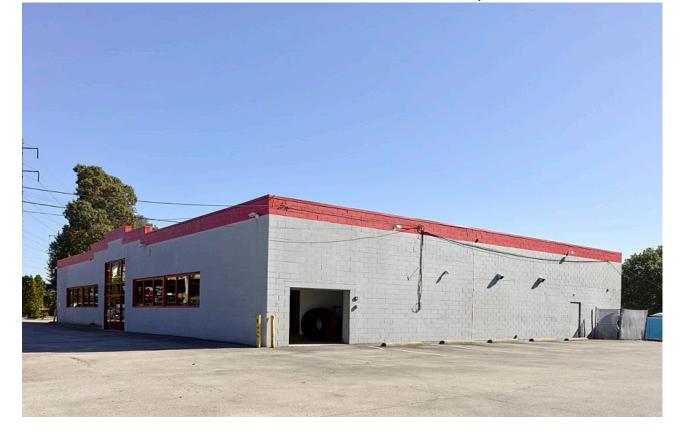

# FOR SALE \$576,000.00

527 Chester Pike - Glenolden, PA 19036

# **Great Owner/User/Investor Play**

High Visibility - Traffic Light corner - Chester Pike (Route 13) & South Avenue

**Rail/Bus Public Trans** 

16,000 Vehicles per day

201' Frontage on Chester Pike

Flexible Business Zoning

Multiple Drive in Door Potential on 3 sides

16' Ceilings

**Heavy Power** 

Call for tour - Do not disturb occupant

Zoned: B1 - Business

Acres: 0.75

Jeffrey B Dowd Cell: 610-842-4383 Office: 610-359-1100 Fax: 610-359-1125 Email: jdowd@zmcre.com

Industrial • Retail • Office • Investment • Land

Commercial Real Estate Inc.

1306 Wilmington Pike, Suite A-2 | West Chester, PA | 19382

**Photos** 

\*This information above has been obtained from sources believed reliable. While we do not doubt its accuracy, we have not verified it and make no guarantee, warranty or representation about it. It is Buyer/Lessee responsibility to independently confirm its accuracy and completeness. This is not intended to solicit another Broker's listing.