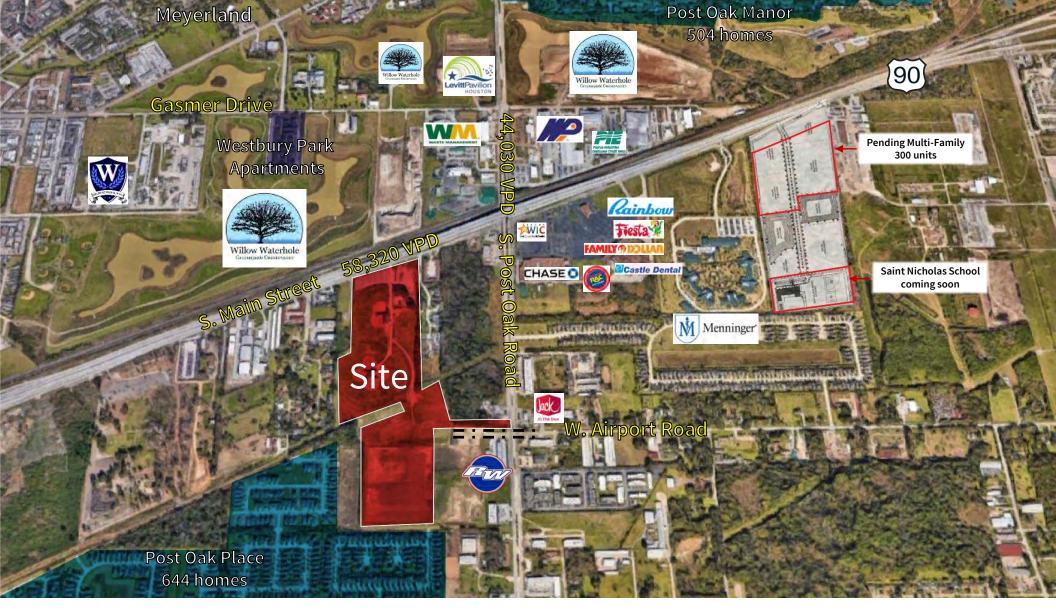

#### Location

SWQ of S. Main Street and S. Post Oak Road at South Main Street frontage road, just west of the major S. Post Oak Road thoroughfare.

#### Size

±40 acres; will divide

### **Highest & Best Use**

Industrial, multi-family, residential

### **Access & Visibility**

Excellent visibility off South Main Street (US Alt 90) and;

Access curb cut in place off of South Main Street frontage road and W. Airport extension.

Median Age

**1-mile 3-miles 5-miles** 30.4 33.6 33.1

Area Traffic Counts

58,320 VPD

S. Main Street at Palmcrest Street 43,971 VPD

S. Post Oak Road at San Pablo Street

43.860 VPD

S. Main Street east of S. Post Oak Road

44,030 VPD

S. Post Oak Road north of S. Main Street