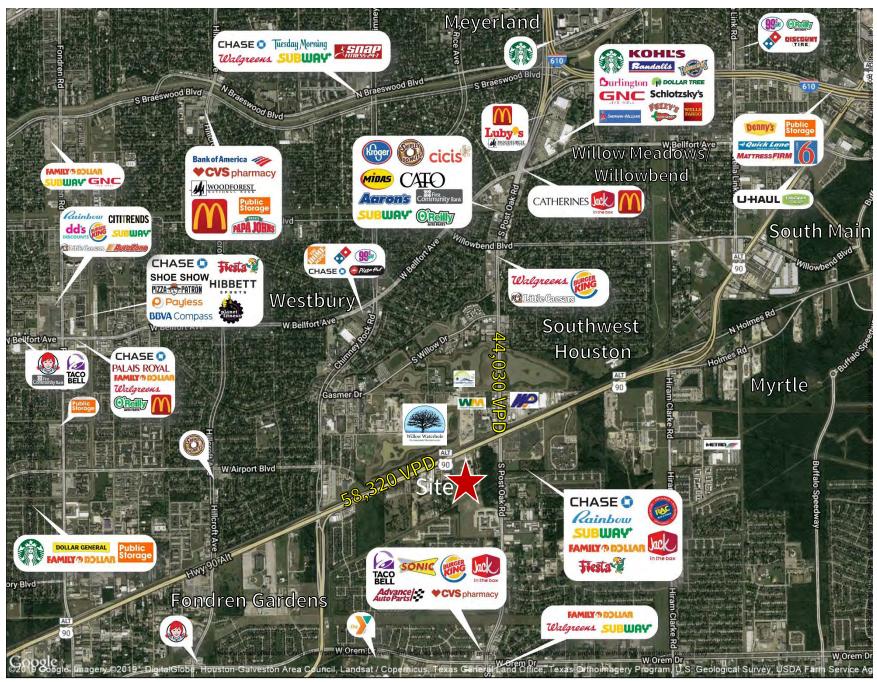

Median Age

**1-mile 3-miles 5-miles** 30.4 33.6 33.1

Area Traffic Counts

58,320 VPD

S. Main Street at Palmcrest Street 43,971 VPD

S. Post Oak Road at San Pablo Street

43.860 VPD

S. Main Street east of S. Post Oak Road

44,030 VPD

S. Post Oak Road north of S. Main Street

#### Location

SWQ of S. Main Street and S. Post Oak Road at South Main Street frontage road, just west of the major S. Post Oak Road thoroughfare.

### **Access & Visibility**

Excellent visibility off South Main Street (US Alt 90) and;

Access curb cut in place off of South Main Street frontage road and W. Airport extension.