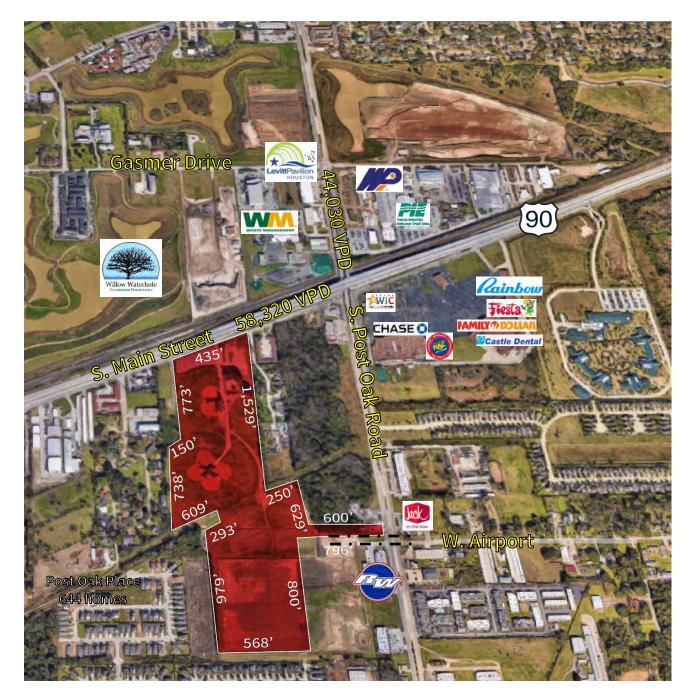

# Land for Sale

±40 acres available

12631 S. Main Street

#### Location

SWQ of S. Main Street and S. Post Oak Road at South Main Street frontage road, just west of the major S. Post Oak Road thoroughfare.

#### Size

±40 acres; will divide

### **Access & Visibility**

Excellent visibility off South Main Street (US Alt 90) and;

Access curb cut in place off of South Main Street frontage road and W. Airport extension.

Median Age

**1-mile 3-miles 5-miles** 30.4 33.6 33.1

Area Traffic Counts

58,320 VPD

S. Main Street at Palmcrest Street 43,971 VPD

S. Post Oak Road at San Pablo Street

43.860 VPD

S. Main Street east of S. Post Oak Road

44,030 VPD

S. Post Oak Road north of S. Main Street