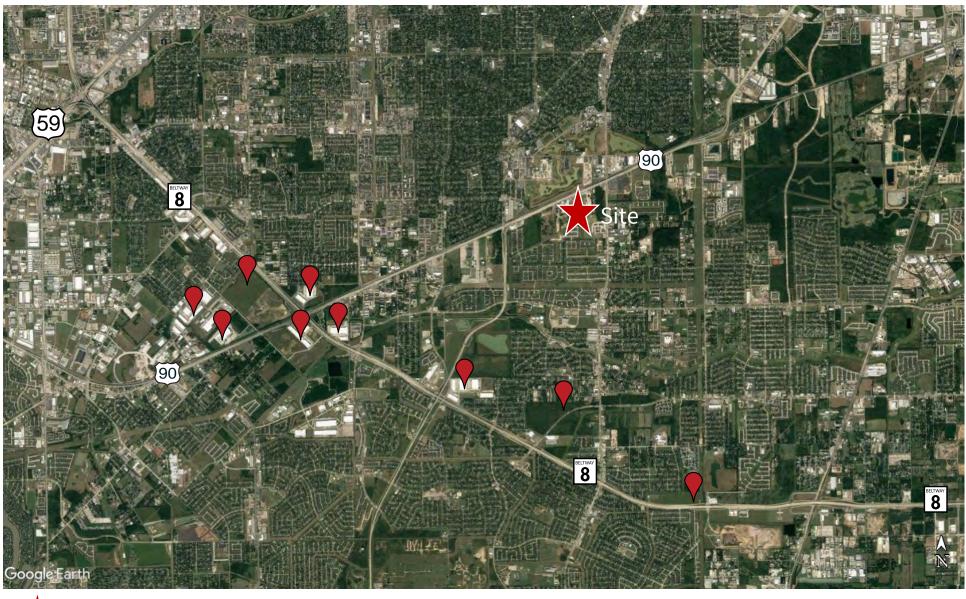

# Area Industrial Parks

Site is accessible to Beltway 8 from both S. Main and S. Post Oak, and is 6 minutes from 610

Existing or proposed industrial

#### **Drive Times**

Site to Beltway 8 6 miles / ±10 minutes Site to 610 3 miles / ±6 minutes