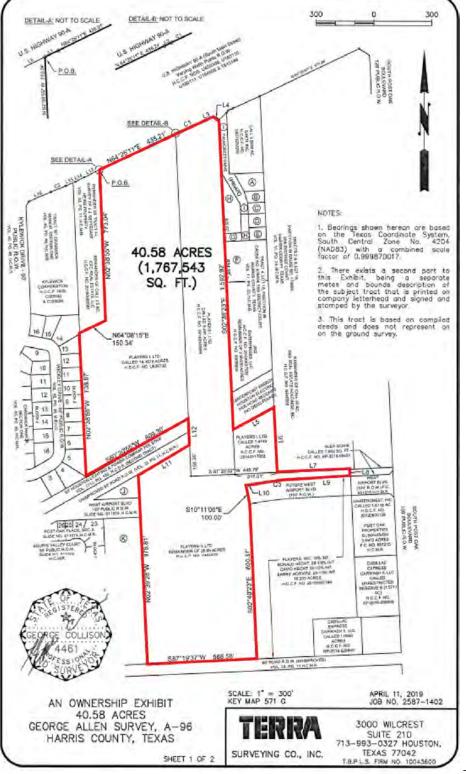

**

Excellent visibility off South Main Street (US Alt 90) and;

Access curb cut in place off of South Main Street frontage road and W. Airport extension.

#### **Drive Times**

Site to Beltway 8 6 miles / ±10 minutes Site to 610 3 miles / ±6 minutes

### **Utilities**

Utilities available to site

### **Detention**

On site detention required

### Price

Call broker for pricing

# 12631 S. Main Street





# Area Industrial Parks







Site is accessible to Beltway 8 from both S. Main and S. Post Oak, and is 6 minutes from 610



Existing or proposed industrial

# 12631 S. Main Street







# **Contact Us**

### **David Buescher**

Senior Vice President +1 713 888 4016 david.buescher@am.jll.com

### Chris Bergmann Jr.

Vice President +1 713 425 5868 chris.bergmann@am.jll.com

# Survey





# **Contact Us**

#### **David Buescher**

Senior Vice President +1 713 888 4016 david.buescher@am.jll.com

### Chris Bergmann Jr.

Vice President +1 713 425 5868 chris.bergmann@am.jll.com