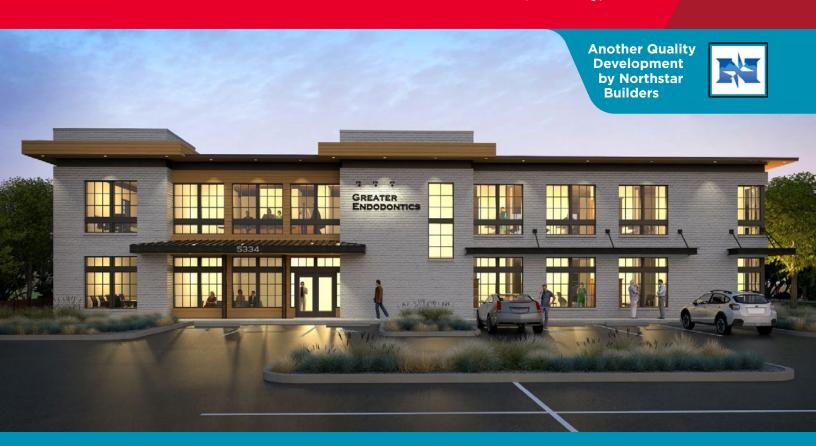

## New Class A Medical Building Available Fall 2017

5334 S. Woodrow Street / Murray, Utah

#### New Class A Medical Office

#### **Property Highlights**

- 16,000 SF Class A medical office space
- Across from Intermountain Medical Center campus at lighted intersection
- I-15 access within 1 minute
- October 2017 occupancy

- 4.7/1,000 parking ratio
- · Lease rate: \$24/RSF, NNN
- Generous Tenant Improvement Allowance
- Divisible from 2,000 SF 16,000 SF
- Possible "Turn Key Finish"