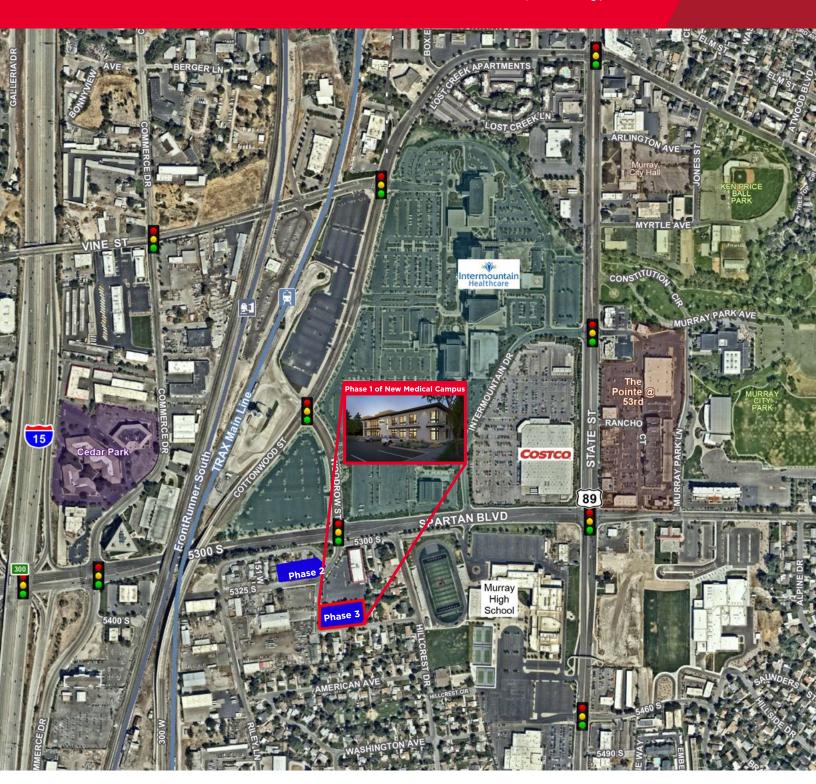

## New Class A Medical Building Available Fall 2017

5334 S. Woodrow Street / Murray, Utah

#### **Property Highlights**

- 16,000 SF Class A medical office space
- Across from Intermountain Medical Center campus at lighted intersection
- I-15 access within 1 minute
- October 2017 occupancy

- 4.7/1,000 parking ratio
- · Lease rate: \$24/RSF, NNN
- Generous Tenant Improvement Allowance
- Divisible from 2,000 SF 16,000 SF
- Possible "Turn Key Finish"