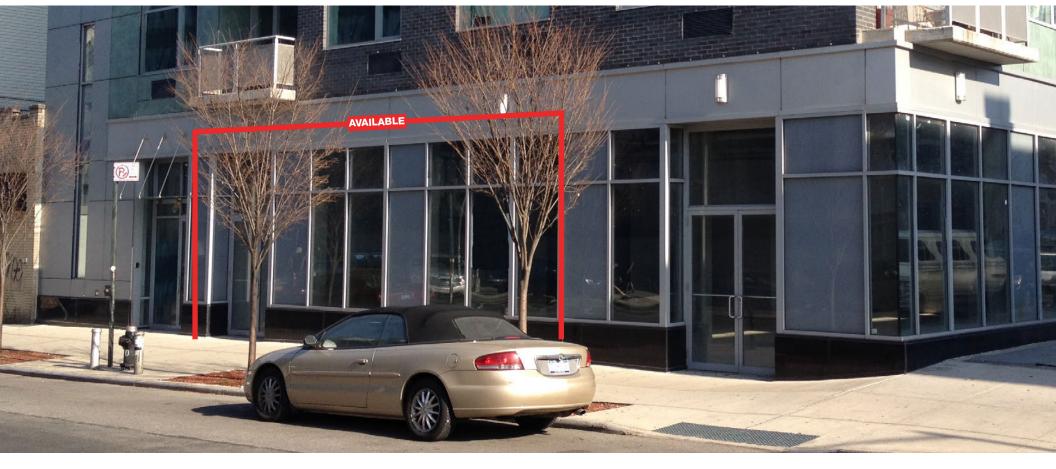

#### **APPROXIMATE SIZE**

Ground Floor 2,500 SF

#### FRONTAGE

26 FT on Union Avenue

#### SITE STATUS

Currently vacant