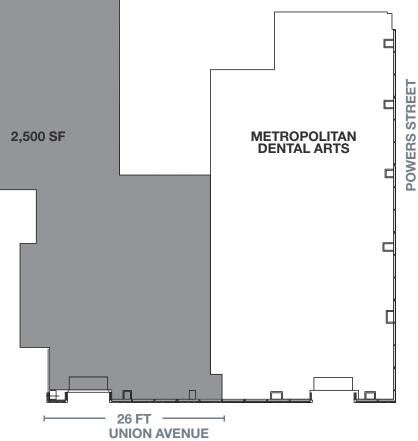

#### **APPROXIMATE SIZE**

Ground Floor 2,500 SF

#### FRONTAGE

26 FT on Union Avenue