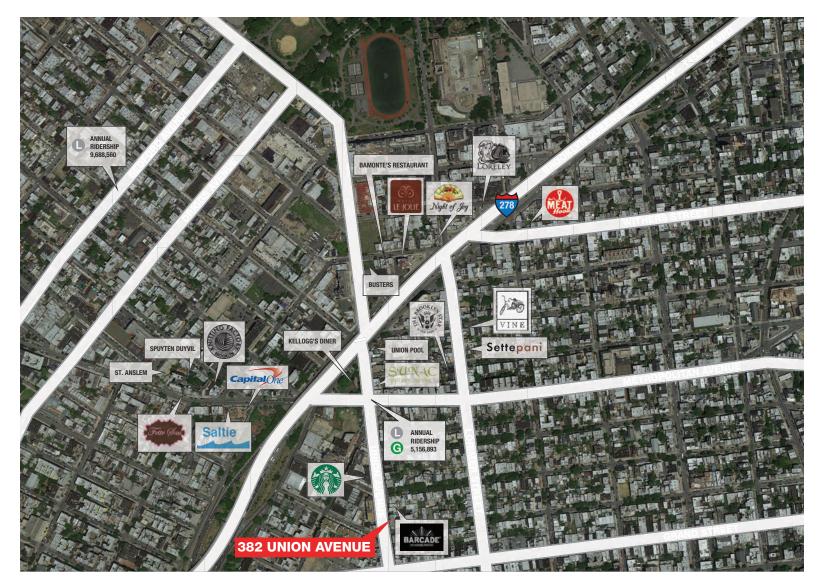

#### LOCATION

East block between Powers and Ainslie Streets

#### **NEIGHBORS**

Barcade, Kellog's Diner, Sunac Natural Food, Elote, Le Barricou and Starbucks

#### COMMENTS

Metropolitan Avenue and Lorimer Street subway station is located two blocks away servicing the G D lines with an annual ridership of 5,156,893