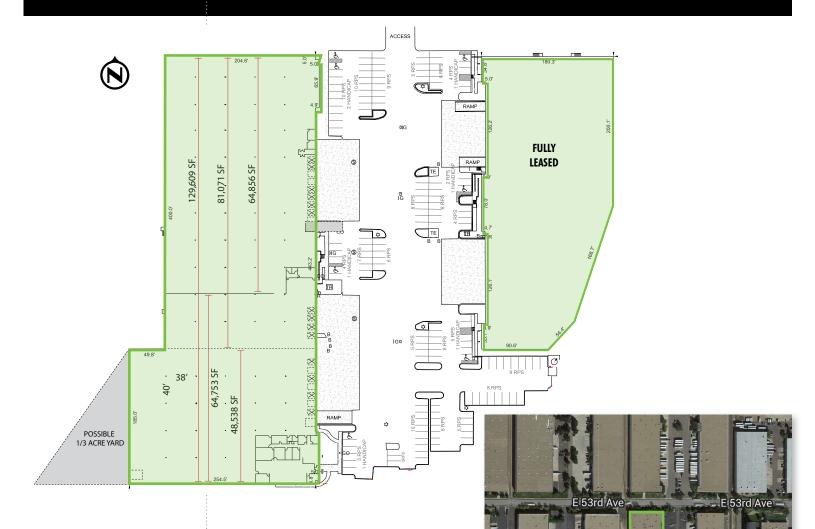

FOR LEASE

Owned by: IndCor Properties

> LOCATED IN THE DENVER BUSINESS CENTER

EASY ACCESS TO I-70, I-225 & DIA

SKYLIGHTS

POSSIBLE YARD AREA (1/3 ACRE)

T-8 LIGHTING

## Nick Steitz

Associate T 720.528.6377 nick.steitz@cbre.com

| AVAILABLE:      | 129,609 SF                                             |
|-----------------|--------------------------------------------------------|
| DIVISIBLE:      | 48,538 SF                                              |
| OFFICE:         | <ul> <li>±5,600 SF at<br/>Southern Entrance</li> </ul> |
|                 | • ±312 SF at Center                                    |
|                 | <ul> <li>±600 SF at Northern<br/>Entrance</li> </ul>   |
| LOADING:        | 20 Dock High (8' X 10')<br>2 Drive-In (12' X 14')      |
| ELECTRICAL:     | 3 Phase, 1,600 Amps<br>480 Volt (to be verified)       |
| YEAR BUILT:     | 1995                                                   |
| COLUMN SPACING: | 38' x 40' (typical)                                    |
| PARKING:        | ±100 Auto Spaces                                       |
| CLEAR HEIGHT:   | 24′                                                    |
| SPRINKLER:      | ESFR                                                   |
| EXPENSES:       | \$1.55/SF (2014 est.)                                  |
| LEASE RATE:     | \$4.35 PSF NNN                                         |