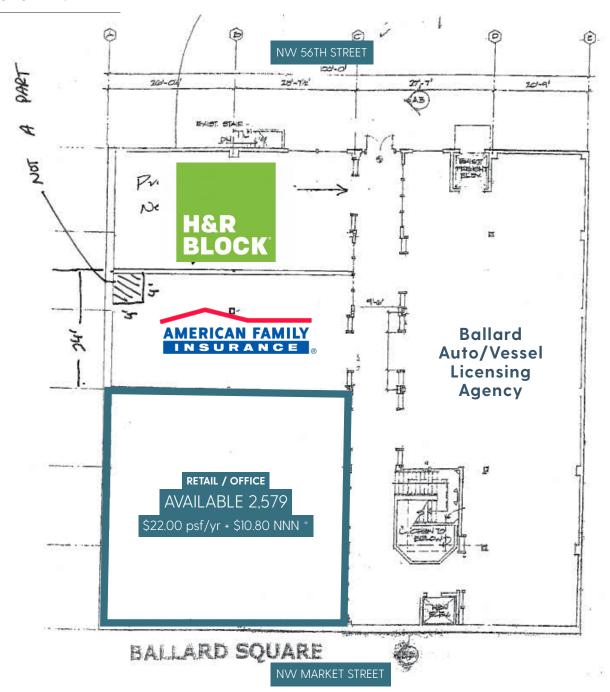

### **BALLARD SQUARE SITE PLAN**

- Common Area Restrooms
- 30 + Pay to Park Stalls in the rear of building owned by Republic Parking
- \*NNN" \$10.80