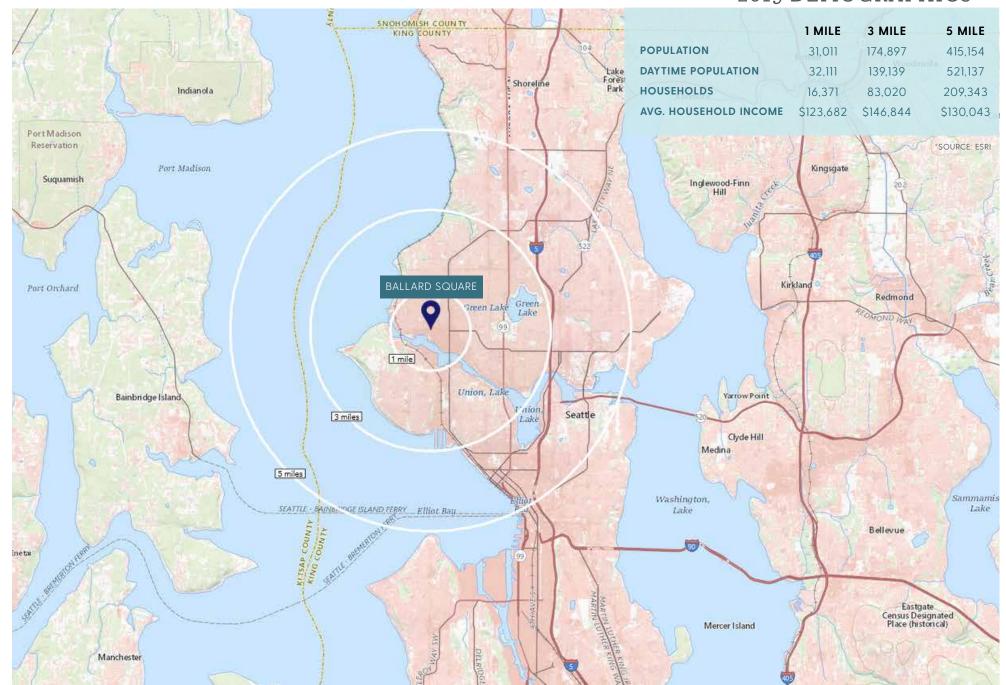

# BALLARD SQUARE

2232 NW MARKET STREET | SEATTLE, WA 98107

JOHN CHELICO 206.859.4500 johnc@jshproperties.com



1809 7TH AVENUE, SUITE 1209 | SEATTLE, WA 98101 206.859.4500 | www.jshproperties.com

### **BALLARD SQUARE SITE PLAN**



- Common Area Restrooms
- 30 + Pay to Park Stalls in the rear of building owned by Republic Parking
- \*NNN" \$10.80



## 2019 DEMOGRAPHICS\*



#### **BALLARD SQUARE AERIAL**



## **RESTAURANTS WITHIN .5 MILE**

Sen Noodle Bar Pestle Rock India Bistro Chili Baby Japanese Fusion Pho Big Bowl The Matador Ann's Teriyaki Hotel Albatross Ann's Korean BBQ Seattle Food Truck Poke Lover Ocho Hood Famous Bakeshop La Carta Oaxaca

8oz Burger & Co

#### **COFFEE WITHIN .5 MILE**

Savour Starbucks Ballard Coffee Werks Miro Tea Cupcake Royal Salt and Sugar Cafe & Bakery D'Ambrosio Gelato Fresh Flours The Other Coast Cafe Bauhaus Achored Ship Coffee Bar Caffe Fiore

Mountain Pacific Bank Mobile Service in Seattle Banner Bank People's United Bank Bartell Drugs Puget Sound Bank Verity Credit Union First Mutual Bank Homestreet Bank Ballard Plaza Pharmacy Washington Federal Ballard Hardware & Supply Swedish Hospital

QFC Ballard Sunday Farmer's