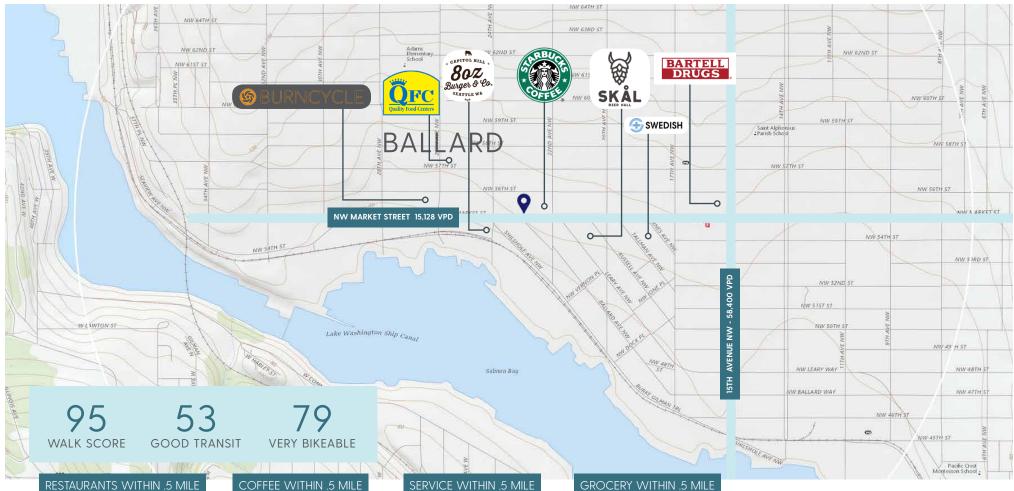

## **RESTAURANTS WITHIN .5 MILE**

Sen Noodle Bar Pestle Rock India Bistro Chili Baby Japanese Fusion Pho Big Bowl The Matador Ann's Teriyaki Hotel Albatross Ann's Korean BBQ Seattle Food Truck Poke Lover Ocho Hood Famous Bakeshop La Carta Oaxaca

8oz Burger & Co

#### **COFFEE WITHIN .5 MILE**

Savour Starbucks Ballard Coffee Werks Miro Tea Cupcake Royal Salt and Sugar Cafe & Bakery D'Ambrosio Gelato Fresh Flours The Other Coast Cafe Bauhaus Achored Ship Coffee Bar Caffe Fiore

Mountain Pacific Bank Mobile Service in Seattle Banner Bank People's United Bank Bartell Drugs Puget Sound Bank Verity Credit Union First Mutual Bank Homestreet Bank Ballard Plaza Pharmacy Washington Federal Ballard Hardware & Supply Swedish Hospital

QFC Ballard Sunday Farmer's Market **Ballard Market** Trader Joe's Top Banana New Season's Market Fred Meyer Grocery The Fresh Fish Co.

MINUTE COMMUTE TO SEATTLE