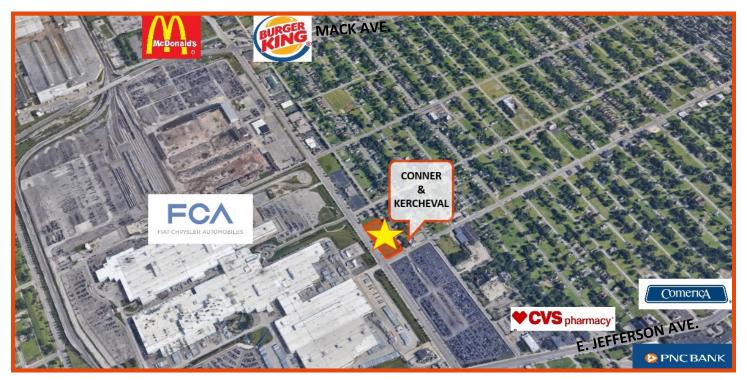

Build to Suit - Light Industrial/Flex Space (10,000 SF - 45,000 SF) available 2136, 2130, 2160, 2168, 2176 Conner, Detroit, MI 48213

## **Property Description:**

- Excellent Development Opportunity
- Opportunity Zone Land
- Ideal location for Fiat Chrysler Automobile (FCA) Supplier
- Close proximity to newly planned FCA Plant
- Directly across the street from existing FCA Jefferson North Assembly Plant
- Immediate Access to Jefferson Ave. and I-94 Freeway
- Zoned M-2 Industrial; Possible "Green Zone"
- Owner will consider Land Lease or Sale