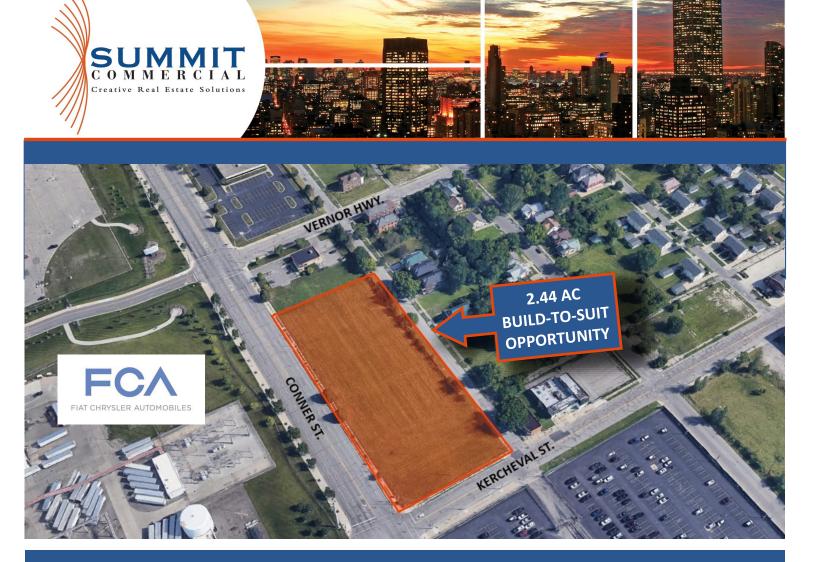

Build to Suit - Light Industrial/Flex Space (10,000 SF - 45,000 SF) available 2136, 2130, 2160, 2168, 2176 Conner, Detroit, MI 48213

## **Property Description:**

- Excellent Development Opportunity
- Opportunity Zone Land
- Ideal location for Fiat Chrysler Automobile (FCA) Supplier
- Close proximity to newly planned FCA Plant
- Directly across the street from existing FCA Jefferson North Assembly Plant
- Immediate Access to Jefferson Ave. and I-94 Freeway
- Zoned M-2 Industrial; Possible "Green Zone"
- Owner will consider Land Lease or Sale