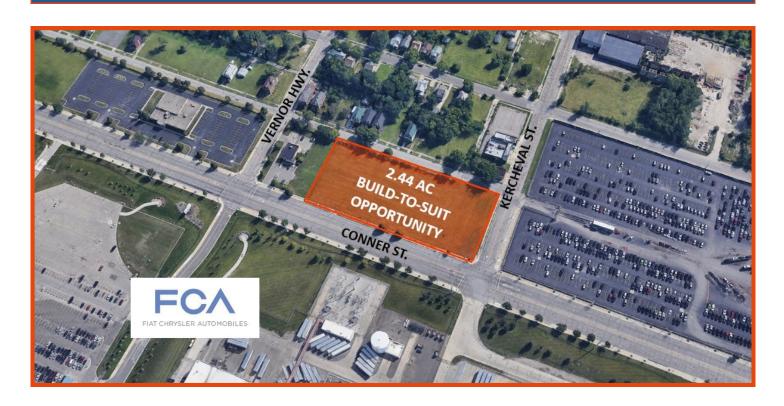

Build to Suit - Light Industrial/Flex Space (10,000 SF - 45,000 SF) available 2136, 2130, 2160, 2168, 2176 Conner, Detroit, MI 48213

## **Property Description:**

- Excellent Development Opportunity
- Opportunity Zone Land
- Ideal location for Fiat Chrysler Automobile (FCA) Supplier
- Close proximity to newly planned FCA Plant
- Directly across the street from existing FCA Jefferson North Assembly Plant
- Immediate Access to Jefferson Ave. and I-94 Freeway
- Zoned M-2 Industrial; Possible "Green Zone"
- Owner will consider Land Lease or Sale