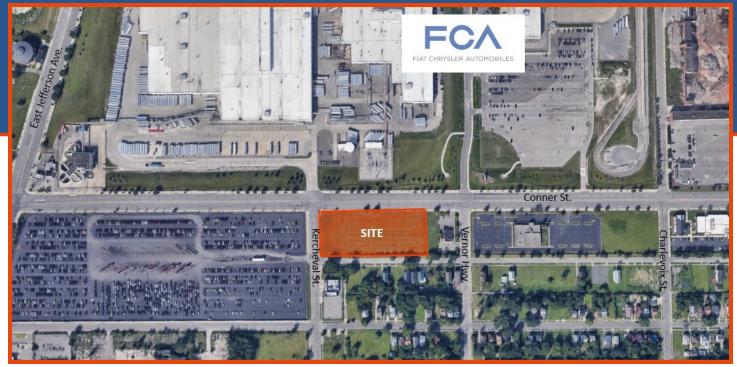

## **Property Description:**

- Excellent Development Opportunity
- Opportunity Zone Land
- Ideal location for Fiat Chrysler Automobile (FCA) Supplier
- Close proximity to newly planned FCA Plant
- Directly across the street from existing FCA Jefferson North Assembly Plant
- Immediate Access to Jefferson Ave. and I-94 Freeway
- Zoned M-2 Industrial; Possible "Green Zone"
- Owner will consider Land Lease or Sale