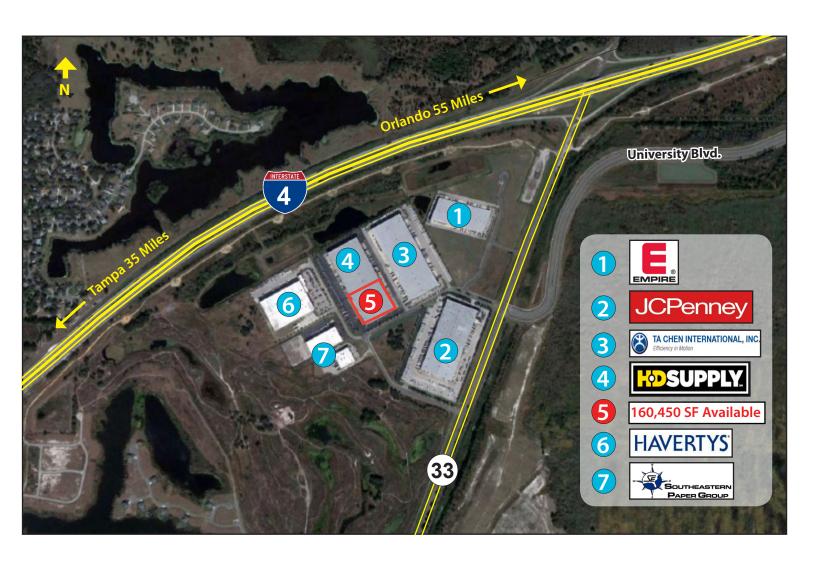

## AERIAL PROPERTY HIGHLIGHTS

#### PROPERTY HIGHLIGHTS

FRONTING INTERSTATE 4 AT EXIT 38

MODERN DISTRIBUTION SPACE

BUILDING DIMENSIONS AND FUNCTIONALITY WILL ACCOMMDATE A VARIETY OF USERS

8.8 MILLION PEOPLE LIVE WITHIN A 100-MILE RADIUS