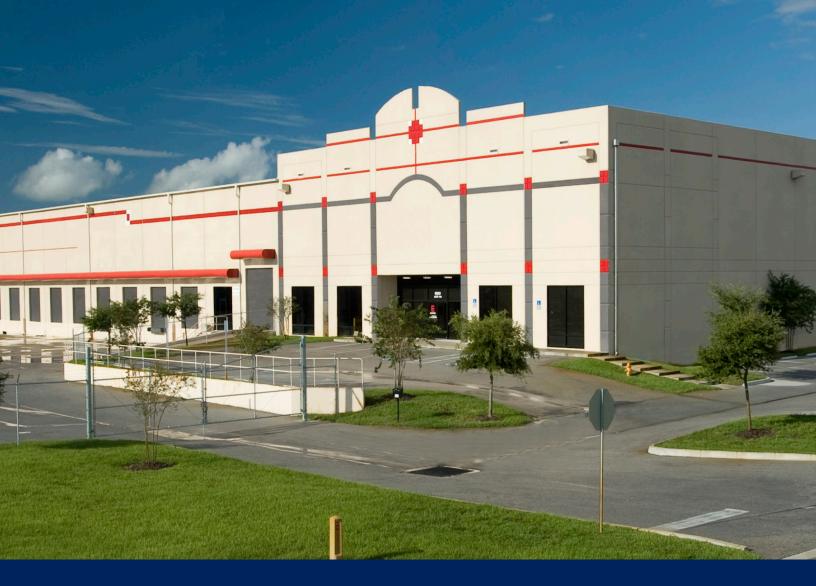

### FIRSTPARK @ BRIDGEWATER

6850 Firstpark Boulevard, Lakeland, FL 33805

#### **PROPERTY HIGHLIGHTS**

- 160,450 SF
- 4,469 SF of Office
- Available Immediately
- Class A Warehouse
- Tilt-Wall Concrete Panels
- Located Southwest Quadrant of I-4 and S.R. 33

For additional information, please contact:
Clay Witherspoon
813.444.0626
clay.witherspoon@avisonyoung.com