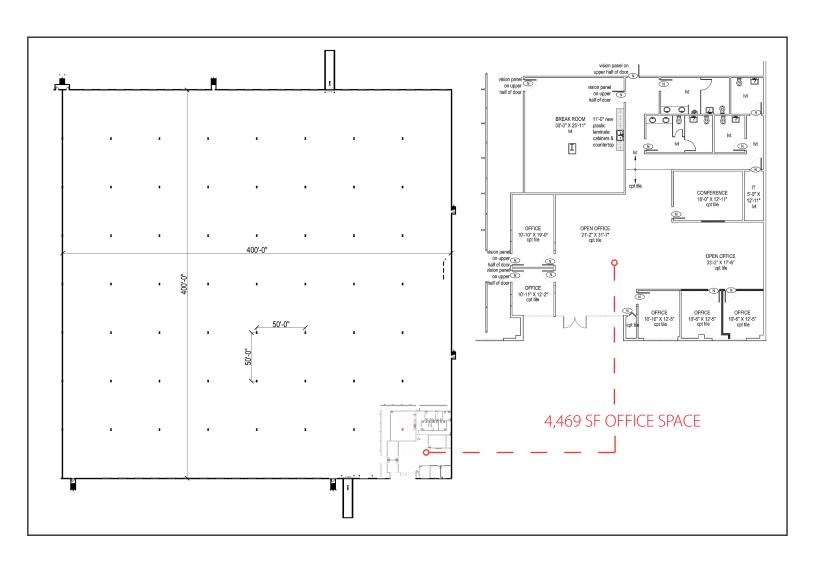

# SITE PLAN BUILDING SPECIFICATIONS

#### **BUILDING SPECIFICATIONS**

| LOADING:            | CROSS DOCK                 | LIGHTING:        | LED                                |
|---------------------|----------------------------|------------------|------------------------------------|
| CLEAR HEIGHT:       | 30'                        | FIRE SPRINKLERS: | ESFR                               |
| OVERALL DIMENSIONS: | 400' X 400'                | TRAILER STORAGE: | 32 SPACES                          |
| COLUMN SPACING:     | 50'W X 50'D                | TRUCK COURT:     | 135' DEEP WITH 55'+ TRAILER SPACES |
| POWER:              | 3 PHASE   480 V   800 AMPS | TRUCK APRON:     | 50' CONCRETE                       |
| PARKING:            | 92 CAR PARKS               | SECURITY:        | FENCED TRUCK COURT                 |
| DOORS:              | (35) 9"X10' DOCK DOORS     | ZONING:          | INDUSTRIAL (I-2)                   |

#### **PROPERTY HIGHLIGHTS**

- 160,450 SF
- 4,469 SF of Office
- Available Immediately
- Class A Warehouse
- Tilt-Wall Concrete Panels
- Located Southwest Quadrant of I-4 and S.R. 33

For additional information, please contact:
Clay Witherspoon
813.444.0626
clay.witherspoon@avisonyoung.com