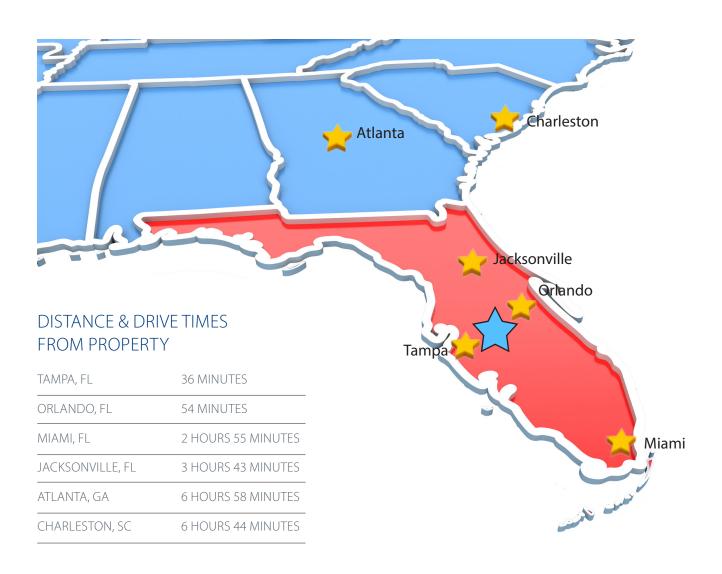

## AERIAL PROPERTY HIGHLIGHTS

#### PROPERTY HIGHLIGHTS

FRONTING INTERSTATE 4 AT EXIT 38

MODERN DISTRIBUTION SPACE

BUILDING DIMENSIONS AND FUNCTIONALITY WILL ACCOMMDATE A VARIETY OF USERS

8.8 MILLION PEOPLE LIVE WITHIN A 100-MILE RADIUS