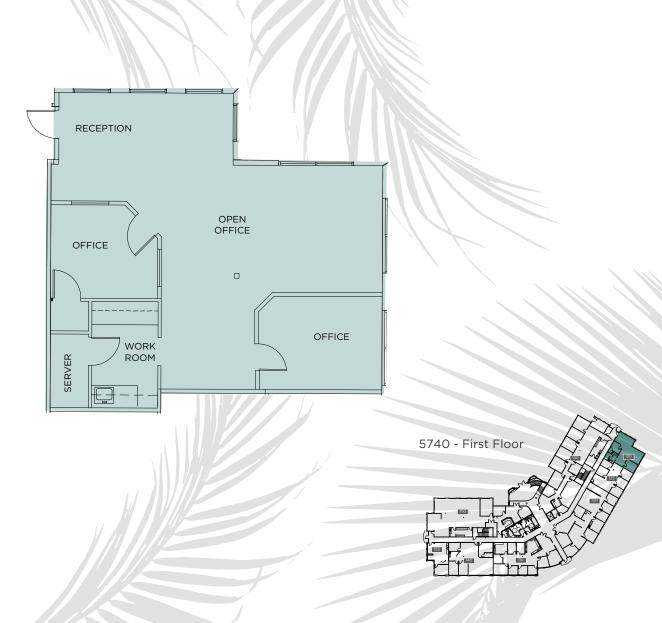

5740, 5750, 5760 & 5770 Fleet Street, Carlsbad CA 92008

#### 5740 Fleet Street, Suite 140 | 1,697 RSF Creative Spec Suite

OFFICE 12'-0" X 10'-0" OPEN KITCHEN OPEN WORK EXISTING \_\_\_\_ AREA 873 SQ FT 83 SQ FT OFFICE OFFICE 12'-0" X 15'-0" 12'-0" X 15'-0" 00 5740 - First Floor