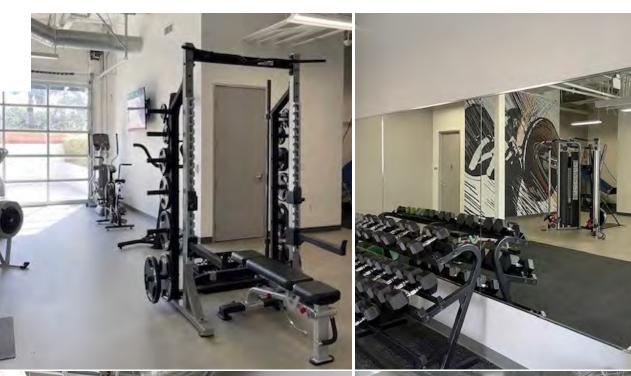

5740, 5750, 5760 & 5770 Fleet Street, Carlsbad CA 92008

- Prestigious Carlsbad Ranch location
- Private balconies with panoramic views of the Pacific Ocean and Carlsbad Flower Fields
- Immediate access to I-5 via Cannon Road or Palomar Airport Road
- Close proximity to restaurants, hotels and other amenities
- New exterior improvements and on-site fitness center with showers & lockers
- Efficient floor plans with quality tenant improvements
- Monument and building signage available
- After hours security access system.