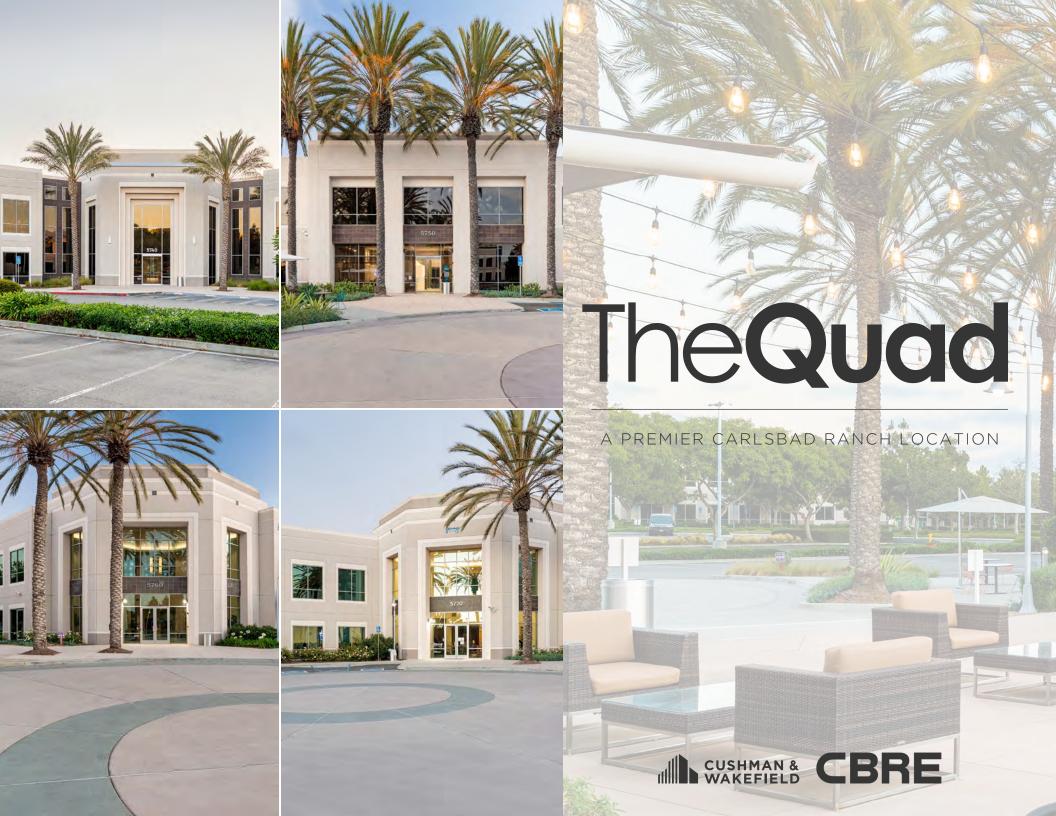

5740, 5750, 5760 & 5770 Fleet Street, Carlsbad CA 92008

- Prestigious Carlsbad Ranch location
- Private balconies with panoramic views of the Pacific Ocean and Carlsbad Flower Fields
- Immediate access to I-5 via Cannon Road or Palomar Airport Road
- Close proximity to restaurants, hotels and other amenities
- New exterior improvements and on-site fitness center with showers & lockers
- Efficient floor plans with quality tenant improvements
- Monument and building signage available
- After hours security access system.

5740, 5750, 5760 & 5770 Fleet Street, Carlsbad CA 92008

5740, 5750, 5760 & 5770 Fleet Street, Carlsbad CA 92008

TheQuac