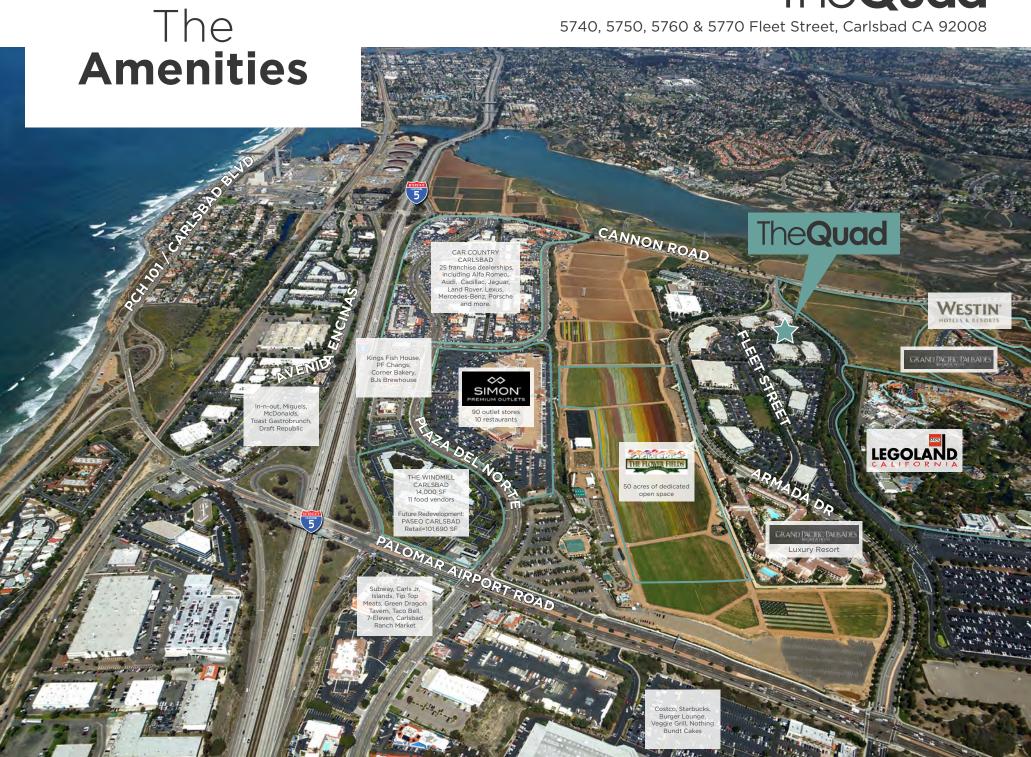

#### The Location

STREET

5740, 5750, 5760 & 5770 Fleet Street, Carlsbad CA 92008

5740, 5750, 5760 & 5770 Fleet Street, Carlsbad CA 92008