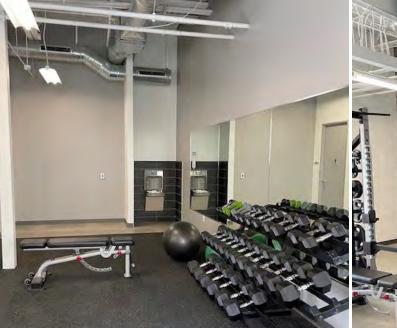

5740, 5750, 5760 & 5770 Fleet Street, Carlsbad CA 92008

- Prestigious Carlsbad Ranch location
- Private balconies with panoramic views of the Pacific Ocean and Carlsbad Flower Fields
- Immediate access to I-5 via Cannon Road or Palomar Airport Road
- Close proximity to restaurants, hotels and other amenities
- New exterior improvements and on-site fitness center with showers & lockers
- Efficient floor plans with quality tenant improvements
- Monument and building signage available
- After hours security access system.