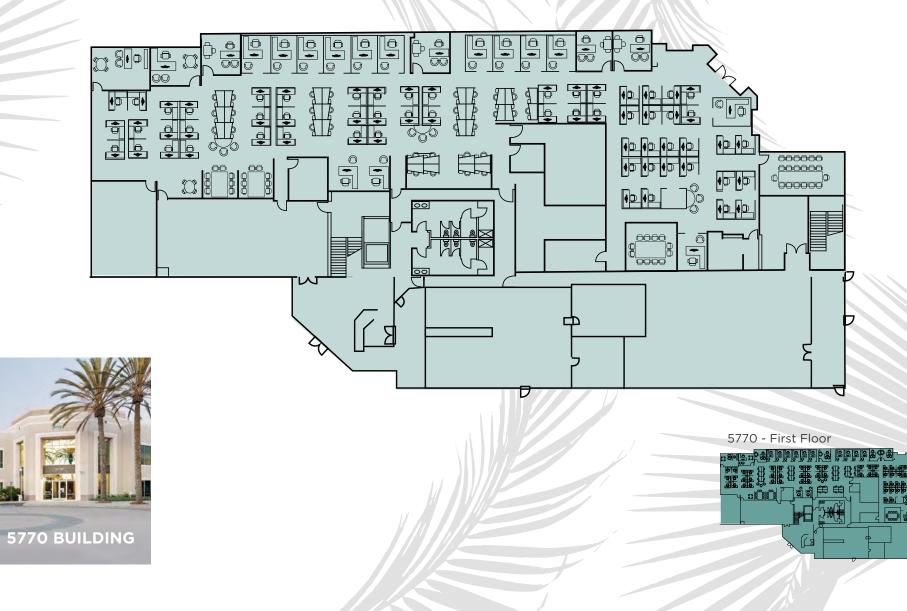

#### **Furniture is for Demonstration Purposes Only First Floor** ~> 8∣D 10 CI \$ \$ \$ Ĥ TP 000000 **40 40** 0000000 PPP Do 0000 5 Second Floor 00 ු 0 0 0 0 <del>8888</del> **5770 BUILDING**

5770 Fleet Street | Full Building | 49,095 RSF