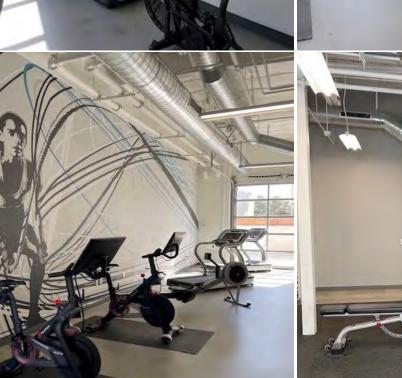

5740, 5750, 5760 & 5770 Fleet Street, Carlsbad CA 92008

- Prestigious Carlsbad Ranch location
- Private balconies with panoramic views of the Pacific Ocean and Carlsbad Flower Fields
- Immediate access to I-5 via Cannon Road or Palomar Airport Road
- Close proximity to restaurants, hotels and other amenities
- New exterior improvements and on-site fitness center with showers & lockers
- Efficient floor plans with quality tenant improvements
- Monument and building signage available
- After hours security access system.