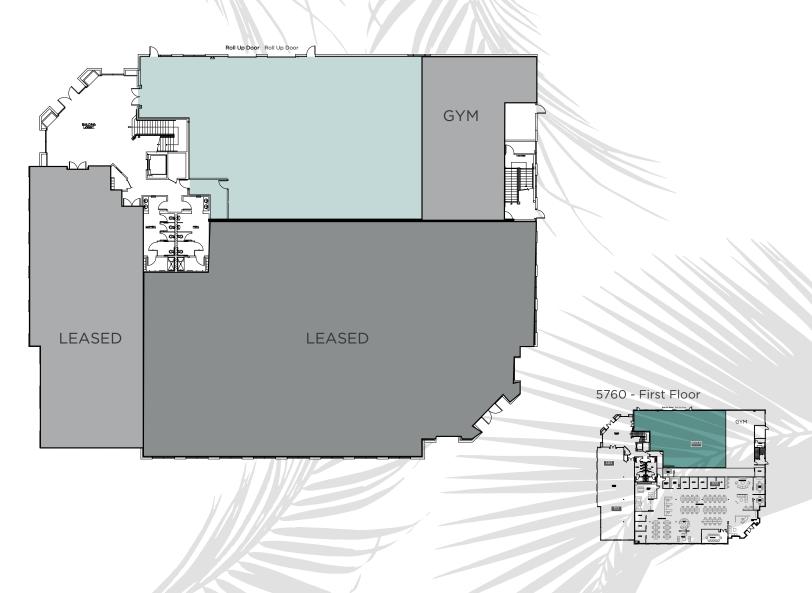

5740 BUILDING

5740, 5750, 5760 & 5770 Fleet Street, Carlsbad CA 92008

5740 - First Floor

5740 Fleet Street, Suite 150 | 4,148 RSF

**5740 BUILDING** 

5740, 5750, 5760 & 5770 Fleet Street, Carlsbad CA 92008

5760 Fleet Street, Suite 100A | 4,996 RSF Shell Space

5740, 5750, 5760 & 5770 Fleet Street, Carlsbad CA 92008

5760 Fleet Street | Suite 200 | 7,301 RSF

5740, 5750, 5760 & 5770 Fleet Street, Carlsbad CA 92008

5760 Fleet Street, Suite 220 | 10,867 RSF

5760 - Second Floor