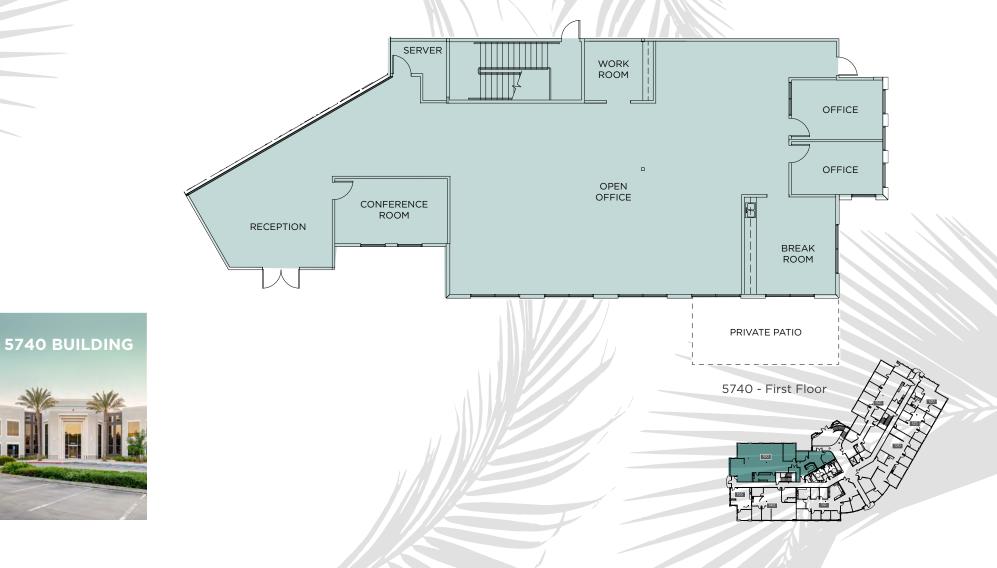

#### The Availabilities

5740, 5750, 5760 & 5770 Fleet Street, Carlsbad CA 92008

5740 Fleet Street, Suite 100 | 4,187 RSF

5740, 5750, 5760 & 5770 Fleet Street, Carlsbad CA 92008

5740 Fleet Street, Suite 120 | 1,253 RSF