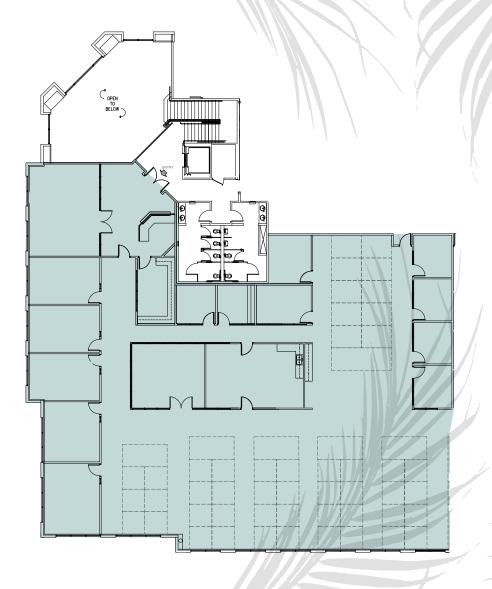

#### 5770 Fleet Street, Suite 100 | 24,898 RSF Furniture is for Demonstration Purposes Only

8 0

<u>विवि</u> क

60 | |

5740, 5750, 5760 & 5770 Fleet Street, Carlsbad CA 92008

#### **Furniture is for Demonstration Purposes Only First Floor** ~> 8∣D 10 CI \$ \$ \$ Ĥ TP 000000 **40 40** 0000000 PPP Do 0000 5 Second Floor 00 ු 0 0 0 0 <del>8888</del> **5770 BUILDING**

5770 Fleet Street | Full Building | 49,095 RSF