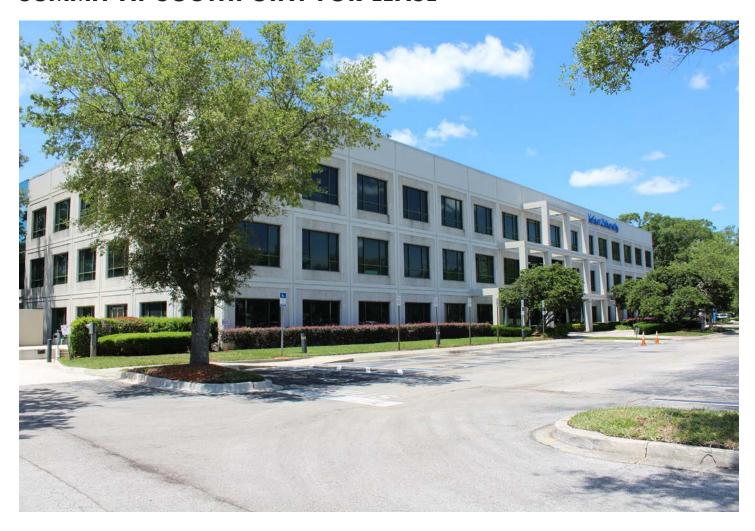

# **SUMMIT AT SOUTHPOINT**

6410 - 6440 SOUTHPOINT PKWY, JACKSONVILLE, FL 32216  $\pm 6,273 - 12,311$  RSF AVAILABLE FOR LEASE

## **PROPERTY FEATURES**

- Interstate 95 signage with top of building naming rights
- Average of 146,000 cars passing by daily on 195
- Newly renovated lobby and common areas
- Efficient open floor plans with floor to ceiling windows
- 23-acre wooded campus with outdoor gazebo and scenic lake-front setting
- Responsive on-site property management
- Easy access to I-95, US1, JTB, and other primary roadways

| BUILDING FEATURES |                   |
|-------------------|-------------------|
| BUILDING SIZE     | 268,000 SF        |
| AVAILABLE         | 6,273 - 12,311 SF |
| LEASE RATE        | \$20.75           |
| TIMING            | Immediately       |
| PARKING           | 4.6/ 1,000        |
| YEAR BUILT        | 1988              |
|                   |                   |