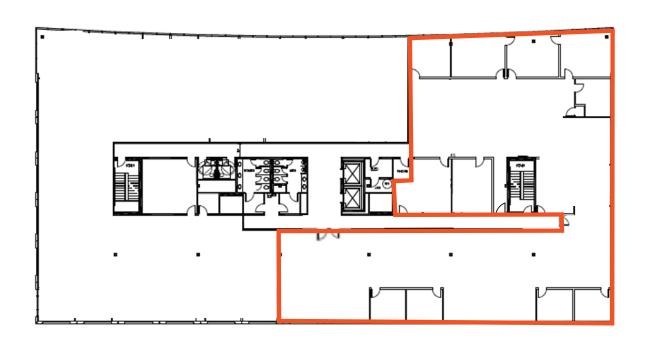

## **FLOOR PLAN**

SUITE 310

10,474 SF AVAILABLE (DIVISIBLE)

## **FLOOR PLAN**

SUITE 150 6,273 SF AVAILABLE

## **FLOOR PLAN**

SUITE 310

12,311 SF AVAILABLE (DIVISIBLE)

\*SOME FURNITURE AVAILABLE