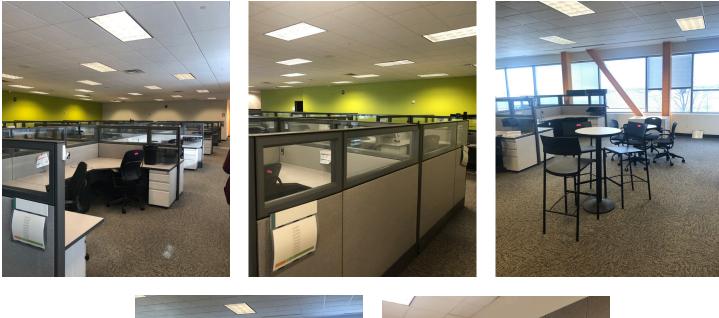

### **PROPERY PHOTOS**

CBRE

www.cbre.us/stlouis

### **PROPERTY DETAILS**

- + Terrific high density office space (second floor location)
- + Cubicles (in place), offices (existing), conference room
- + Perfect for data processing/administrative offices
- + Parking ratio: Approx. 5/1,000 SF
- + Interstate access via I-64/40 at Research Park Circle, exit #11
- + Building cafeteria (breakfast and lunch)
- + Offering Rate: \$20.95/SF, Full Service