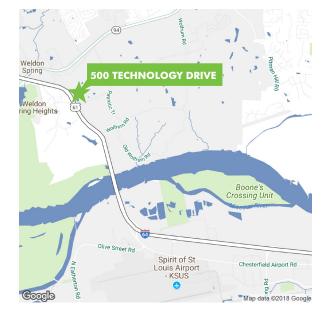

### **PROPERTY DETAILS**

- + Terrific high density office space (second floor location)
- + Cubicles (in place), offices (existing), conference room
- + Perfect for data processing/administrative offices
- + Parking ratio: Approx. 5/1,000 SF
- + Interstate access via I-64/40 at Research Park Circle, exit #11
- + Building cafeteria (breakfast and lunch)
- + Offering Rate: \$20.95/SF, Full Service