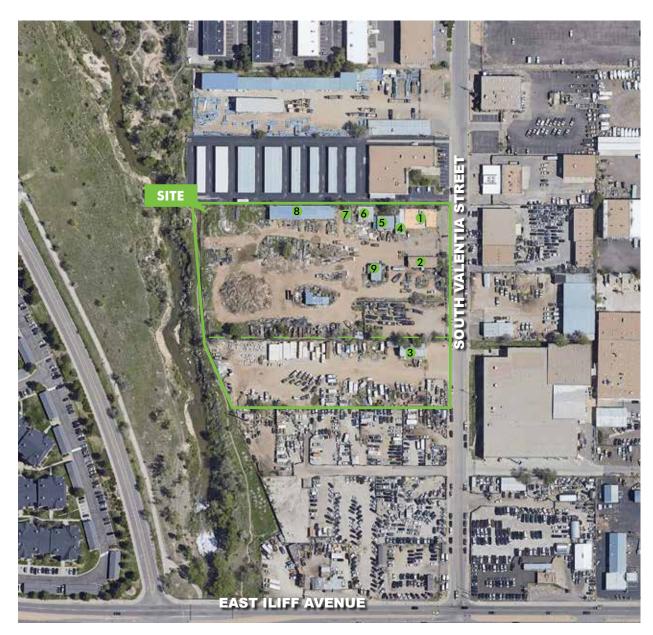

# FOR LEASE OR SALE **FREESTANDING BUILDINGS**

# SITE DETAIL

## **BUILDING OFFICE, SHOPS AND SHEDS**

| BUILDING                           | SF       | ТҮРЕ   |
|------------------------------------|----------|--------|
| 1                                  | 3,800 SF | Office |
| 2                                  | 2,100 SF | Shop   |
| 3                                  | 2,000 SF | Shop   |
| 4                                  | 1,200 SF | Shed   |
| 5                                  | 1,300 SF | Shed   |
| 6                                  | 1,500 SF | Shed   |
| 7                                  | 650 SF   | Shed   |
| 8                                  | 4,800 SF | Shed   |
| 9                                  | 1,200 SF | Shed   |
|                                    |          |        |
| TOTAL IMPROVED BUILDINGS: 7,900 SF |          |        |
|                                    |          |        |

TOTAL SHED/OUTBUILDINGS: 10,650 SF

Å