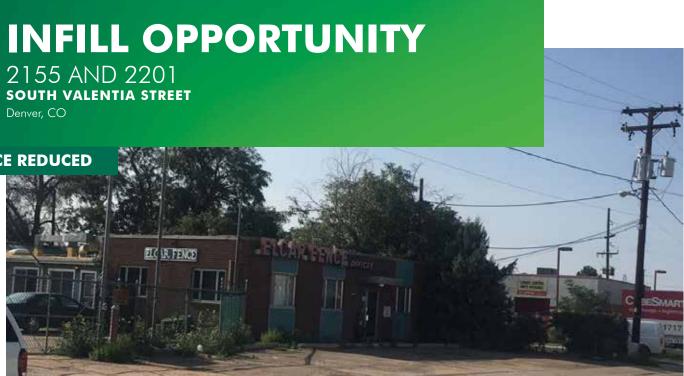

# FOR LEASE OR SALE **INFILL SITE**

2155 & 2201 SOUTH VALENTIA ST. Denver, CO

### FOR LEASE OR SALE

PRICE REDUCED

Ϋ́Ξ

| PROPERTY FEATURES      |                                                                                                                                                            |  |
|------------------------|------------------------------------------------------------------------------------------------------------------------------------------------------------|--|
| BUILDING SF:           | 7,900 SF of improved a 10,650 SF of shed/out                                                                                                               |  |
| REDUCED<br>SALE PRICE: | \$5,500,000 full project<br>\$8,000,000 full project<br>\$3,812,785.00: 2155<br>\$5,546,879.40: 2155<br>\$1,686,577.00: 2201                               |  |
| LEASE RATE:            | \$2,453,120.60: 2201<br>\$35,000.00/month NN                                                                                                               |  |
| LOADING:               | Drive-in doors                                                                                                                                             |  |
| SITE SIZE:             | 4.77 acres: 2155 S. Va<br>2.11 acres: 2201 S. Va                                                                                                           |  |
| TAXES (2018):          | \$24,611.67:2155 S. \<br>\$9,652.15:2201 S. \                                                                                                              |  |
| ZONING:                | I-1, Unincorporated Arc                                                                                                                                    |  |
| FEATURES:              | <ul> <li>Fenced yard</li> <li>Zoning includes ou</li> <li>Infill location</li> <li>Access to Jewell Av</li> <li>Three freestanding outbuildings</li> </ul> |  |