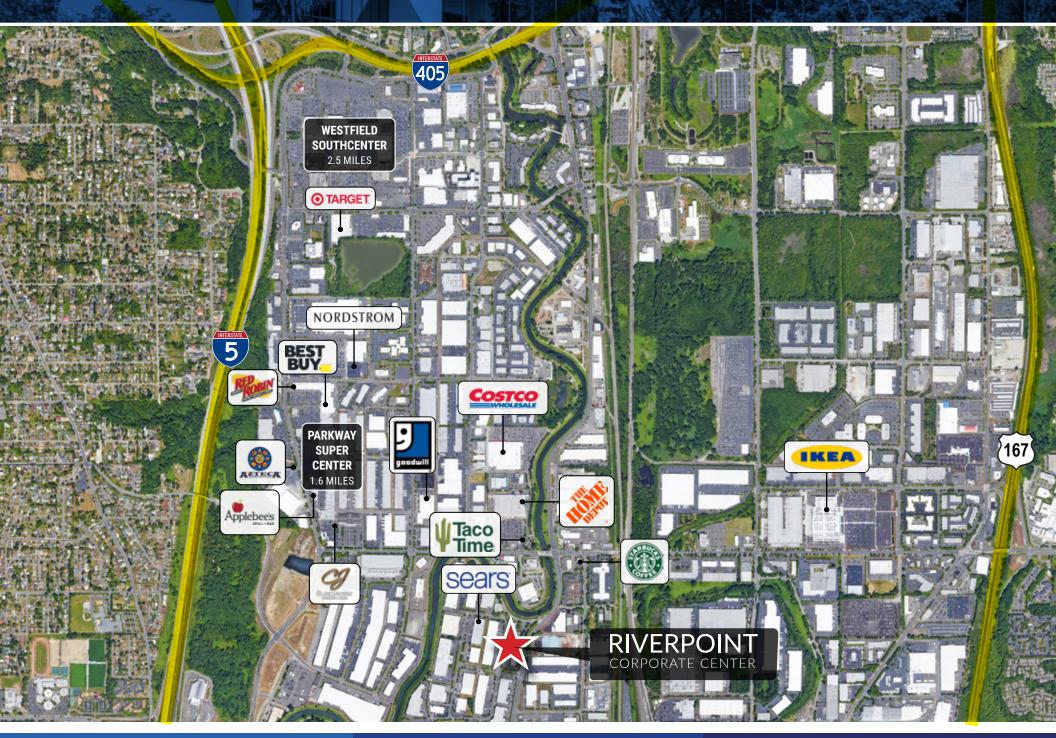

lass "A" office campus
- On-site amenities include a fitness center and showers
- Minutes to Westfield Shopping Center
- Convenient access to I-5, I-405, and SR-167
- Abundant free parking, ratio 4.0/1,000 sf
- Seattle mailing address

#### SPACE AVAILABLE

| SUITE | AREA     | DIVISIBLE | RATE PSF          |
|-------|----------|-----------|-------------------|
| 220   | 4,550 SF | Yes       | \$17.00-18.00 NNN |
| 252   | 2,764 SF | No        | \$17.00-18.00 NNN |

#### $\bigvee$

| Total Campus SF:    | _ 103,425 SF        |
|---------------------|---------------------|
| Total Available:    | _ 1,090-4,550 SF    |
| Lease Rate:         | _ \$17.00-18.00 NNN |
| Parking:            | _ 4.0/1,000 SF      |
| Tenant improvement: | _ Turn-Key          |

#### AMENITIES MAP

]] thriftbooks



## **INTERIOR PHOTOS**

]] thriftbooks













### FLOOR PLAN

]] thriftbooks

#### 2ND FLOOR





# RIVERPOINT CORPORATE CENTER

18300 Cascade Avenue South, Seattle, WA





BLAKE BENTZ 425.362.1391 blake.bentz@ngkf.com

CAM WARREN 425.362.1395 cam.warren@ngkf.com CAVAN O'KEEFE 206.395.2903 cavan.okeefe@ngkf.com

The distributor of this communication is performing acts for which a real estate license is required. The information contained herein has been obtained from sources deemed reliable but has not been verified and no guarantee, warranty or representation, either express or implied, is made with respect to such information. Terms of sale or lease and availability are subject to change or withdrawal without notice. 18-1023\_8/19