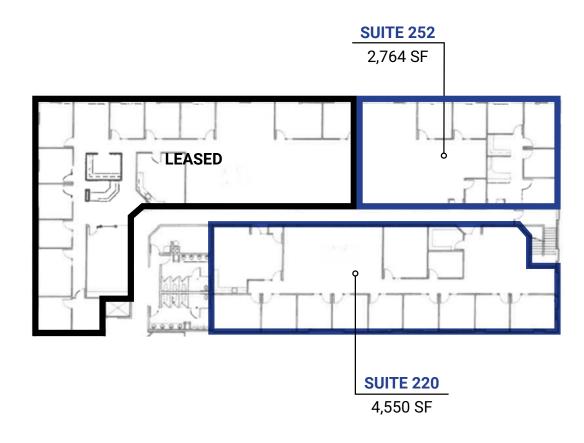

### FLOOR PLAN

]] thriftbooks

#### 2ND FLOOR

#### SPACE AVAILABLE

| SUITE | AREA     | DIVISIBLE | RATE PSF          |
|-------|----------|-----------|-------------------|
| 220   | 4,550 SF | Yes       | \$17.00-18.00 NNN |
| 252   | 2,764 SF | No        | \$17.00-18.00 NNN |