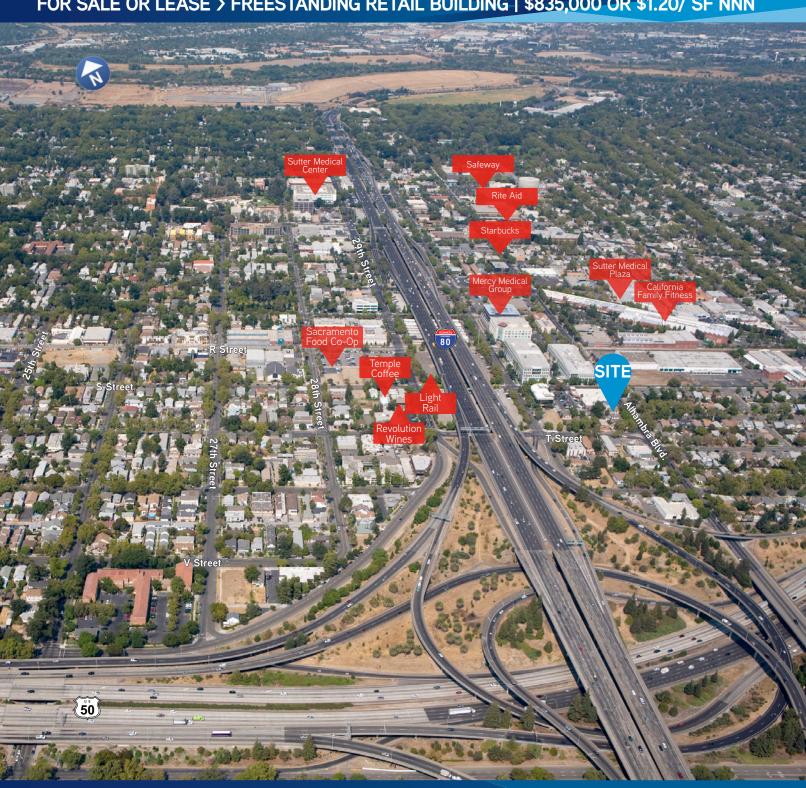

### FOR SALE OR LEASE > FREESTANDING RETAIL BUILDING | \$835,000 OR \$1.20/ SF NNN