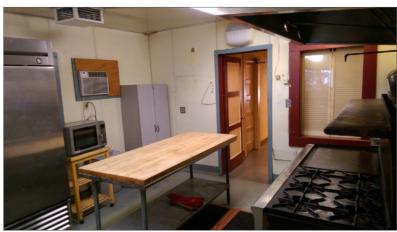

### HIGHLIGHTS

- Approximately 3,200 SF free-standing retail building; former restaurant space
- > For lease \$1,20/SQ FT NNN
- > For sale \$835,000
- > Former Tenant Paid \$1.41 / SQ FT NNN
- > The property is situated along the Alhambra Corridor and surrounded by an abundance of employment centers, retail destinations and transit alternatives
- > Very Walkable (80) Walk Score®