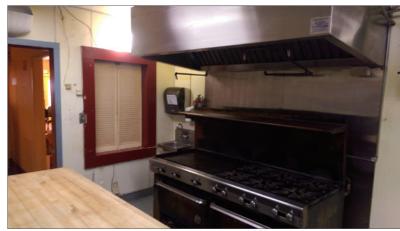

### HIGHLIGHTS

- Approximately 3,200 SF free-standing retail building; former restaurant space
- > For lease \$1,20/SQ FT NNN
- > For sale \$835,000
- > Former Tenant Paid \$1.41 / SQ FT NNN
- > The property is situated along the Alhambra Corridor and surrounded by an abundance of employment centers, retail destinations and transit alternatives
- > Very Walkable (80) Walk Score®