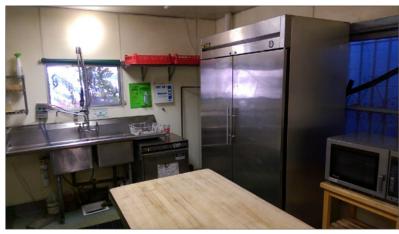

### HIGHLIGHTS

- Approximately 3,200 SF free-standing retail building; former restaurant space
- > For lease \$1,20/SQ FT NNN
- > For sale \$835,000
- > Former Tenant Paid \$1.41 / SQ FT NNN
- > The property is situated along the Alhambra Corridor and surrounded by an abundance of employment centers, retail destinations and transit alternatives
- > Very Walkable (80) Walk Score®