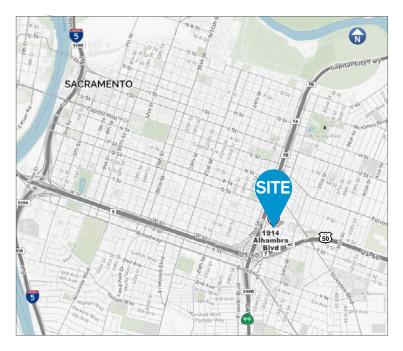

## 1914 Alhambra Blvd.

Sacramento, CA.



### FOR SALE OR LEASE > FREESTANDING RETAIL BUILDING | \$835,000 OR \$1.20/ SF NNN





### HIGHLIGHTS

- Approximately 3,200 SF free-standing retail building; former restaurant space
- > For lease \$1,20/SQ FT NNN
- > For sale \$835,000
- > Former Tenant Paid \$1.41 / SQ FT NNN
- > The property is situated along the Alhambra Corridor and surrounded by an abundance of employment centers, retail destinations and transit alternatives
- > Very Walkable (80) Walk Score®

## DEMOGRAPHICS

|                   | 1-Mile   | 3-Mile   |
|-------------------|----------|----------|
| Population        | 21,050   | 137,930  |
| Employees         | 25,026   | 183,914  |
| Average HH Income | \$68,748 | \$69,820 |



#### **KYLE MICKIEWICZ**

+1 916 563 3024 DRE #01917639 kyle.mickiewicz@colliers.com JOSHUA PALMER, MBA +1 916 563 3090 DRE #01984343 joshua.palmer@colliers.com

### **Colliers International**

301 University Avenue, Suite 100 Sacramento, CA 95825 www.colliers.com/sacramento

## 1914 Alhambra Blvd.

Sacramento, CA.



### FOR SALE OR LEASE > FREESTANDING RETAIL BUILDING | \$835,000 OR \$1.20/ SF NNN











## KYLE MICKIEWICZ

+1 916 563 3024 DRE #01917639 kyle.mickiewicz@colliers.com JOSHUA PALMER, MBA

+1 916 563 3090 DRE #01984343 joshua.palmer@colliers.com

#### **Colliers International**

301 University Avenue, Suite 100 Sacramento, CA 95825 www.colliers.com/sacramento

# 1914 Alhambra Blvd.

Sacramento, CA.



FOR SALE OR LEASE > FREESTANDING RETAIL BUILDING | \$835,000 OR \$1.2