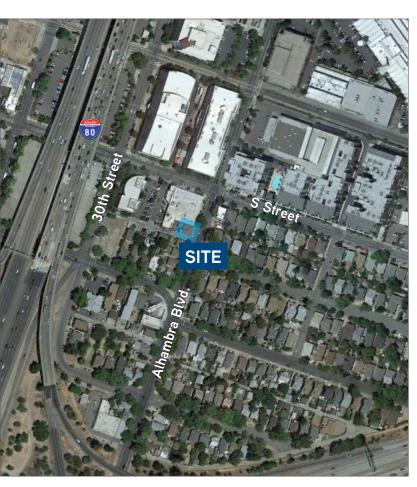

### HIGHLIGHTS

- Approximately 3,200 SF free-standing retail building; former restaurant space
- > For lease \$1,20/SQ FT NNN
- > For sale \$835,000
- > Former Tenant Paid \$1.41 / SQ FT NNN
- > The property is situated along the Alhambra Corridor and surrounded by an abundance of employment centers, retail destinations and transit alternatives
- > Very Walkable (80) Walk Score®