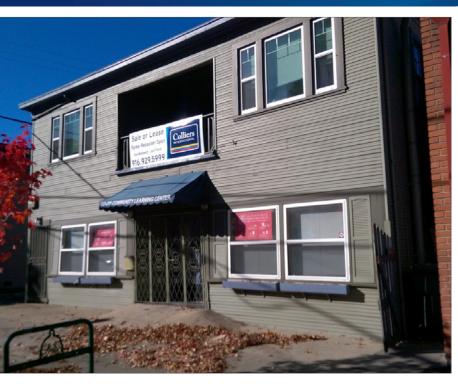

## 1914 Alhambra Blvd.

Sacramento, CA.

### FOR SALE OR LEASE > FREESTANDING RETAIL BUILDING | \$835,000 OR \$1.20/ SF NNN

### HIGHLIGHTS

- Approximately 3,200 SF free-standing retail building; former restaurant space
- > For lease \$1,20/SQ FT NNN
- > For sale \$835,000
- > Former Tenant Paid \$1.41 / SQ FT NNN
- > The property is situated along the Alhambra Corridor and surrounded by an abundance of employment centers, retail destinations and transit alternatives
- > Very Walkable (80) Walk Score®