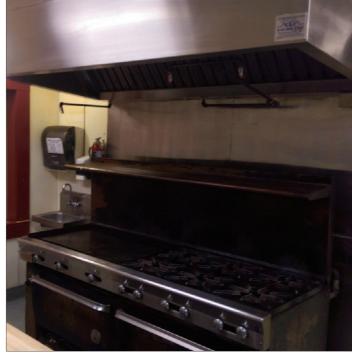

### HIGHLIGHTS

- Approximately 3,200 SF free-standing retail building; former restaurant space
- > For lease \$1,20/SQ FT NNN
- > For sale \$835,000
- > Former Tenant Paid \$1.41 / SQ FT NNN
- > The property is situated along the Alhambra Corridor and surrounded by an abundance of employment centers, retail destinations and transit alternatives
- > Very Walkable (80) Walk Score®