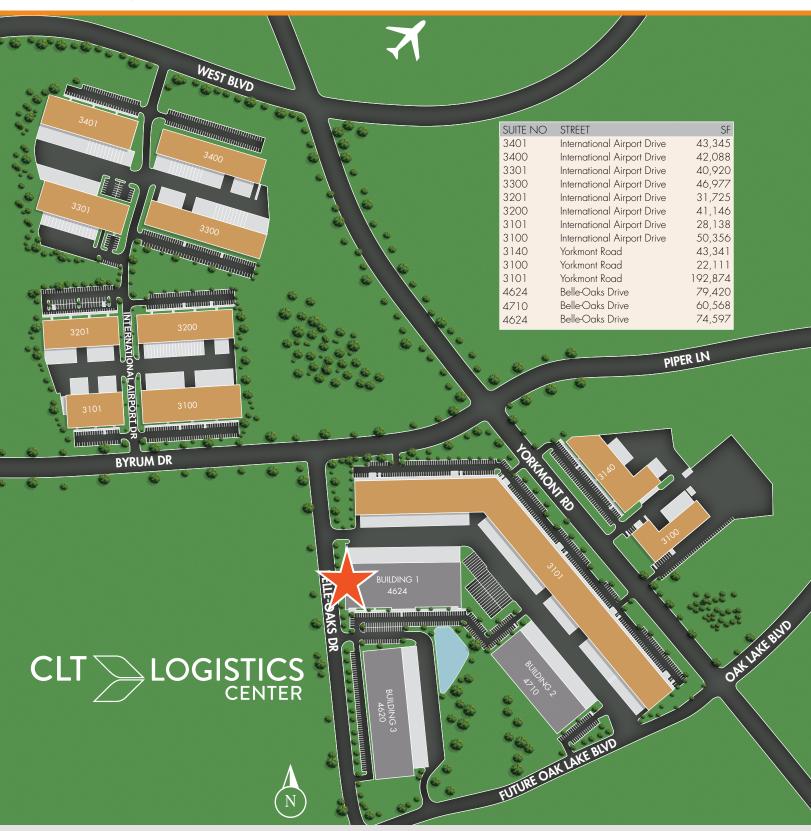

#### **CLT LOGISTICS**

CLT Logistics is a 583,021 square foot light industrial park with 11 Class A buildings. It is located immediately south of Charlotte Douglas International Airport with easy access to 1-77, 1-85 and 1-485. The buildings feature fire suppression system, dock high loading, drive-in doors, and generous parking.