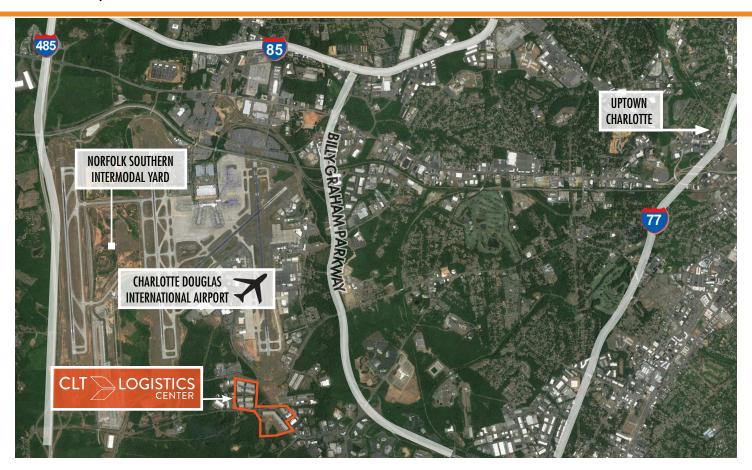

#### **CLT LOGISTICS**

CLT Logistics is a 583,021 square foot light industrial park with 11 Class A buildings. It is located immediately south of Charlotte Douglas International Airport with easy access to 1-77, 1-85 and 1-485. The buildings feature fire suppression system, dock high loading, drive-in doors, and generous parking.

- ± 30 Shared Trailer Stalls
- Front Park Rear Load
- Availability For Exclusive Rooftop Marketing
- Multiple Storefronts For Leasing Flexibility
- Quick Access To Major Highways: I-77, I-485, And
  Billy Graham Parkway
- 1 Mile To Norfolk Southern Intermodal, Charlotte Douglas International Airport, And Many Nearby Amenities