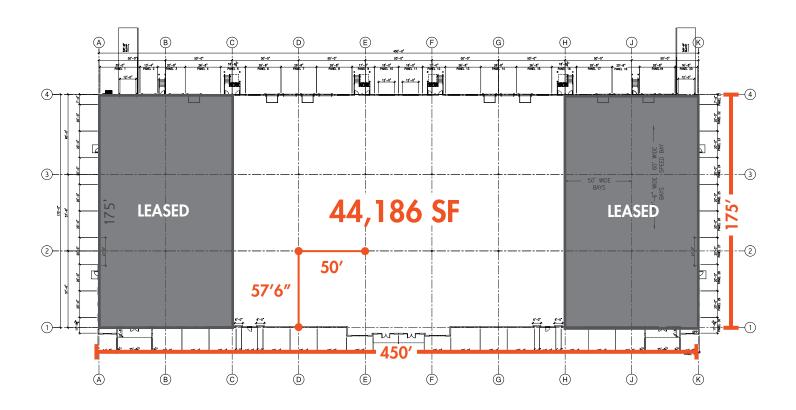

#### 44,186 SF Available For Lease

- 7 Dock Doors
  - 4 with Pit-Type Levelers
- 7 Additional Knock-Out Panels
- 32' Clear Height
- Building Dimensions: 175' X 450'
- 57'6" x 50' Column Spacing With 60' Speed Bay
- Office: BTS and Can Accommodate 13' Ceilings
- LED Lighting With Motion Sensors
- ESFR Sprinklers